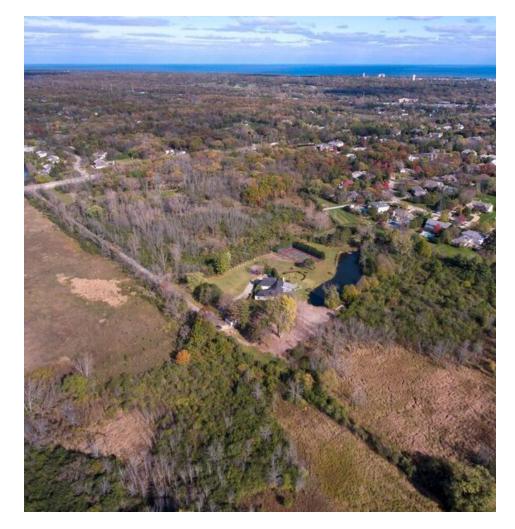

#### LOCATION DESCRIPTION

Grand 34.5 Acres Well Positioned Along North Shore In Highland Park & Bordering Prairie Wolf Slough of Lake County Forest Preserves Between Waukegan Road & Route 41 Just East of I-294.

## 2000-2056 HALF DAY ROAD

**PHOTOGRAPHY** 

Sheryl Fisher Commercial Broker 312 988 9070 sherylfisher@cbcnrt.com Ben Miotti Associate Broker 847 219 3594 ben.miotti@cbcnrt.com