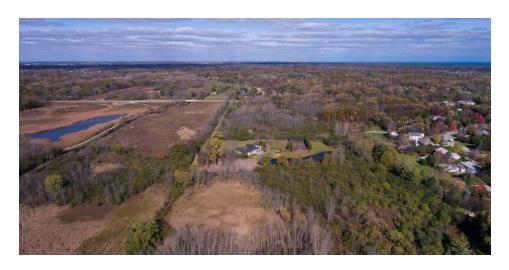

#### LOCATION DESCRIPTION

Grand 34.5 Acres Well Positioned Along North Shore In Highland Park & Bordering Prairie Wolf Slough of Lake County Forest Preserves Between Waukegan Road & Route 41 Just East of I-294.

## 2000-2056 HALF DAY ROAD

**PHOTOGRAPHY** 

Sheryl Fisher Commercial Broker 312 988 9070 sherylfisher@cbcnrt.com Ben Miotti Associate Broker 847 219 3594 ben.miotti@cbcnrt.com