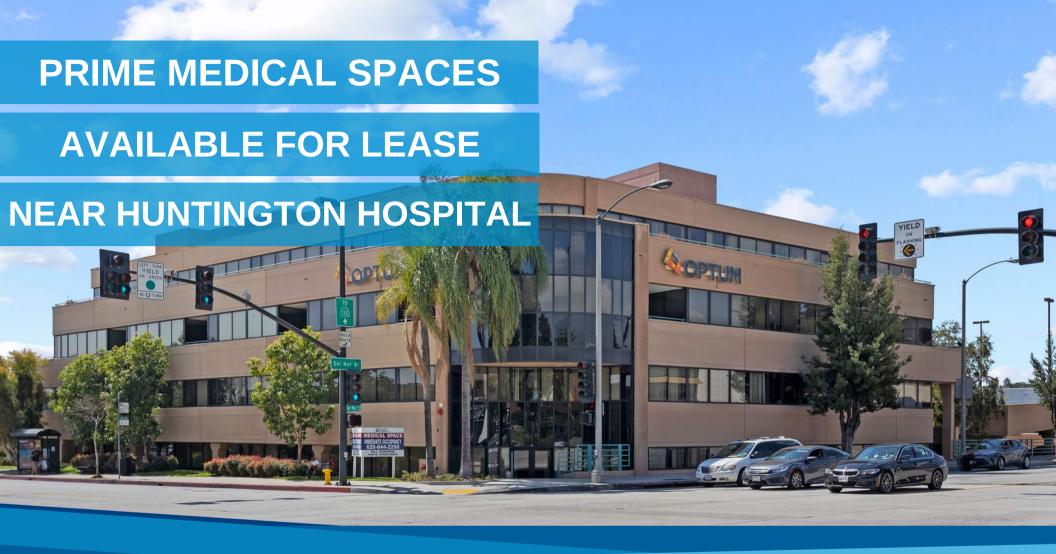

Signalized Corner Location, Parking Attendant Two Elevators Directly From Parking Area to All Spaces in Building On Site Manager

964 – 2,192 SF AVAILABLE, VARIOUS SIZES

301 S. Fair Oaks Ave. | Pasadena, CA 91105

## Features:

- Signalized High Identity Corner One Block East of 134/210/110 Freeway On/Off-Ramps
- Near Huntington Hospital
- Easy access directly from parking area to all floors with two elevators
- Large on site parking area adjacent to building with attendant
- Abundant retail amenities along the Fair Oaks corridor
- Short walk to the Metro Gold Line Fillmore and Del Mar Stations

Lease Rate: \$3.68 / SF - Full Service

**Total Available:** 964 - 2,192 Square Feet