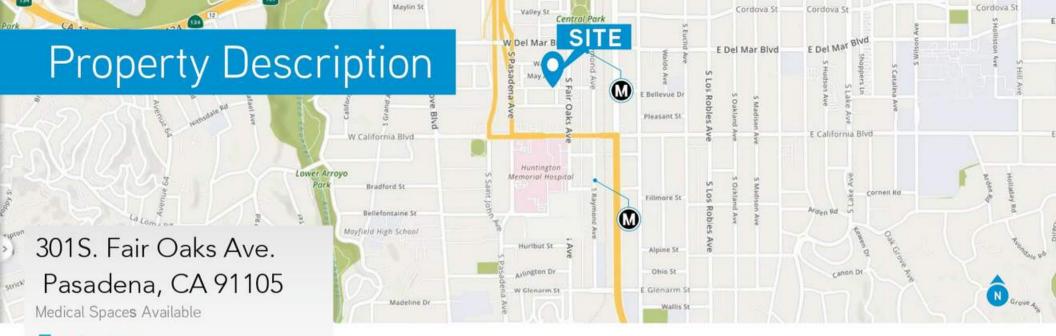

Signalized Corner Location, Parking Attendant Two Elevators Directly From Parking Area to All Spaces in Building On Site Manager

964 – 2,192 SF AVAILABLE, VARIOUS SIZES

301 S. Fair Oaks Ave. | Pasadena, CA 91105

## Features:

- Signalized High Identity Corner One Block East of 134/210/110 Freeway On/Off-Ramps
- Near Huntington Hospital
- Easy access directly from parking area to all floors with two elevators
- Large on site parking area adjacent to building with attendant
- Abundant retail amenities along the Fair Oaks corridor
- Short walk to the Metro Gold Line Fillmore and Del Mar Stations