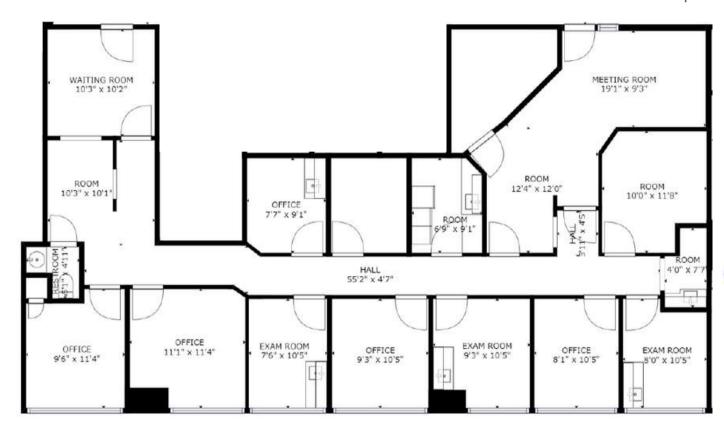

## Suite 408 & 409

301 S. Fair Oaks Ave. | Pasadena, CA 91105

Suite 408: 1,228 Square Feet Suite 409: 964 Square Feet

Click Icon for Virtual Tour of 4th Floor Suites

\*Both Suites are currently combined for a total of 2,192 Square Feet, but may be subdivided.