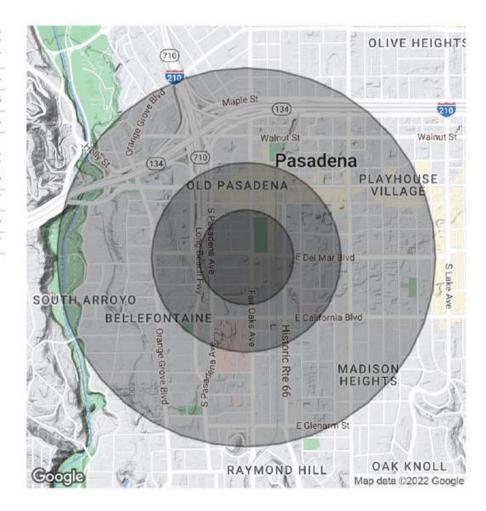

| DODUH ATION          | 0.05 \ (1) 50 | 0.51411.50 | 4540.5    |
|----------------------|---------------|------------|-----------|
| POPULATION           | 0.25 MILES    | 0.5 MILES  | 1 MILE    |
| Total Population     | 1,707         | 7,693      | 25,137    |
| Average Age          | 35.5          | 37         | 39.3      |
| Average Age (Male)   | 36.3          | 39.1       | 38.6      |
| Average Age (Female) | 35.8          | 37.9       | 41.3      |
| HOUSEHOLDS & INCOME  | 0.25 MILES    | 0.5 MILES  | 1MILE     |
| Total Households     | 917           | 4,521      | 14,765    |
| # of Persons per HH  | 1.9           | 1.7        | 1.7       |
| Average HH Income    | \$116,704     | \$108,210  | \$104,155 |
| Average House Value  | \$714,482     | \$706,834  | \$760,327 |
|                      |               |            |           |

<sup>\*</sup> Demographic data derived from 2020 ACS - US Census