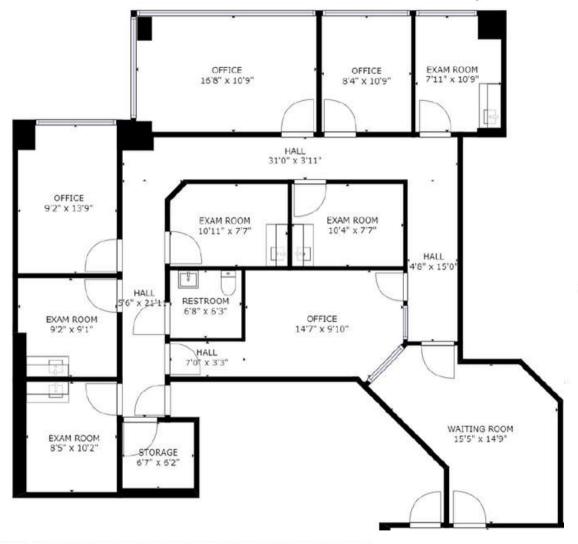

## Suite 405

## 301 S. Fair Oaks Ave. | Pasadena, CA 91105

## 1,845 Square Feet

Click Icon for Virtual Tour of 4th Floor Suites

Bill Ukropina

626.844.2200 Bill.Ukropina@cbcnrt.com CaIDRE #00820557

Kathi Constanzo

626.898.2308 Kathi.Constanzo@cbcnrt.com CalDRE #02067397