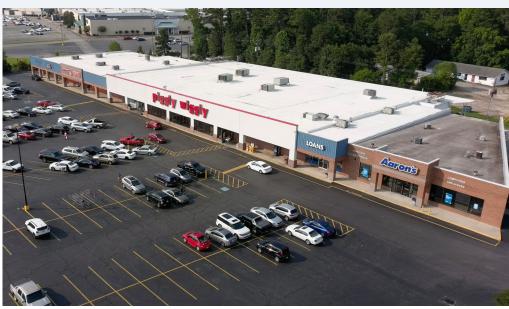

For Lease

1005 & 1019 Broad Street Sumter, SC 29150





**Trey Davis** (C) 803.468.7766 tdavis@cbcatlantic.com Jay Davis, CCIM, SIOR (C) 803.934.6597 jdavis@cbccornerstone.com

#### **EXECUTIVE SUMMARY**





### OFFERING SUMMARY

Lease Rate: \$12 PSF NNN

Total Available: 3,450 & 6,350 SF

Lease Type: \$3.31 NNN

Parking Spaces: 212

Municipality: Sumter

Zoning: GC - General Commercial

### PROPERTY OVERVIEW

This subject 3,450 SF & 6,350 SF spaces in a 66,755 SF daily needs shopping center is located in one of Sumter's primary retail corridors. Sandwiched between Sumter Mall and Central Carolina Advanced Manufacturing Technology Training Center; surrounded by retail / food and beverage such as Red Lobster, Dollar General, McDonalds, Bojangles, KFC, and Walgreens. Property is located at a dominant signalized intersection of Broad Street and Bultman Drive, and benefits from excellent street visibility and combined daily traffic counts in excess of 22,000 vehicles per day.

### **PROPERTY HIG