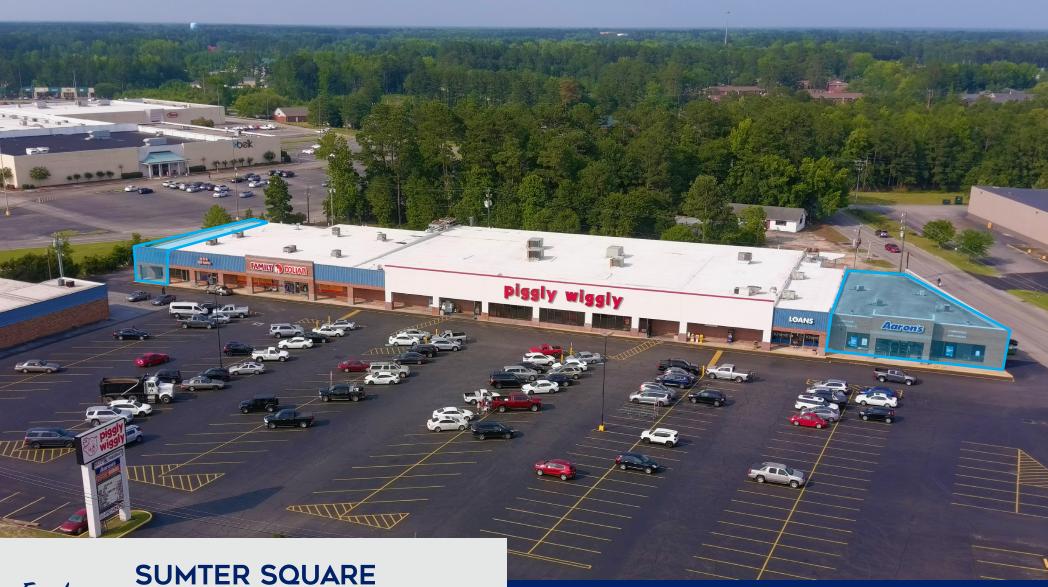

For Lease

1005 & 1019 Broad Street Sumter, SC 29150

**Trey Davis** (C) 803.468.7766 tdavis@cbcatlantic.com Jay Davis, CCIM, SIOR (C) 803.934.6597 jdavis@cbccornerstone.com

### PROPERTY OVERVIEW

This subject 3,450 SF & 6,350 SF spaces in a 66,755 SF daily needs shopping center is located in one of Sumter's primary retail corridors. Sandwiched between Sumter Mall and Central Carolina Advanced Manufacturing Technology Training Center; surrounded by retail / food and beverage such as Red Lobster, Dollar General, McDonalds, Bojangles, KFC, and Walgreens. Property is located at a dominant signalized intersection of Broad Street and Bultman Drive, and benefits from excellent street visibility and combined daily traffic counts in excess of 22,000 vehicles per day.

### **PROPERTY HIGHLIGHTS**

- SCDOT VPD 2022 Broad Street 22,000
- Signalized intersection location; easily accessible
- Street visibility in a highly trafficked area