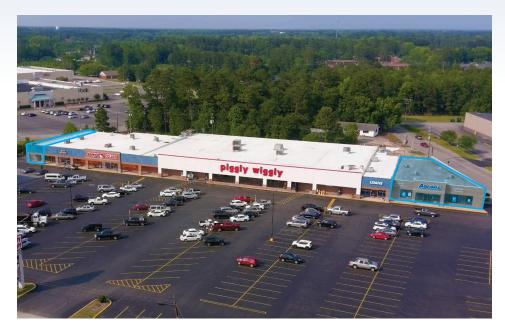

For Lease

1005 & 1019 Broad Street Sumter, SC 29150





**Trey Davis** (C) 803.468.7766 tdavis@cbcatlantic.com Jay Davis, CCIM, SIOR (C) 803.934.6597 jdavis@cbccornerstone.com

#### **EXECUTIVE SUMMARY**





### OFFERING SUMMARY

Lease Rate: \$12 PSF NNN

Total Available: 3,450 & 6,350 SF

Lease Type: \$3.31 NNN

Parking Spaces: 212

Municipality: Sumter

Zoning: GC - General Commercial

### PROPERTY OVERVIEW

This subject 3,450 SF & 6,350 SF spaces in a 66,755 SF daily needs shopping center is located in one of Sumter's primary retail corridors. Sandwiched between Sumter Mall and Central Carolina Advanced Manufacturing Technology Training Center; surrounded by retail / food and beverage such as Red Lobster, Dollar General, McDonalds, Bojangles, KFC, and Walgreens. Property is located at a dominant signalized intersection of Broad Street and Bultman Drive, and benefits from excellent street visibility and combined daily traffic counts in excess of 22,000 vehicles per day.

### **PROPERTY H