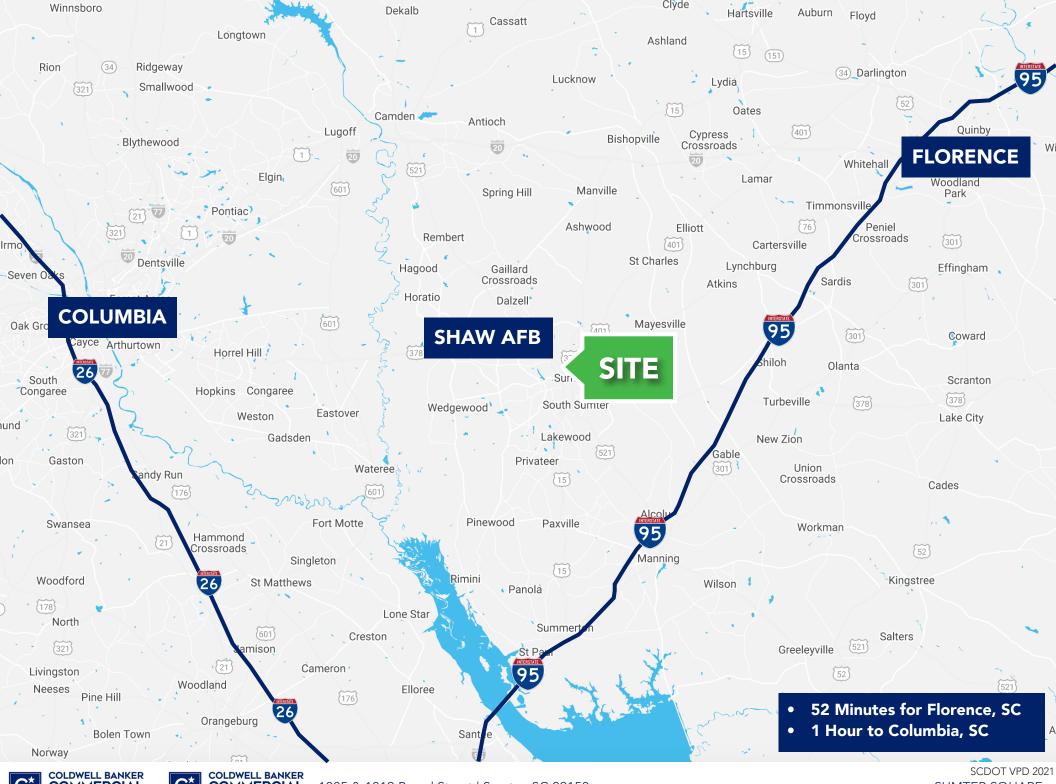

### PROPERTY OVERVIEW

This subject 3,450 SF & 6,350 SF spaces in a 66,755 SF daily needs shopping center is located in one of Sumter's primary retail corridors. Sandwiched between Sumter Mall and Central Carolina Advanced Manufacturing Technology Training Center; surrounded by retail / food and beverage such as Red Lobster, Dollar General, McDonalds, Bojangles, KFC, and Walgreens. Property is located at a dominant signalized intersection of Broad Street and Bultman Drive, and benefits from excellent street visibility and combined daily traffic counts in excess of 22,000 vehicles per day.