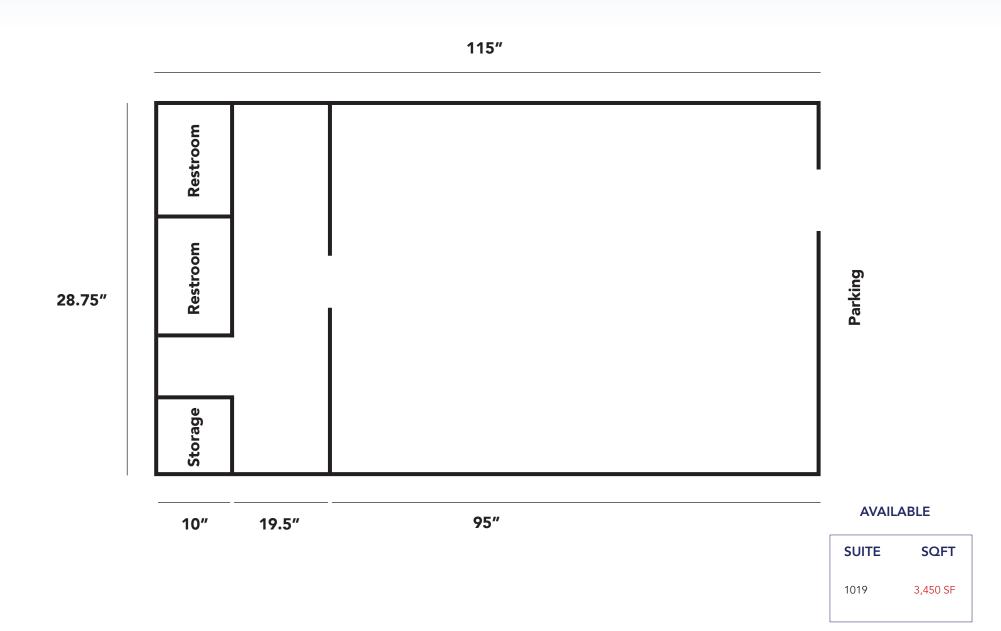

### 1019 BROAD STREET | SUMTER, SC 29150

### OFFERING SUMMARY

Lease Rate: \$12 PSF NNN

Total Available: 3,450 & 6,350 SF

Lease Type: \$3.31 NNN

Parking Spaces: 212

Municipality: Sumter

Zoning: GC - General Commercial