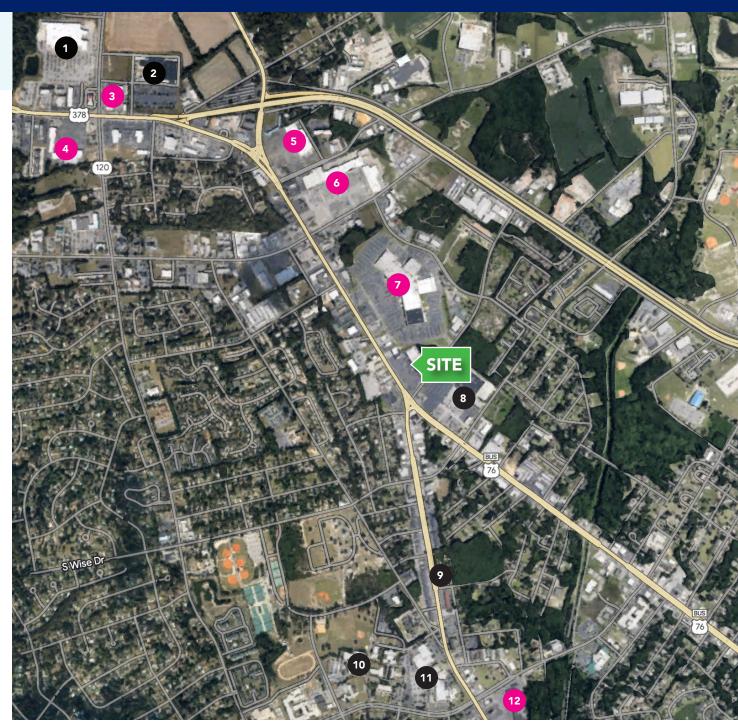

### **AREA MAP**

# SHOPPING CENTERS

#### **FREE STANDING**

- 1 Walmart Supercenter
- 2 Lowe's Home Improvement
- Sumter Crossing Petco sweetFrog Gamestop Verizon Five Guys
- 4 Gateway Plaza
  T.J. Maxx
  Ross Dress for Less
  Five Below
  Hibbett Sports
  Waffle House
  Chipotle
  Arby's
- 5 Hobby Lobby Burlington
- 6 Wesmark Plaza
  Bealls Department Store
  Big Lots
  Staples
  Rent-A-Center
  Mayo's Suit City
  City Gear
  Citi Trends
  Kose
  Beacon Theater
- 7 Sumter Mall
  Planet Fitness
  Roses Discount Store
  Bath and Body Works
  Belk
  GNC
  Liberty STEAM Charter
  School

- 8 Central Carolina Technical College: Advanced Manufacturing Training Facility
- 9 Walmart Neighborhood Market
- University of South Carolina Sumter
- Central Carolina
  Technical College
- Palmetto Plaza Shopping Center Food Lion Roses Hardee's