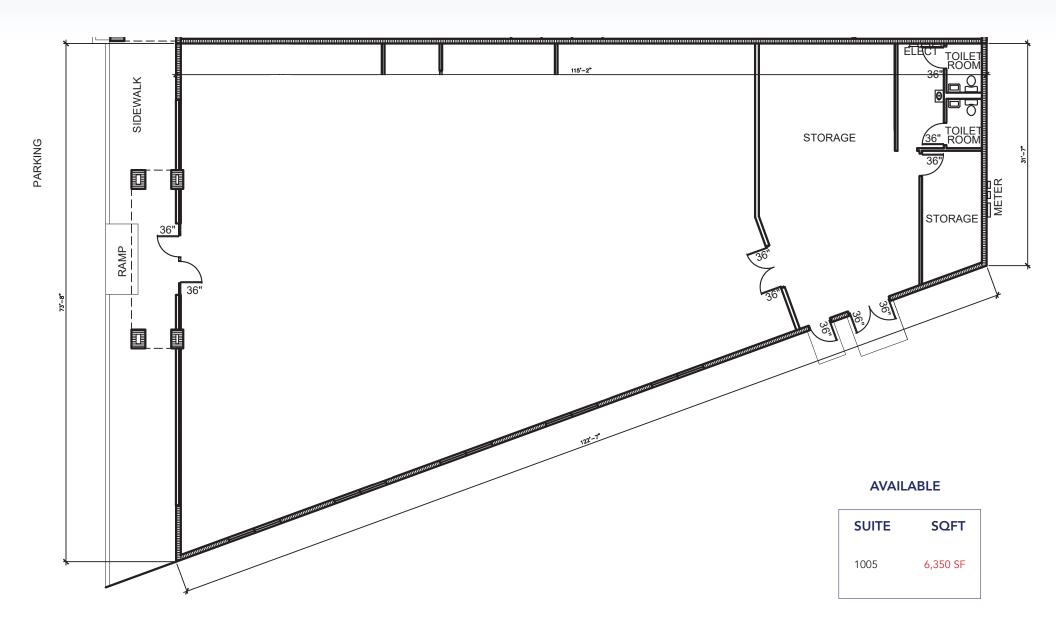

### OFFERING SUMMARY

Lease Rate: \$12 PSF NNN

Total Available: 3,450 & 6,350 SF

Lease Type: \$3.31 NNN

Parking Spaces: 212

Municipality: Sumter

Zoning: GC - General Commercial

### PROPERTY OVERVIEW

This subject 3,450 SF & 6,350 SF spaces in a 66,755 SF daily needs shopping center is located in one of Sumter's primary retail corridors. Sandwiched between Sumter Mall and Central Carolina Advanced Manufacturing Technology Training Center; surrounded by retail / food and beverage such as Red Lobster, Dollar General, McDonalds, Bojangles, KFC, and Walgreens. Property is located at a dominant signalized intersection of Broad Street and Bultman Drive, and benefits from excellent street visibility and combined daily traffic counts in excess of 22,000 vehicles per day.