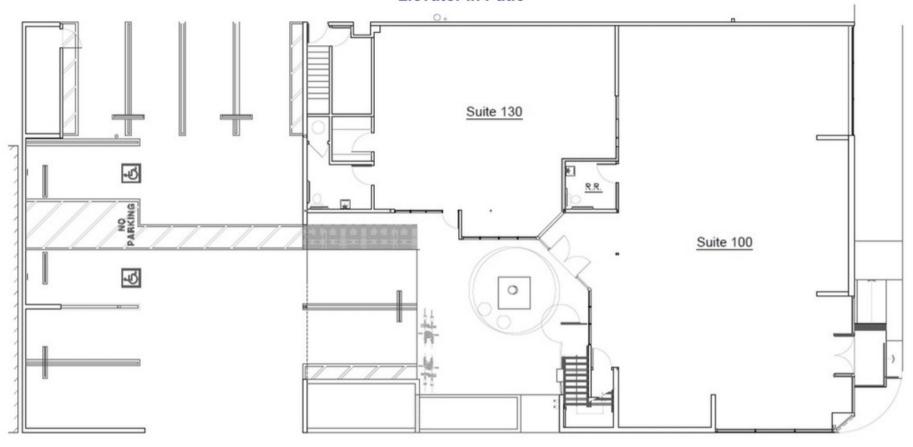

### First Floor

11 West Del Mar Boulevard Pasadena, California 91105

\*The square footage is an approximate number and Owner makes no representation regarding the size, square footage, or configuration of space.

### **FIRST FLOOR LABSPACE**

SUITE 130: Blade sign over sidewalk at the parking entrance on Del Mar

# **SUITE #130 - LAB**

#### **AVAILABLE SPACES**

| SUITE     | TENANT    | SIZE (SF) | LEASE TYPE     | LEASE RATE      | DESCRIPTION                 |        |
|-----------|-----------|-----------|----------------|-----------------|-----------------------------|--------|
| Suite 130 | Available | 1,295 SF  | + Electricity  | \$3.50 SF/month | Available September 1, 2024 | Lab*   |
| Suite 200 | Available | 2,731 SF  | Modified Gross | \$2.20 SF/month | Available September 1, 2024 | Office |
| Suite 230 | Available | 1,953 SF  | Modified Gross | \$2.20 SF/month | Available September 1, 2024 | Office |
| Suite 240 | Available | 1,580 SF  | + Electricity  | \$3.50 SF/month | Available September 1, 2024 | Lab    |
| Suite 250 | Available | 1,733 SF  | + Electricity  | \$3.50 SF/month | Available September 1, 2024 | Lab    |