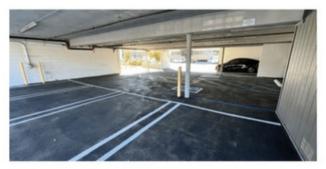

#### PROPERTY DESCRIPTION

Discover innovation in the heart of Pasadena at 11 W Del Mar Blvd, offering Prime office/lab space for lease. This office building, constructed in 1978, stands two stories tall, encompassing 10,971 SF of versatile workplace. This location presents an excellent opportunity for cutting-edge research and development. With 26 convenient surface parking spaces and a wide alley in the back of the building, accessibility is a breeze. The current available lab configuration spans approximately 8,559 rentable square feet with +/- 7,264 square feet upstairs and +/- 1,295 square feet downstairs. Elevate your working endeavors in this dynamic Pasadena office/lab location!

#### **OFFERING SUMMARY**

| Lease Rate - Office: | \$2.20/SF Modified Gross<br>\$3.50/SF Month + Electricity |  |  |
|----------------------|-----------------------------------------------------------|--|--|
| Lease Rate - Lab:    |                                                           |  |  |
| Number of Units:     | 6                                                         |  |  |
| Parking*:            | Up to 26 free spaces                                      |  |  |
| Building Size:       | +/- 11,299 SF                                             |  |  |
| APN:                 | 571-302-3019                                              |  |  |
|                      |                                                           |  |  |