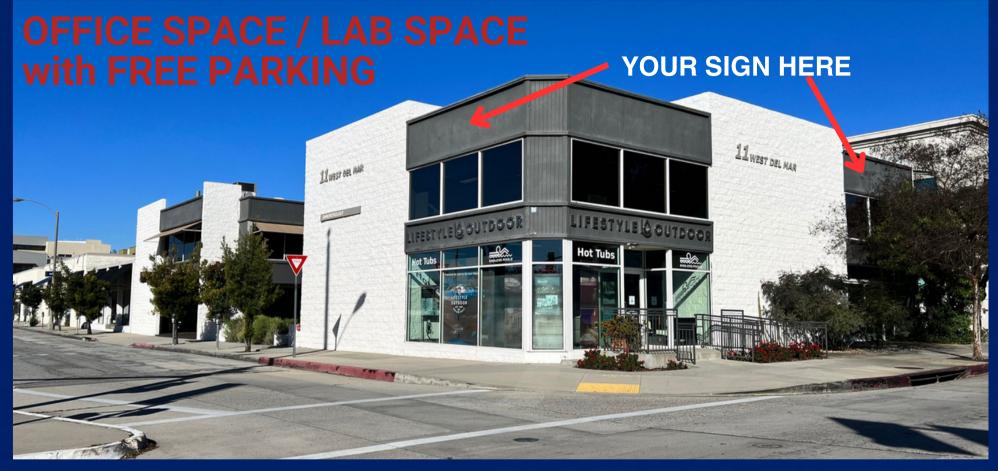

# FOR LEASE - INCREDIBLE BUILDING SIGNAGE AVAILABLE

#### 11 W DEL MAR BLVD

Pasadena, CA 91105

LEASE RATE - OFFICE: \$2.20/SF Month Modified Gross

LEASE RATE - LAB: \$3.50/SF Month + Electricity

AVAILABLE SPACE: +/- 1,295 SF - +/- 7,264 SF DIVISIBLE

Bill Ukropina

#### PROPERTY DESCRIPTION

Discover innovation in the heart of Pasadena at 11 W Del Mar Blvd, offering Prime office/lab space for lease. This office building, constructed in 1978, stands two stories tall, encompassing 10,971 SF of versatile workplace. This location presents an excellent opportunity for cutting-edge research and development. With 26 convenient surface parking spaces and a wide alley in the back of the building, accessibility is a breeze. The current available lab configuration spans approximately 8,559 rentable square feet with +/- 7,264 square feet upstairs and +/- 1,295 square feet downstairs. Elevate your working endeavors in this dynamic Pasadena office/lab location!