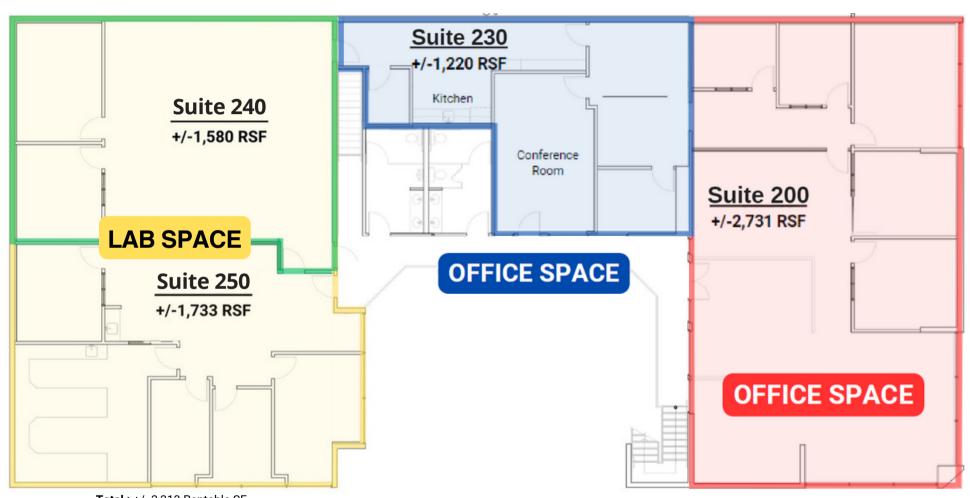

# SECOND FLOOR

Pasadena, CA 91105

Total: +/- 3,313 Rentable SF

**NOTE**: RENTABLE UNDER CALIFORNIA BOMA STANDARD:

- 1. Outside Hallway counted
- 2. Common Area and Bathrooms
  - 3. Second Floor Load Factor 11.45%

Second Floor

11 West Del Mar Boulevard Pasadena, California 91105

<sup>\*</sup>The square footage is an approximate number and Owner makes no representation regarding the size, square footage, or configuration of space.

#### **AVAILABLE SPACES**

| SUITE     | TENANT    | SIZE (SF) | LEASE TYPE     | LEASE RATE      | DESCRIPTION                 |        |
|-----------|-----------|-----------|----------------|-----------------|-----------------------------|--------|
| Suite 130 | Available | 1,295 SF  | + Electricity  | \$3.50 SF/month | Available September 1, 2024 | Lab*   |
| Suite 200 | Available | 2,731 SF  | Modified Gross | \$2.20 SF/month | Available September 1, 2024 | Office |
| Suite 230 | Available | 1,953 SF  | Modified Gross | \$2.20 SF/month | Available September 1, 2024 | Office |
| Suite 240 | Available | 1,580 SF  | + Electricity  | \$3.50 SF/month | Available September 1, 2024 | Lab    |
| Suite 250 | Available | 1,733 SF  | + Electricity  | \$3.50 SF/month | Available September 1, 2024 | Lab    |