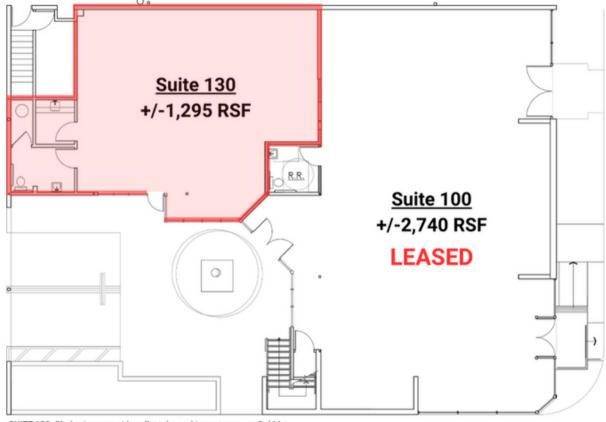

### **FIRST FLOOR LABSPACE**

SUITE 130: Blade sign over sidewalk at the parking entrance on Del Mar

### First Floor

11 West Del Mar Boulevard Pasadena, California 91105

\*The square footage is an approximate number and Owner makes no representation regarding the size, square footage, or configuration of space.