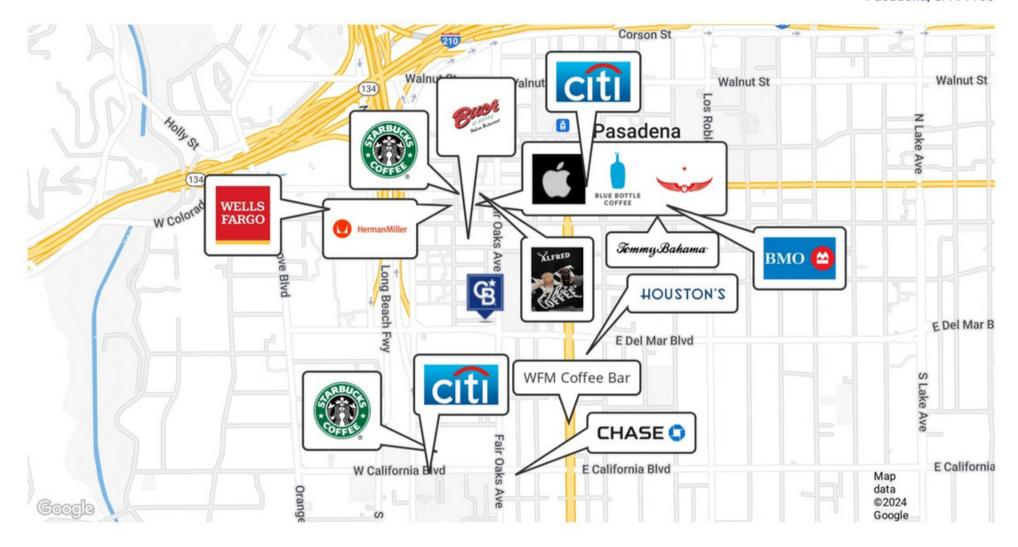

- There is a limited gated parking for employees
- · Electric car charger

Bill Ukropina 626 844 2200 CalDRE #00820557