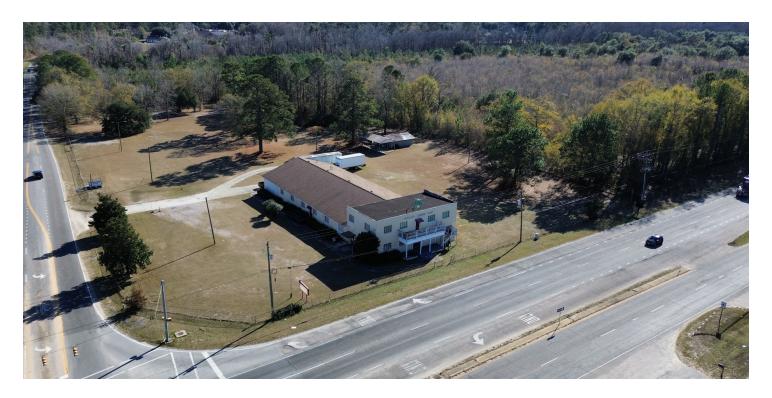

#### **HIGHWAY 15 SOUTH 1865**

1865 Highway 15 South Sumter, SC 29150

#### PROPERTY DESCRIPTION

This prime commercial property is located on an excellent corner lot in a high-traffic intersection with 360' road frontage on Hwy 15 and 650' road frontage on Old Manning Rd. Surrounded by other commercial, industrial, retail, and restaurant establishments, its current use is for hosting large events by the Gamecock Shrine Club. The property features a sizeable fenced lot with ample parking along with a 11,100 SF building. The first floor includes a spacious open meeting area, kitchen, bar, and restrooms. While the second floor consists of another large meeting area.

#### **PROPERTY HIGHLIGHTS**

- Prime commercial property at a well-lit, high-traffic intersection, large corner lot
- 11,100 SF building with open meeting rooms, kitchen, bar, and restrooms
- Fenced in lot with ample parking with 360' road frontage on Hwy 15 and 650' road frontage on Old Manning Rd

#### OFFERING SUMMARY

| Sale Price:                    |          |          | \$1,300,000  |
|--------------------------------|----------|----------|--------------|
| Lot Size:                      |          |          | 5.8 Acres    |
| Zoning: Neighborhood Commercia |          |          | d Commercial |
| APN: 224-00-01-022             |          |          |              |
|                                |          |          |              |
| DEMOGRAPHICS                   | 1 MILE   | 3 MILES  | 5 MILES      |
| Total Households               | 575      | 7,164    | 18,934       |
| Total Population               | 1,220    | 14,994   | 39,974       |
| Average HH Income              | \$56,743 | \$50,625 | \$50,631     |