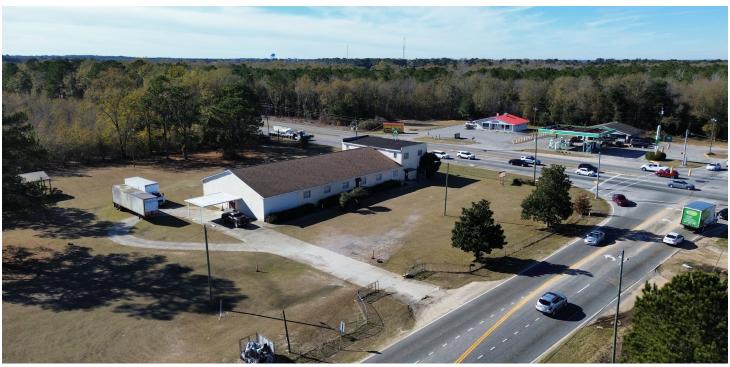

#### PROPERTY DESCRIPTION

This prime commercial property is located on an excellent corner lot in a high-traffic intersection with 360' road frontage on Hwy 15 and 650' road frontage on Old Manning Rd. Surrounded by other commercial, industrial, retail, and restaurant establishments, its current use is for hosting large events by the Gamecock Shrine Club. The property features a sizeable fenced lot with ample parking along with a 11,100 SF building. The first floor includes a spacious open meeting area, kitchen, bar, and restrooms. While the second floor consists of another large meeting area.

#### **PROPERTY HIGHLIGHTS**

- Prime commercial property at a well-lit, high-traffic intersection, large corner lot
- 11,100 SF building with open meeting rooms, kitchen, bar, and restrooms
- Fenced in lot with ample parking with 360' road frontage on Hwy 15 and 650' road frontage on Old Manning Rd