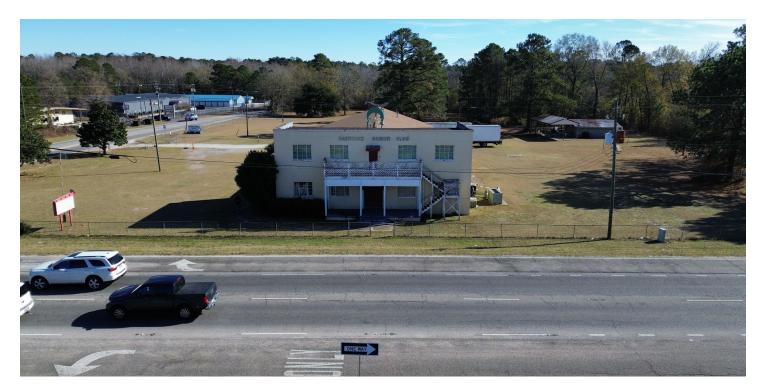

#### PROPERTY DESCRIPTION

This prime commercial property is located on an excellent corner lot in a high-traffic intersection with 360' road frontage on Hwy 15 and 650' road frontage on Old Manning Rd. Surrounded by other commercial, industrial, retail, and restaurant establishments, its current use is for hosting large events by the Gamecock Shrine Club. The property features a sizeable fenced lot with ample parking along with a 11,100 SF building. The first floor includes a spacious open meeting area, kitchen, bar, and restrooms. While the second floor consists of another large meeting area.

#### **PROPERTY HIGHLIGHTS**

- Prime commercial property at a well-lit, high-traffic intersection, large corner lot
- 11,100 SF building with open meeting rooms, kitchen, bar, and restrooms
- Fenced in lot with ample parking with 360' road frontage on Hwy 15 and 650' road frontage on Old Manning Rd