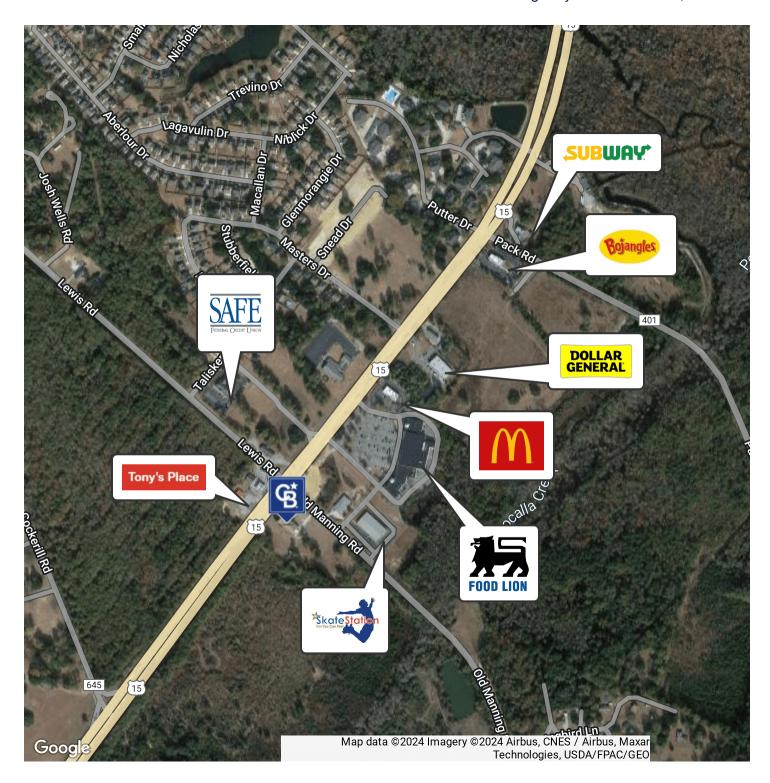

#### PROPERTY DESCRIPTION

This prime commercial property is located on an excellent corner lot in a high-traffic intersection with 360' road frontage on Hwy 15 and 650' road frontage on Old Manning Rd. Surrounded by other commercial, industrial, retail, and restaurant establishments, its current use is for hosting large events by the Gamecock Shrine Club. The property features a sizeable fenced lot with ample parking along with a 11,100 SF building. The first floor includes a spacious open meeting area, kitchen, bar, and restrooms. While the second floor consists of another large meeting area.

#### **PROPERTY HIGHLIGHTS**

- Prime commercial property at a well-lit, high-traffic intersection, large corner lot
- 11,100 SF building with open meeting rooms, kitchen, bar, and restrooms
- Fenced in lot with ample parking with 360' road frontage on Hwy 15 and 650' road frontage on Old Manning Rd