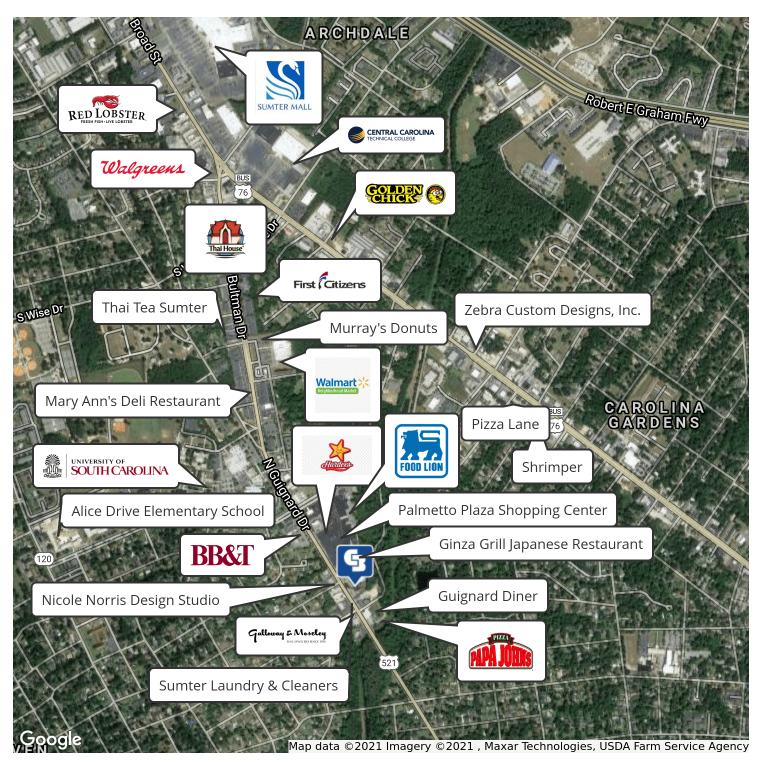

#### AREA

Located on N. Guignard drive between Dollar General and Guignard Diner.

### **GUIGNARD DRIVE N. 455**

455 N. Guignard Drive, Sumter, SC 29150

| SALE PRICE       | \$249,000          | <b>PROPERTY OVERVIEW</b><br>Subject property is heavily trafficked positioned in-between Dollar General and<br>Guignard Diner and surrounded by many retail/restaurant favorites. This cleared<br>lot is a ideal property for retail, professional office, or medical/dental office.<br>Minutes away from Historic downtown Sumter. |  |  |
|------------------|--------------------|-------------------------------------------------------------------------------------------------------------------------------------------------------------------------------------------------------------------------------------------------------------------------------------------------------------------------------------|--|--|
| OFFERING SUMMARY |                    |                                                                                                                                                                                                                                                                                                                                     |  |  |
|                  | 0.77 Acres         | PROPERTY HIGHLIGHTS                                                                                                                                                                                                                                                                                                                 |  |  |
| Lot Size:        |                    | Zoning: General Commercial                                                                                                                                                                                                                                                                                                          |  |  |
|                  |                    | • AADT: 24,000                                                                                                                                                                                                                                                                                                                      |  |  |
|                  |                    | Frontage: 123 Ft                                                                                                                                                                                                                                                                                                                    |  |  |
|                  |                    |                                                                                                                                                                                                                                                                                                                                     |  |  |
|                  |                    |                                                                                                                                                                                                                                                                                                                                     |  |  |
| Zoning:          | General Commercial |                                                                                                                                                                                                                                                                                                                                     |  |  |