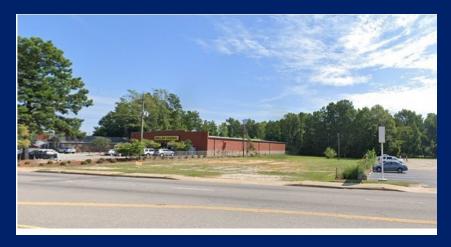

#### AREA

Located on N. Guignard drive between Dollar General and Guignard Diner.

### **GUIGNARD DRIVE N. 455**

455 N. Guignard Drive, Sumter, SC 29150

| SALE PRICE       | \$249,000          | <b>PROPERTY OVERVIEW</b><br>Subject property is heavily trafficked positioned in-between Dollar General and<br>Guignard Diner and surrounded by many retail/restaurant favorites. This cleared<br>lot is a ideal property for retail, professional office, or medical/dental office.<br>Minutes away from Historic downtown Sumter. |  |  |
|------------------|--------------------|-------------------------------------------------------------------------------------------------------------------------------------------------------------------------------------------------------------------------------------------------------------------------------------------------------------------------------------|--|--|
| OFFERING SUMMARY |                    |                                                                                                                                                                                                                                                                                                                                     |  |  |
|                  | 0.77 Acres         | PROPERTY HIGHLIGHTS                                                                                                                                                                                                                                                                                                                 |  |  |
| Lot Size:        |                    | Zoning: General Commercial                                                                                                                                                                                                                                                                                                          |  |  |
|                  |                    | • AADT: 24,000                                                                                                                                                                                                                                                                                                                      |  |  |
|                  |                    | Frontage: 123 Ft                                                                                                                                                                                                                                                                                                                    |  |  |
|                  |                    |                                                                                                                                                                                                                                                                                                                                     |  |  |
|                  |                    |                                                                                                                                                                                                                                                                                                                                     |  |  |
| Zoning:          | General Commercial |                                                                                                                                                                                                                                                                                                                                     |  |  |