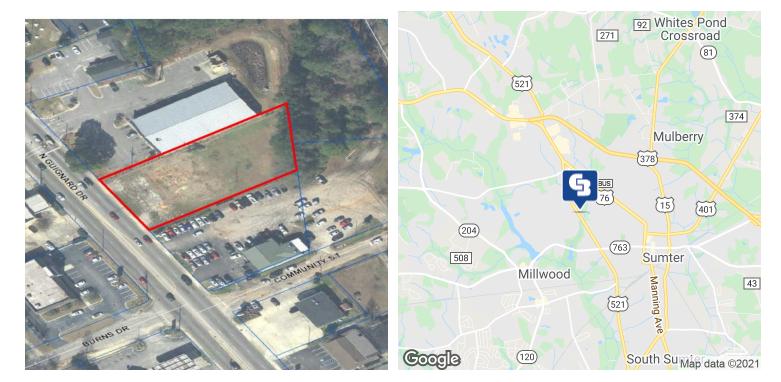

#### AREA

Located on N. Guignard drive between Dollar General and Guignard Diner.

### **GUIGNARD DRIVE N. 455**

455 N. Guignard Drive, Sumter, SC 29150

| SALE PRICE       | \$249,000          | <b>PROPERTY OVERVIEW</b><br>Subject property is heavily trafficked positioned in-between Dollar General and<br>Guignard Diner and surrounded by many retail/restaurant favorites. This cleared<br>lot is a ideal property for retail, professional office, or medical/dental office.<br>Minutes away from Historic downtown Sumter. |  |  |
|------------------|--------------------|-------------------------------------------------------------------------------------------------------------------------------------------------------------------------------------------------------------------------------------------------------------------------------------------------------------------------------------|--|--|
| OFFERING SUMMARY |                    |                                                                                                                                                                                                                                                                                                                                     |  |  |
|                  | 0.77 Acres         | PROPERTY HIGHLIGHTS                                                                                                                                                                                                                                                                                                                 |  |  |
| Lot Size:        |                    | Zoning: General Commercial                                                                                                                                                                                                                                                                                                          |  |  |
|                  |                    | • AADT: 24,000                                                                                                                                                                                                                                                                                                                      |  |  |
|                  |                    | Frontage: 123 Ft                                                                                                                                                                                                                                                                                                                    |  |  |
|                  |                    |                                                                                                                                                                                                                                                                                                                                     |  |  |
|                  |                    |                                                                                                                                                                                                                                                                                                                                     |  |  |
| Zoning:          | General Commercial |                                                                                                                                                                                                                                                                                                                                     |  |  |