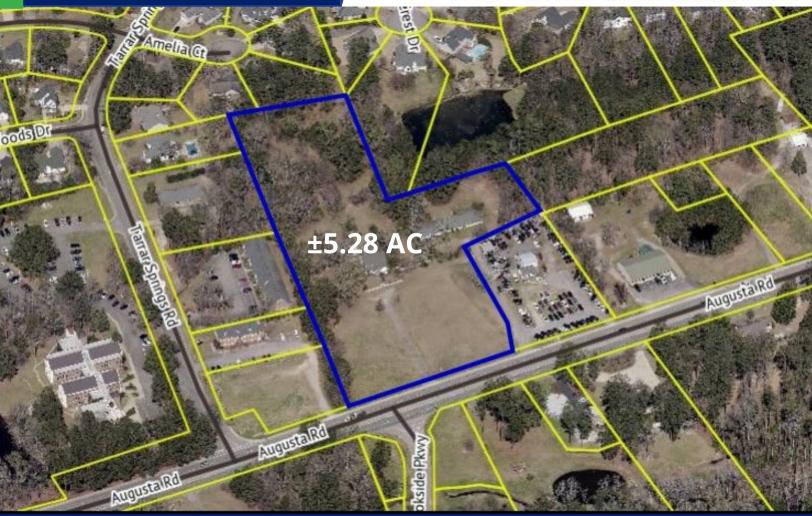

## **Development Lot** ±5.28 AC | \$985,000

## 5230 Augusta Road Lexington, SC 29072 ±5.28 AC Development Lot

## **PROPERTY SUMMARY:**

Development land located on Hwy 1 - Augusta Road in the Heart of Lexington. Property is near the intersection of Interstate-20, providing great access to Columbia and surrounding areas. Level property with water & sewer available.

- Approximately 312' of frontage on Hwy 1.
- Less than 10 Minutes to Airport
- High traffic count with 28,772 VPD
- Zoned GC-General Commercial (Town of Lexington
- TMS #: 004300-03-009

Scott Davis, CCIM