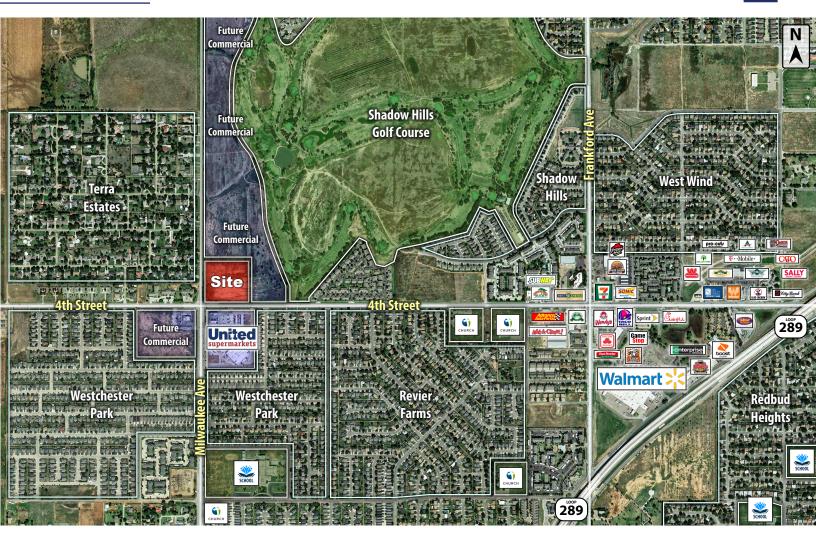

## **LOCATION**

Located at the northeast corner of 4th Street & Milwaukee Avenue.

### DESCRIPTION

A large tract of land in the developing of northwest Lubbock with frontage on both major thoroughfares, 4th Street and Milwaukee Avenue. This property can also be bought in sub-tracts from 1-1.5 acres. Local business in the area include a Super-Walmart, Walgreens, CVS, Ford, Toyota, Kia, United Supermarkets, Applebee's, McDonald's, Covenant School of nursing and many more.

Property is not in the floodplain.