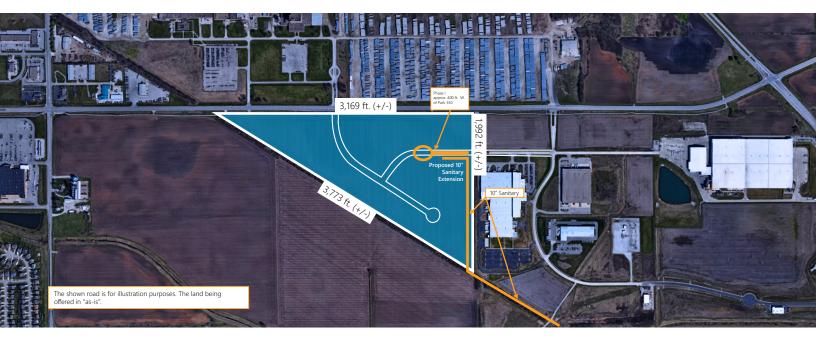

## **ACREAGE**

73.53 acres (+/-)

#### **HIGHLIGHTS:**

All utilities available at the site. Extensive frontage visibility from Veteran's Memorial Parkway.