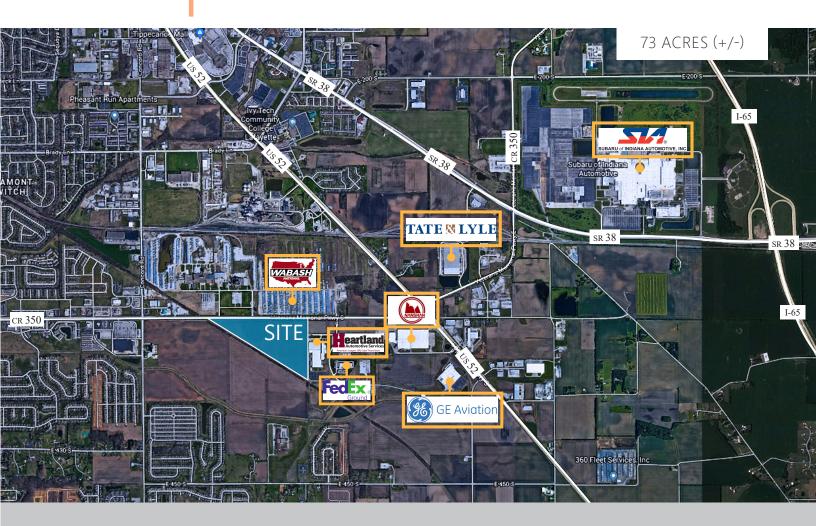

## **SUMMARY**

Over 73 acres of level, industrial zoned land available on Lafayette's south side in the ever growing manufacturing sector. Served with City Water & Sanitary, Duke Energy Electric, and Vectren Gas.

# **LOCATION**

Located in close proximity and with easy access to major area thoroughfares including Interstate 65, US 52, State Road 38, and State Road 26. Nearby corporations include Wabash National, GE Aviation, Heartland Automotive, Nanshan, Subaru of Indiana, FedEx, and Tate & Lyle.