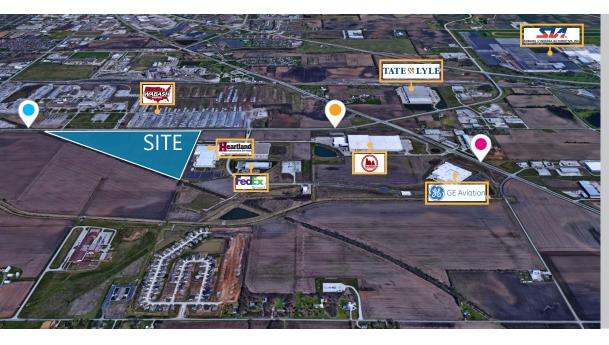

# **LOCATION**

Located in close proximity and with easy access to major area thoroughfares including Interstate 65, US 52, State Road 38, and State Road 26. Nearby corporations include Wabash National, GE Aviation, Heartland Automotive, Nanshan, Subaru of Indiana, FedEx, and Tate & Lyle.