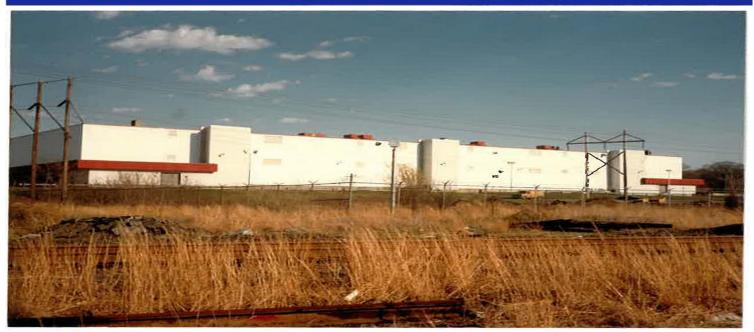

## **SUBLET OPPORTUNITY 53,593 - 156,000 SF** 500 BIC DR—BUILDING 3 & UPPER BUILDING 4 MILFORD, CT

## PROPERTY HIGHLIGHTS

Available: 53,593 SF Flex/Warehouse Space

Ceiling Height: 15'8"

Loading Docks: 1 Dock w/ Mechanical Levelator

**Driving In Door:** 1 Drive shared in common

Floors: 5" Rebar Slab 250 PSF

**Columns:** 30 x 30

Sprinklers: Fully sprinklered

Power: 600 Amp, 3 Phase, 480 /277 Volt Warehouse/ Manufacturing/ R&D

HVAC: Gas Fired Heating/Fully Air Conditioned

Year Built: 1978 / Renovated 2016

**Rate**: \$5.95/SF NNN

Parking: 585 in Common plus Trailer parking

Amenities: Full Service Cafeteria

Access: Less than 1 mile from Exit 35 I-95