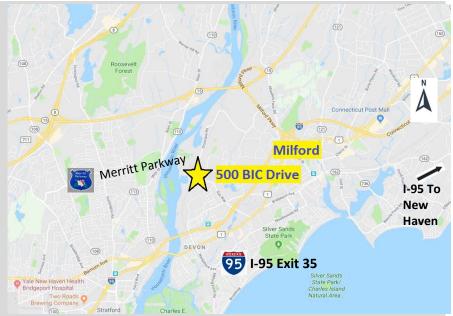

Parking: 585 in Common plus Trailer parking

Amenities: Full Service Cafeteria

Access: Less than 1 mile from Exit 35 I-95