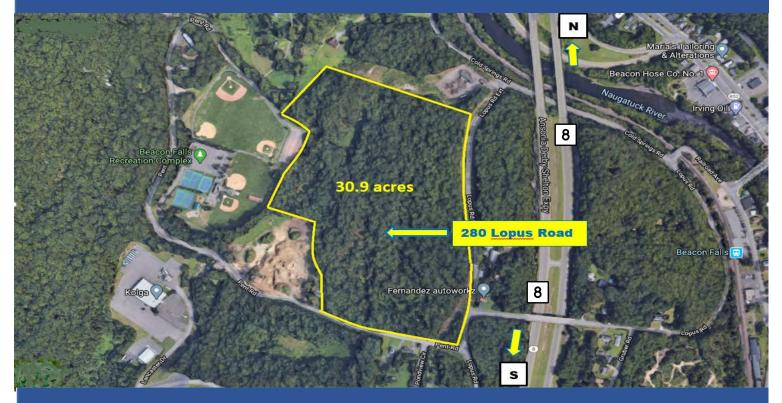

## 300,000 +/- SF BUILD - TO - SUIT OR LAND PURCHASE 30.9 Acres -Beacon Falls, CT

Coldwell Banker Commercial is pleased to present a state-of-the-art industrial development at 280 Lopus Road in Beacon Falls, CT. The 300,000 +/- SF building, to be located on 30.9 Acres, will have direct access to Route 8.

Total SF: 300,000 +/-

Acres: 30.9

Ceiling Height: 35' Clear

Column Spacing: 40' X 50'

Loading Docks: 50+

Drive-in Doors: 8

Lighting: LED

Sprinkler: 100% wet system, ESFR upgrade available

Power: 2,000 amps

Zoning: -IPD 30% Coverage Allowed

HVAC: Office

Taxes: \$7,334 (Land Only)

Parking: 400 + Cars

Land Purchase: \$1,995,000

Lease Rate: \$8.50 NNN

Exit 23 off Route 8 connecting to North Rt 84 and to the South I-95. 39 miles to Hartford. 15 miles to New Haven. 43 miles to Stamford.