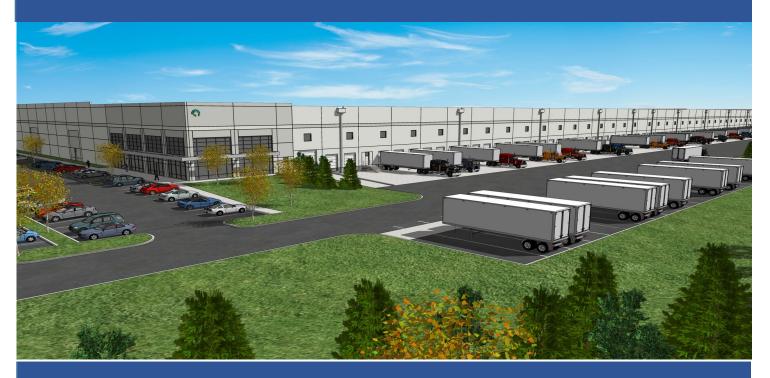

## 300,000 +/- SF BUILD - TO - SUIT OR LAND PURCHASE 30.9 Acres -Beacon Falls, CT

Coldwell Banker Commercial is pleased to present a state-of-the-art industrial development at 280 Lopus Road in Beacon Falls, CT. The 300,000 +/- SF building, to be located on 30.9 Acres, will have direct access to Route 8.

Total SF: 300,000 +/-

Acres: 30.9

Ceiling Height: 35' Clear

Column Spacing: 40' X 50'

Loading Docks: 50+

Drive-in Doors: 8

Lighting: LED

Sprinkler: 100% wet system, ESFR upgrade available

Power: 2,000 amps

Zoning: -IPD 30% Coverage Allowed

HVAC: Office

Taxes: \$7,334 (Land Only)

Parking: 400 + Cars

Land Purchase: \$1,995,000

Lease Rate: \$8.50 NNN

Exit 23 off Route 8 connecting to North Rt 84 and to the South I-95. 39 miles to Hartford. 15 miles to New Haven. 43 miles to Stamford.