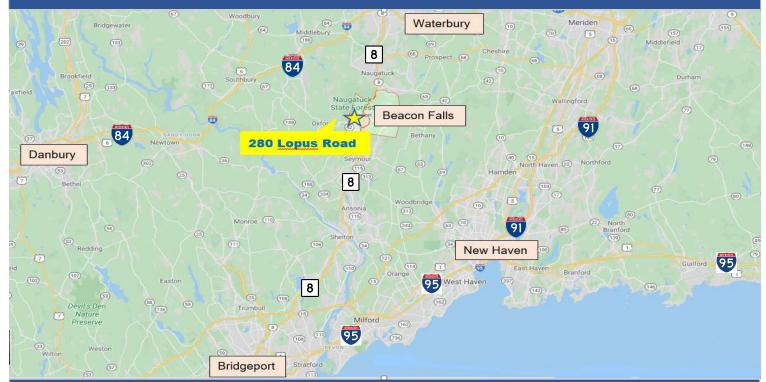

Power: 2,000 amps

Zoning: -IPD 30% Coverage Allowed

HVAC: Office

Taxes: \$7,334 (Land Only)

Parking: 400 + Cars

Land Purchase: \$1,995,000

Lease Rate: \$8.50 NNN

Exit 23 off Route 8 connecting to North Rt 84 and to the South I-95. 39 miles to Hartford. 15 miles to New Haven. 43 miles to Stamford.