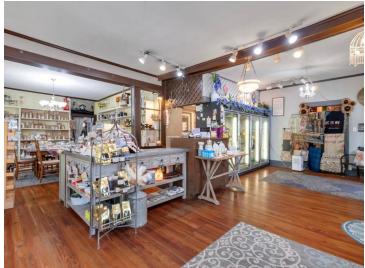

- Turn-key local business opportunity! Zeigler's Florist & Gift Shop. For over 50 years
  this family-owned business has been a cornerstone of the community and a
  cherished Downtown retailer. Located in the heart of Downtown Perry, .
- This original 1914 home is converted to a fully functioning Florist and gift shop with a large walk-in cooler, spacious floral design area, office, separate kitchen and break room, a front of store display cooler, and an entire second floor for inventory and additional storage space. Just steps from bustling Jefferson Street, the sunny and welcoming enclosed front porch greets customers and is the perfect place for live plant selection.
- The giftshop with point-of-sale area includes 2 large open rooms with built in shelving and the original 1914 mantle. Beautiful original hardwood floors add to the overall abundance of character and charm. 1,720 SF of heated and cooled space. Both the real estate and the business (Zeigler's Florist) are part of this listing, real estate alone is not offered.
- A detailed list of inventory to convey with the sale will be provided to well qualified buyers.
- This is an amazing opportunity to purchase a well-established and successful business in a prime location.
- The owner is willing to sell the Florist portion of the business only (no giftshop inventory included) for \$550,000. Proof of funds or loan prequalification letter will be required prior to scheduling any tours. Listing agent to accompany all showings.
- 2015 Chevy City Express delivery van is also included in sale and purchase.

## **EXTERIOR & INTERIOR**

Coldwell Banker Commercial Hartung 3303 Thomasville Rd. Tallahassee, FL 32308 850.386.6160 Office 850.386.1797 Fax The information shown or contained herein is believed to be accurate but is not warranted or guaranteed, is subject to errors, omissions and changes without notice and should be verified independently.