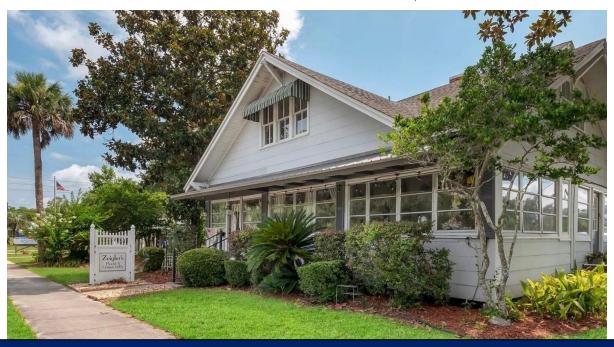

# Turn-key Business Opportunity

### 402 N JEFFERSON ST PERRY, FL 32347

SALE PRICE: \$750,000

BLDG SF: 4,090 SF

ACRES: 0.31+/- ACRES

PARCEL: #03882-000

COUNTY: County

SARAH SCOTT 850-386-6160 o 850-838-7029 m @gmail.com email cbhartung.com website Scan for listing details

- Turn-key local business opportunity! Zeigler's Florist & Gift Shop. For over 50 years
  this family-owned business has been a cornerstone of the community and a
  cherished Downtown retailer. Located in the heart of Downtown Perry, .
- This original 1914 home is converted to a fully functioning Florist and gift shop with a large walk-in cooler, spacious floral design area, office, separate kitchen and break room, a front of store display cooler, and an entire second floor for inventory and additional storage space. Just steps from bustling Jefferson Street, the sunny and welcoming enclosed front porch greets customers and is the perfect place for live plant selection.
- The giftshop with point-of-sale area includes 2 large open rooms with built in shelving and the original 1914 mantle. Beautiful original hardwood floors add to the overall abundance of character and charm. 1,720 SF of heated and cooled space. Both the real estate and the business (Zeigler's Florist) are part of this listing, real estate alone is not offered.
- A detailed list of inventory to convey with the sale will be provided to well qualified buyers.
- This is an amazing opportunity to purchase a well-established and successful business in a prime location.
- The owner is willing to sell the Florist portion of the business only (no giftshop inventory included) for \$550,000. Proof of funds or loan prequalification letter will be required prior to scheduling any tours. Listing agent to accompany all showings.
- 2015 Chevy City Express delivery van is also included in sale and purchase.