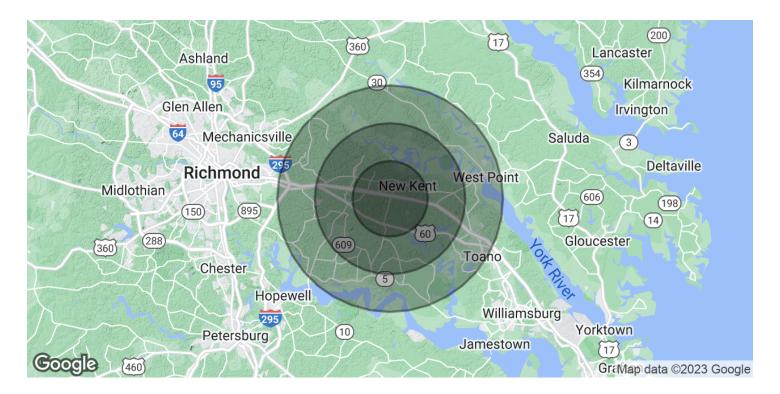

### **OFFERING SUMMARY**

| Sale Price: | Subject To Offer |
|-------------|------------------|
| Lot Size:   | 68 Acres         |
| Zoning:     | PUD              |
| APN:        | 33B2 1           |

| DEMOGRAPHICS      | 5 MILES  | 10 MILES | 15 MILES |
|-------------------|----------|----------|----------|
| Total Households  | 3,097    | 10,726   | 24,939   |
| Total Population  | 7,903    | 26,089   | 60,135   |
| Average HH Income | \$99,834 | \$94,154 | \$90,344 |

# INVESTMENT LAND SALE OCHESAPEAKE CIR

Providence Forge, VA 23140

| POPULATION          | 5 MILES   | 10 MILES  | 15 MILES  |
|---------------------|-----------|-----------|-----------|
| Total Population    | 7,903     | 26,089    | 60,135    |
| Average Age         | 46        | 45.4      | 46.1      |
| HOUSEHOLDS & INCOME | 5 MILES   | 10 MILES  | 15 MILES  |
| Total Households    | 3,097     | 10,726    | 24,939    |
| # of Persons per HH | 2.6       | 2.4       | 2.4       |
| Average HH Income   | \$99,834  | \$94,154  | \$90,344  |
| Average House Value | \$323,656 | \$281,177 | \$275,436 |