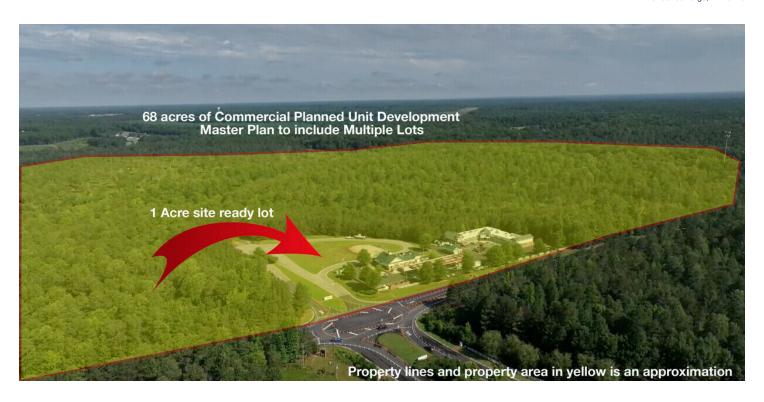

### PROPERTY DESCRIPTION

We are excited to share with you an opportunity to posture your business in New Kent County, the fastest growing County in Virginia and one of the fastest growing Counties in the Country. We are currently marketing a commercial property located at the intersection of Interstate 64 and Rt 155. Parcel ID number 100985. The location is immediately off Interstate 64 and is located directly across from the entrance to Colonial Downs Horse Track and Rosie's Gaming Emporium. Colonial Downs and Rosie's Gaming Emporium were recently purchased by Churchill Downs, so they are planning to expand much larger. Also surrounding Colonial Downs is the Brickshire Community that has over 3000 homes, and more are being built daily. The property is positioned only 25 minutes from downtown Richmond, VA and 25 minutes from Williamsburg, VA.

This Property is zoned Commercial/Tourism. This is a broad category that will allow for a variety of commercial uses that are primarily oriented toward highway and tourism, but may accommodate corporate, general offices or regional types of services. Uses such as hotels, conference facilities, restaurants, and automobile/travel services. Likewise, services such as retail, entertainment, medical facilities would also be included within the allowable uses. The property has been approved under a PUD and can be divided into parcels to fit individual businesses needs.

### **OFFERING SUMMARY**

| Sale Price: | Subject To Offer |
|-------------|------------------|
| Lot Size:   | 68 Acres         |
| Zoning:     | PUD              |
| APN:        | 33B2 1           |

| DEMOGRAPHICS      | 5 MILES  | 10 MILES | 15 MILES |
|-------------------|----------|----------|----------|
| Total Households  | 3,097    | 10,726   | 24,939   |
| Total Population  | 7,903    | 26,089   | 60,135   |
| Average HH Income | \$99,834 | \$94,154 | \$90,344 |