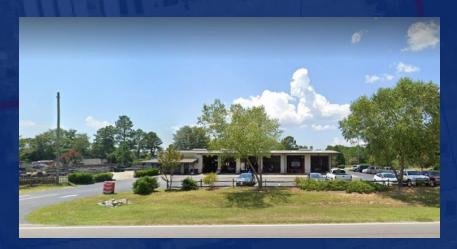

# **GUIGNARD STREET SOUTH 1200**

\$1,350,000

1200 S. Guignard Drive Sumter, SC 29150

AVAILABLE SPACE 13,827 SF

# PROPERTY OVERVIEW

Subject property is on the corner of South Guignard Drive and Kingsbury Drive consisting of +/- 2.06 acres. Two warehouse spaces, one with office/retail and six bays the second is used for warehouse. Easy access from S. Guignard and Kingsbury Drive with 28 front parking spaces.