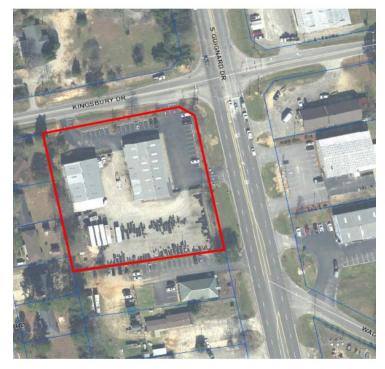

### AREA

Property is located at the corner of S. Guignard Drive and Kingsbury Drive half a mile from US 15 Highway South.

# PROPERTY OVERVIEW

Subject property is on the corner of South Guignard Drive and Kingsbury Drive consisting of +/- 2.06 acres. Two warehouse spaces, one with office/retail and six bays the second is used for warehouse. Easy access from S. Guignard and Kingsbury Drive with 28 front parking spaces.