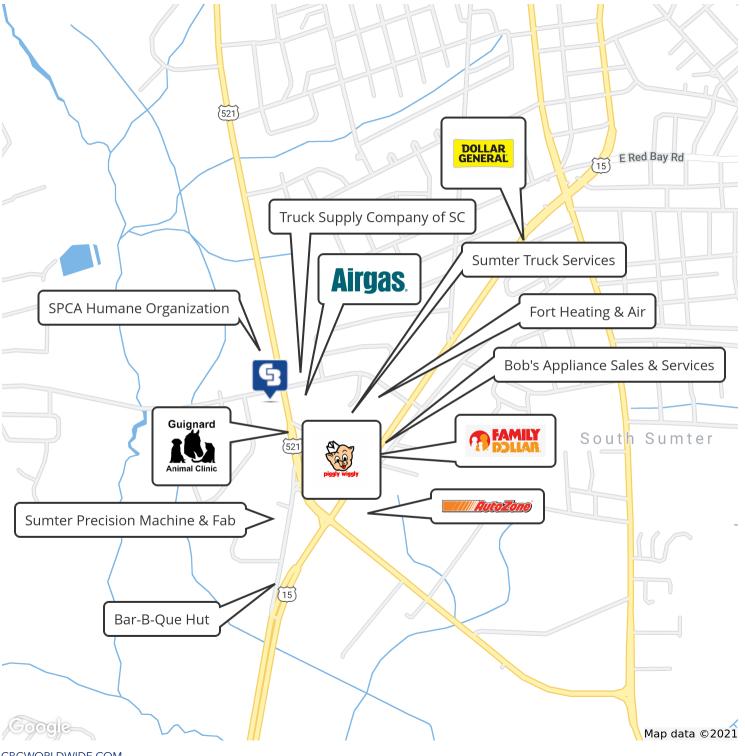

### AREA

Property is located at the corner of S. Guignard Drive and Kingsbury Drive half a mile from US 15 Highway South.