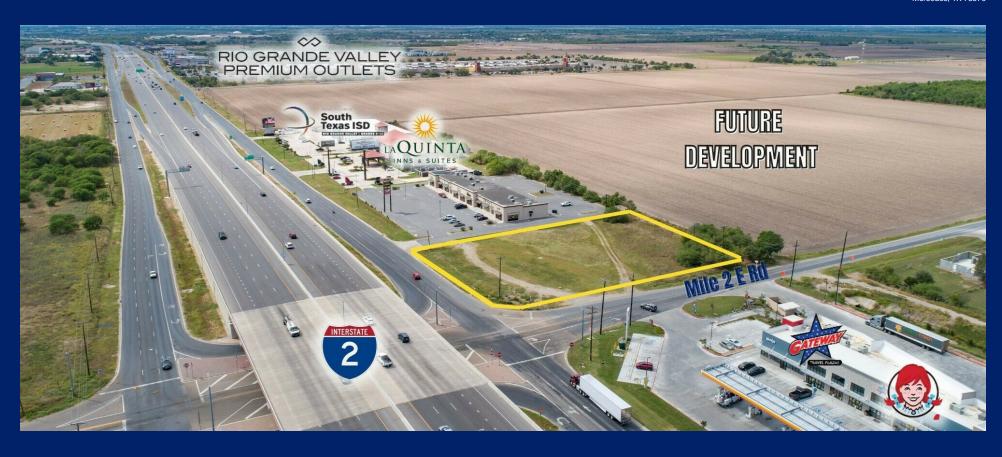

#### PROPERTY DESCRIPTION

This corner site boasts direct frontage along a major expressway, ensuring high visibility and accessibility for any user. Situated near the renowned Rio Grande Valley Outlets, this location is at the epicenter of retail, commerce, and leisure. Shoppers and visitors flock to the outlets year-round, making this area a hub for economic activity and foot traffic.

#### PROPERTY HIGHLIGHTS

- Corner Location
- · Excellent Visibility
- Expressway Frontage

#### **OFFERING SUMMARY**

| Sale Price: | \$1,500,000 |
|-------------|-------------|
| Lot Size:   | 1.66 Acres  |
|             |             |

| DEMOGRAPHICS      | 1 MILE   | 3 MILES  | 5 MILES  |
|-------------------|----------|----------|----------|
| Total Households  | 458      | 4,972    | 10,646   |
| Total Population  | 1,954    | 16,195   | 30,483   |
| Average HH Income | \$66,648 | \$45,619 | \$46,348 |