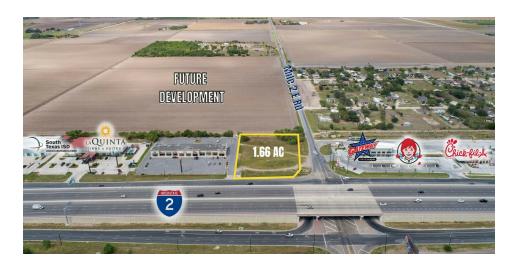

#### PROPERTY DESCRIPTION

This corner site boasts direct frontage along a major expressway, ensuring high visibility and accessibility for any user. Situated near the renowned Rio Grande Valley Outlets, this location is at the epicenter of retail, commerce, and leisure. Shoppers and visitors flock to the outlets year-round, making this area a hub for economic activity and foot traffic.

#### PROPERTY HIGHLIGHTS

- Corner Location
- · Excellent Visibility
- Expressway Frontage

#### **OFFERING SUMMARY**

| Sale Price: | \$1,500,000 |
|-------------|-------------|
| Lot Size:   | 1.66 Acres  |
|             |             |

| DEMOGRAPHICS      | 1 MILE   | 3 MILES  | 5 MILES  |
|-------------------|----------|----------|----------|
| Total Households  | 458      | 4,972    | 10,646   |
| Total Population  | 1,954    | 16,195   | 30,483   |
| Average HH Income | \$66,648 | \$45,619 | \$46,348 |