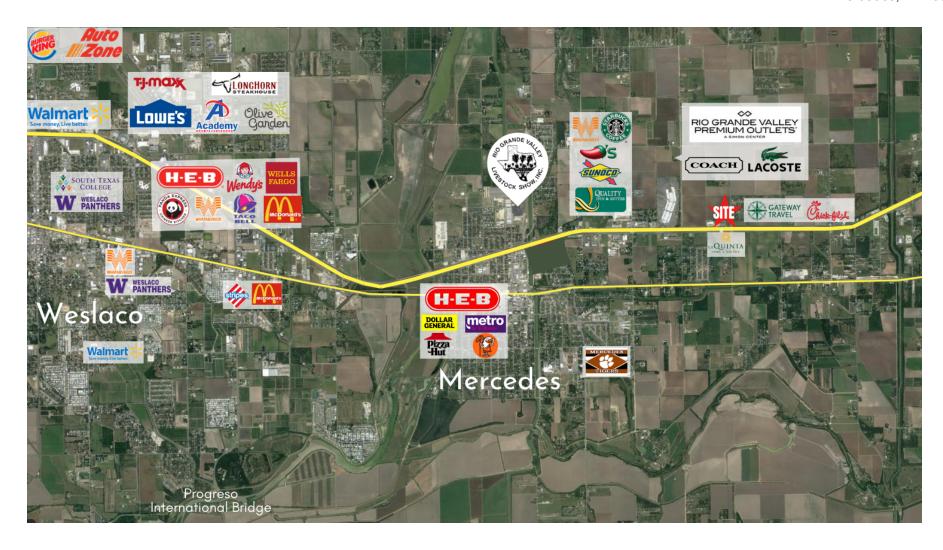

#### PROPERTY DESCRIPTION

This corner site boasts direct frontage along a major expressway, ensuring high visibility and accessibility for any user. Situated near the renowned Rio Grande Valley Outlets, this location is at the epicenter of retail, commerce, and leisure. Shoppers and visitors flock to the outlets year-round, making this area a hub for economic activity and foot traffic.

## **AERIAL MAP**