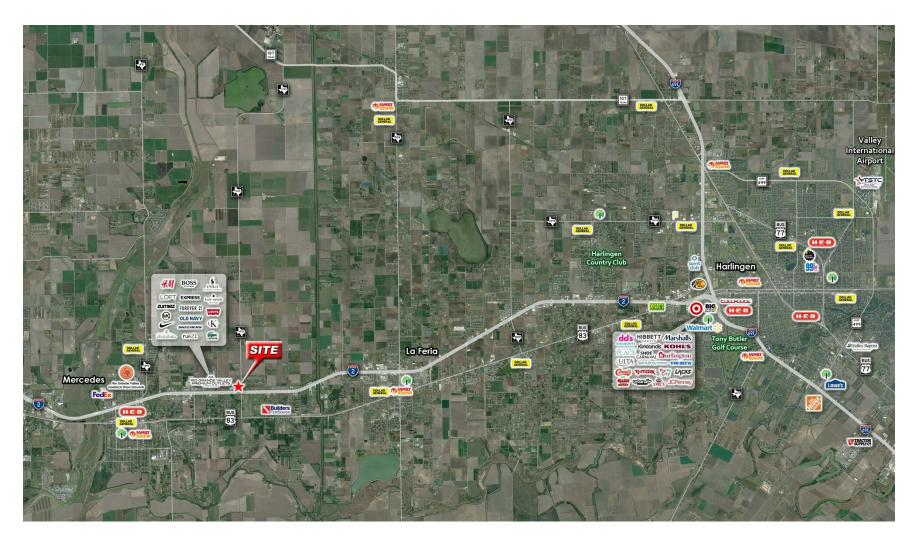

## **AERIAL MAP**

#### PROPERTY DESCRIPTION

This corner site boasts direct frontage along a major expressway, ensuring high visibility and accessibility for any user. Situated near the renowned Rio Grande Valley Outlets, this location is at the epicenter of retail, commerce, and leisure. Shoppers and visitors flock to the outlets year-round, making this area a hub for economic activity and foot traffic.