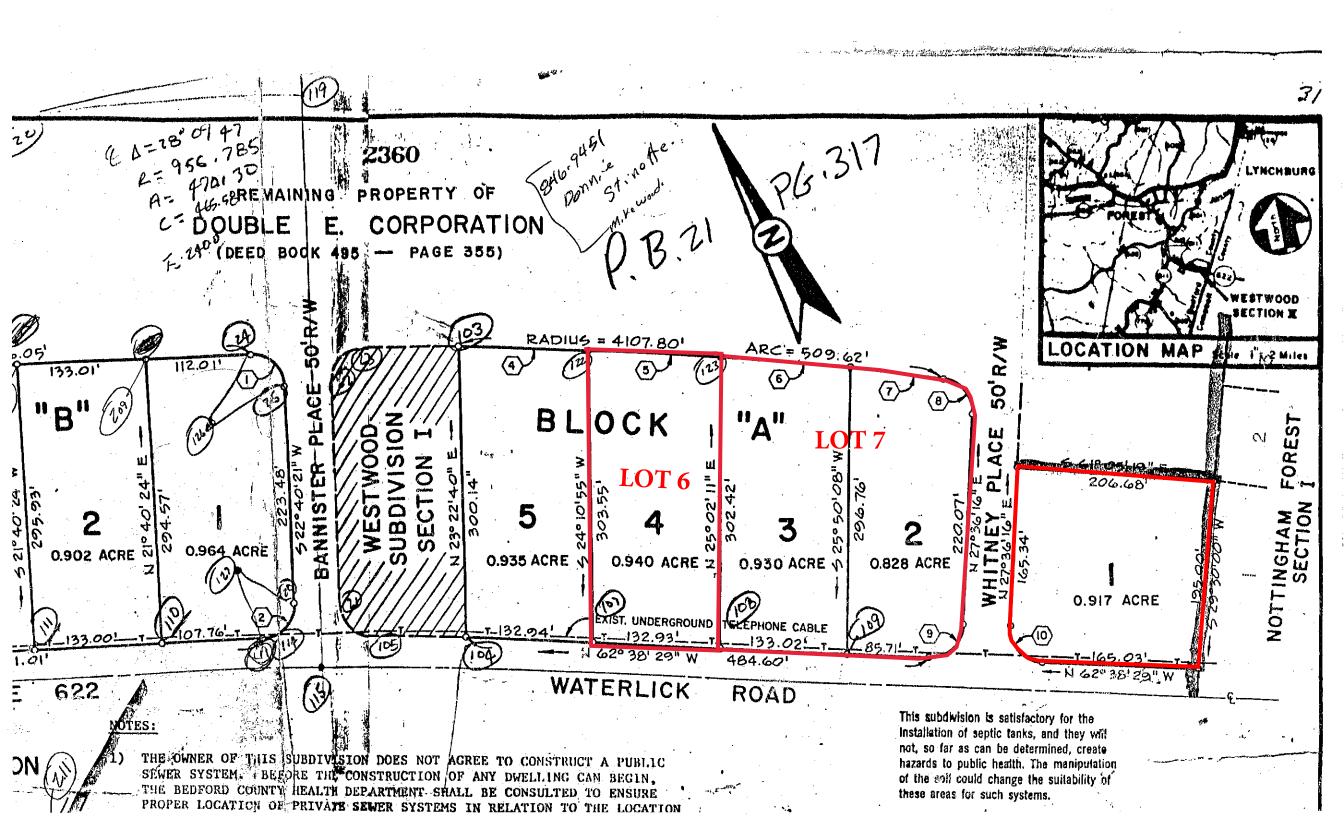

### **DETAILS**

**SIZE:** .91 – 3.67 Acres ±

**PRICE:** Lot 1: \$109,000 (389' Road Frontage ±)

Lot 3: \$89,000 (130' Road Frontage ±) Lot 4: \$89,000 (130' Road Frontage ±) Lot 5: \$89,000 (130' Road Frontage ±) Lot 6: \$119,000 (133' Road Frontage ±) Lot 7: \$135,000 (438' Road Frontage ±)