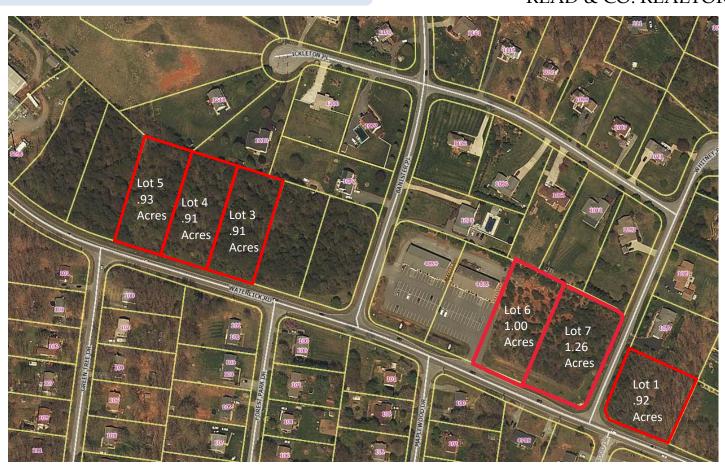

#### **PROPERTY OVERVIEW**

Six lots fronting on Waterlick Rd. near the Thomas Jefferson Rd. intersection. Property lays well. Water available. Ideal for office, beauty salon, multi-family, counseling, church, & day care.

### **DETAILS**

**SIZE:** .91 – 3.67 Acres ±

**PRICE:** Lot 1: \$109,000 (389' Road Frontage ±)

Lot 3: \$89,000 (130' Road Frontage ±) Lot 4: \$89,000 (130' Road Frontage ±) Lot 5: \$89,000 (130' Road Frontage ±) Lot 6: \$119,000 (133' Road Frontage ±) Lot 7: \$135,000 (438' Road Frontage ±)

**FEATURES**: -Lays Well

-Water Available-Many possible uses

-9,300 VPD

**ZONING:** C-1 (Office District)

 Main
 434-455-2285 ext. 101
 Cell
 434-841-3659
 101 Annjo Court

 Main
 434-455-2285 ext. 107
 Cell
 434-944-3920
 Forest, VA 24551