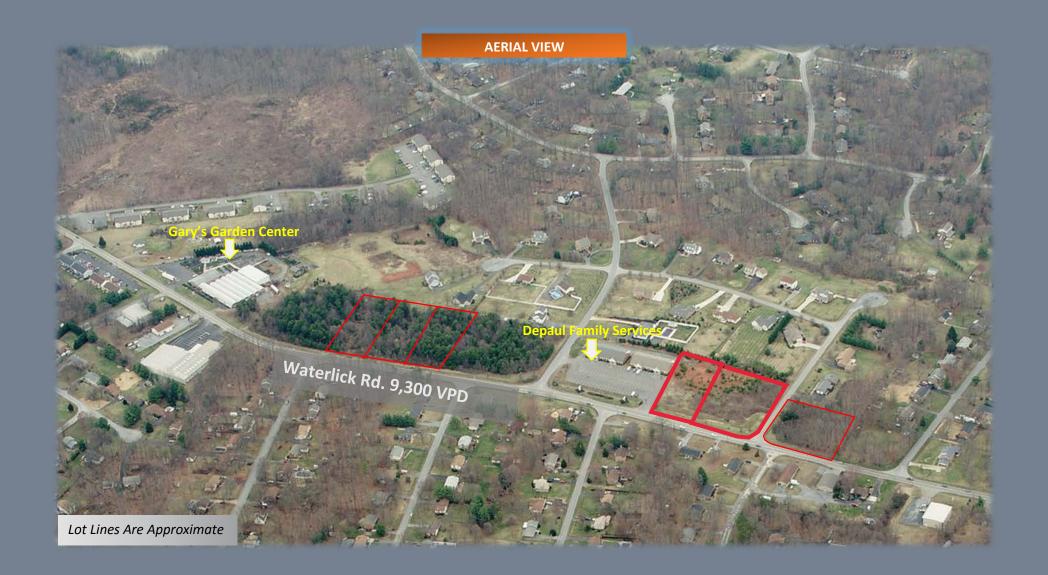

#### **PROPERTY OVERVIEW**

Six lots fronting on Waterlick Rd. near the Thomas Jefferson Rd. intersection. Property lays well. Water available. Ideal for office, beauty salon, multi-family, counseling, church, & day care.

<u>Surrounding businesses include</u>: Gary's Garden Center, Runk and Pratt, & Depaul Family Services

**FEATURES**: -Lays Well

-Water Available-Many possible uses

-9,300 VPD

**ZONING:** C-1 (Office District)

 Main
 434-455-2285 ext. 101
 Cell
 434-841-3659
 101 Annjo Court

 Main
 434-455-2285 ext. 107
 Cell
 434-944-3920
 Forest, VA 24551