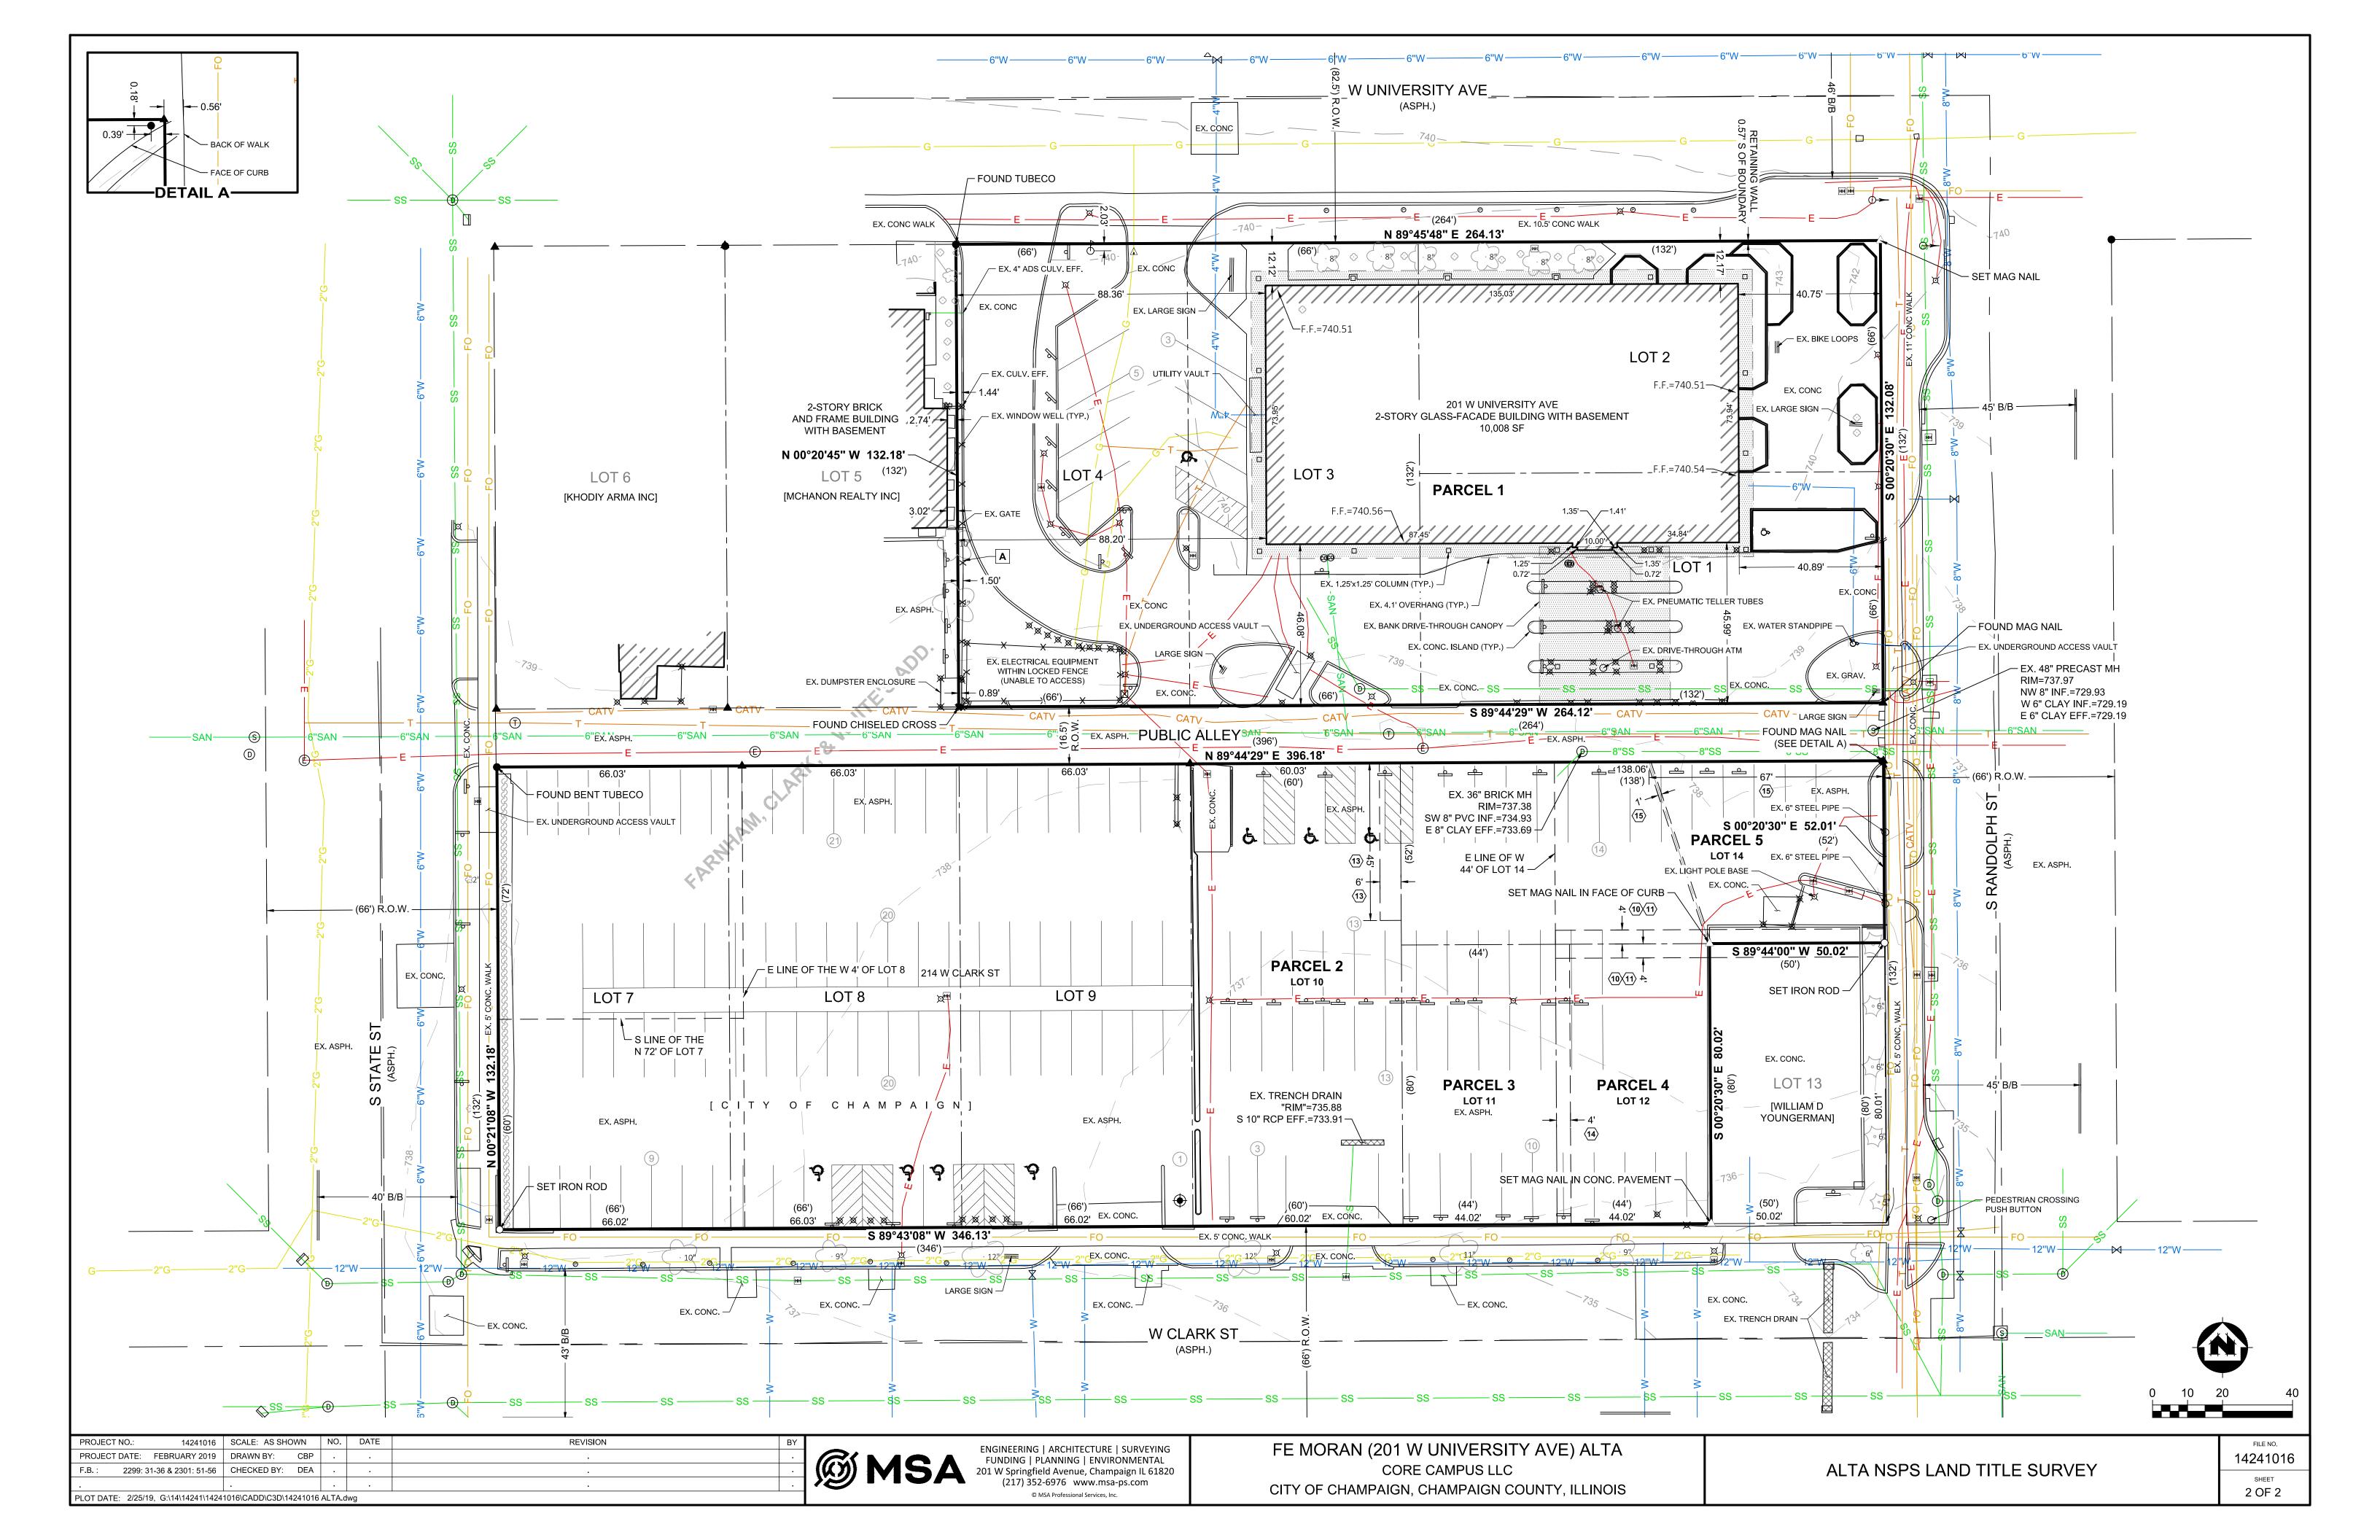

### FLOOD ZONE CLASSIFICATION

The surveyed tract is located in Zone "X," areas of minimal flood hazard, as shown on the Federal Emergency Management Agency (FEMA) Flood Map Service Center map number 17019C 0426D with effective date October 2, 2013.

### PARKING SUMMARY

The surveyed tract has the following number of striped parking spaces:

Regular Spaces: 132
Handicap Accessible (H.A.) Spaces: 8
Total Vehicular Spaces: 140

### **ZONING CLASSIFICATION**

The surveyed tract is zoned **CB2** (**Central Business Downtown**) by the **City of Champaign**. Restrictions and requirements for this zoning classification include:

Minimum Front Yard Building Setback: (none)
Minimum Side Yard Building Setback: (none)
Minimum Rear Yard Building Setback: (none)
Maximum Building Height: 115'
Minimum Lot Area: (none)
Minimum Lot Width: (none)
Maximum Floor Area Ratio (FAR): (none)
Minimum Open Space Ratio (OSR): (none)

### **SURVEYOR'S NOTES**

- 1. Pursuant to Table A item 1, all property boundary corner monuments, as found or set, are shown on this plat of survey.
- 2. Pursuant to Table A item 2, the surveyed tract includes lots addressed as follows per taxpayer information maintained by the Champaign County Assessment Office:

201 West University Avenue 214 West Clark Street Champaign, IL 61820 Champaign, IL 61820

- 3. The surveyed tract has direct access to West University Avenue, South Randolph Street, West Clark Street, and South State Street, dedicated public right-of-ways along its north, east, south, and west sides, respectively, which are used by the public as roadways. The surveyed tract also has access to a dedicated mid-block public alley running between tracts as depicted on this plat of survey.
- 4. Pursuant to Table A item 4, the gross land area of the surveyed tract is **1.911 acres**, more or less.
- 5. Bearings shown on this plat of survey are on the Illinois State Plane, East Zone (NAD 83) coordinate system. Elevations shown on this plat of survey are based on the NAVD vertical datum.
- 6. With regard to Table A items 6(a) and 6(b), the client did not provide a zoning report or letter to the surveyor. Zoning shown is per the Champaign County GIS Consortium Interactive Web Map found online at <a href="http://www.maps.ccgisc.org/">http://www.maps.ccgisc.org/</a> and related restrictions and requirements shown are per Table IV-A of the Champaign, IL Code of Ordinances.
- 7. Surfaces not otherwise labeled can be assumed to have grass surface covering.
- 8. With regard to Table A item 11, the locations of underground utilities as shown on this plat of survey are based on above-ground evidence observed by the surveyor, documents provided to the surveyor by utility companies or the client, and/or markings request by the surveyor by a private locate performed by GPRS on February 19, 2019. Pursuant to a JULIE design locate request, AT&T (Distribution), Campus Communications (aka Pavlov Media), the City of Champaign, Comcast, CenturyLink, Consolidated Cooperative Fiber, Illinois Network Alliance (aka Bluebird Network), Ameren, Windstream KDL, MCI (aka Verizon), Metro Communications Company, Illinois American Water (ILAW), PEG Bandwidth, and UC2B (aka iTV-3) have provided descriptions or maps of their utility locations which have been reproduced approximately on this plat of survey while AT&T (Transmission) issued an "all-clear" for the site. Lacking excavation, the exact location, size, depth, or condition of underground features cannot be accurately, completely, and reliably depicted.
- 9. The surveyor did not make an examination of or consider environmental or subsurface conditions as part of this survey.
- 10. With regard to Table A item 13, names of adjoining owners shown on this plat of survey are per taxpayer information maintained by the Champaign County Assessment Office.
- 11. Pursuant to Table A item 16, in the process of conducting the fieldwork for this plat of survey, the surveyor did NOT observe evidence of recent earth moving work, building construction, or building additions.
- 12. The surveyor has not made a search of the records for exceptions to this tract of land. All exceptions shown are from title insurance commitment noted on this plat of survey.

A. Potential encroachment of a fence onto the surveyed tract across the west line of Lot 3 by at most 1.50'.

### **LEGAL DESCRIPTION**

Parcel 1:

Lot 1, Lot 2, Lot 3 and Lot 4 in Block 12 of Farnham, Clark and White's Addition to the City of Urbana, now a part of the City of Champaign, as per Plat recorded in Deed Record "E", Page 400, situated in Champaign County, Illinois.

Parcel 2:

Lot 10 of a Replat of Lot 10, Lot 11 and Lot 12 in Block 12 of Farnham, Clark and White's Addition to the City of Urbana, now a part of the City of Champaign, as per Plat recorded in Plat Book "B", Page 78, situated in Champaign County, Illinois.

Parcel 3:

Lot 11 of a Replat of Lot 10, Lot 11 and Lot 12 in Block 12 of Farnham, Clark and White's Addition to the City of Urbana, now a part of the City of Champaign, as per Plat recorded in Plat Book "B", Page 78, situated in Champaign County, Illinois.

Parcel 4:

Lot 12 of a Replat of Lot 10, Lot 11 and Lot 12 in Block 12 of Farnham, Clark and White's Addition to the City of Urbana, now a part of the City of Champaign, as per Plat recorded in Plat Book "B", Page 78, situated in Champaign County, Illinois.

Parcel 5:

Lot 14 of a Replat of Lot 10, Lot 11 and Lot 12 in Block 12 of Farnham, Clark and White's Addition to the City of Urbana, now a part of the City of Champaign, as per Plat recorded in Plat Book "B", Page 78, situated in Champaign County, Illinois.

**Surveyor's Note:** Lots 7, 8, and 9 of Block 12 of Farnham, Clark and White's Addition are shows as being within the boundary of this survey but are NOT included in the legal description provided in the title commitment.

### SCHEDULE B EXCEPTION ITEMS

Schedule B of Allied Capital Title Commitment Number 532784 with commitment date January 11, 2019 will contain the following exceptions:

- 10. Covenants, conditions, easements, building lines and/or restrictions (but omitting any such covenant or restriction based on race, color, religion, sex, sexual orientation, familial status, marital status, disability, handicap, national origin, ancestry, or source of income, as set forth in applicable state or federal laws, except to the extent that said covenant or restriction is permitted by applicable law) contained in Warranty Deed recorded October 10, 1910 in Book 149, Page 427, which does not contain a reversionary or forfeiture clause. (Affects Parcel 4 and Parcel 5)
- 11. Terms, provisions and conditions of an easement for ingress and egress as contained in Agreement recorded February 4, 1949 as Document Number 436677, Book 296, Page 291. (Affects Parcel 4 and Parcel 5)
- 12. Terms, provisions and conditions of an easement granted to Illinois Power Company, its successors, assigns and lessees, recorded October 10, 1957 as Document Number 596684, Book 583, Page 500. (Affects Parcel 3)

Surveyor's Note: Undefined width; non-plottable.

- 13. Terms, provisions and conditions of an easement granted to Illinois Power Company, its successors, assigns and lessees, recorded May 27, 1968 as Document Number 777125, Book 876, Page 177. (Affects Parcel 2)
- 14. Terms, provisions and conditions of an easement for ingress and egress for water services as contained in Document recorded as Document Number 793072, Book 904, Page 235. (Affects Parcel 4)
- 15. Terms, provisions and conditions of an easement granted to Illinois Power Company, its successors, assigns and lessees, recorded October 10, 1974 as Document Number 74R14082, Book 1041, Page 57. (Affects Parcel 5)