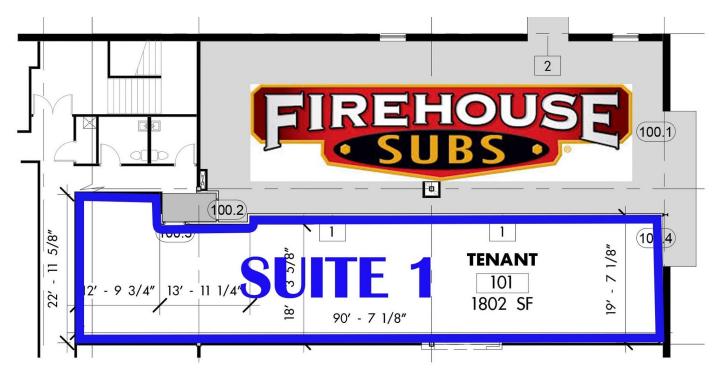

### 2950 King Ave W Billings, MT 59102

AVAILABLE SPACES

- Suite 1 Retail Space: 1,802 SF
- Suite 2 Retail Space: 5,400 SF

AREA High visibility location on King Ave W.

RACE FOR LEASE SPACE FOR LEASE 3 3 **RETAIL & OFFICE** 

# 2950 KING AVE WEST

2950 King Ave W, Billings, MT 59102

| OFFERING SUMMARY     |                                                 | PROPERTY OVERVIEW                                                                                                                                                                                                       |
|----------------------|-------------------------------------------------|-------------------------------------------------------------------------------------------------------------------------------------------------------------------------------------------------------------------------|
| Lease Rate:          | SUITE 1 \$18 PSF NNN<br>SUITE 2 \$14 PSF<br>NNN | *RETAIL SPACE ALSO NOW AVAILABLE*<br>*Attractive Retail Space<br>*Ample Parking & Easy Access<br>*Excellent Visibility<br>*Building & Monument Signage Available<br>*Zoned Controlled Industrial<br>PROPERTY HIGHLIGHTS |
| Total Building Size: | 17,812 SF                                       | <ul> <li>Suite 1 Retail Space: 1,802 SF</li> <li>Suite 2 Retail Space: 5,400 SF</li> </ul>                                                                                                                              |
|                      |                                                 |                                                                                                                                                                                                                         |