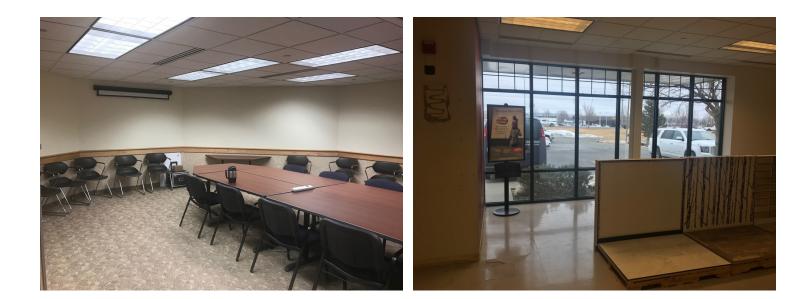

### 2950 King Ave W Billings, MT 59102

AVAILABLE SPACES

- Suite 1 Retail Space: 1,802 SF
- Suite 2 Retail Space: 5,400 SF

AREA High visibility location on King Ave W.

RACE FOR LEASE SPACE FOR LEASE 3 3 **RETAIL & OFFICE** 

# 2950 KING AVE WEST

2950 King Ave W, Billings, MT 59102

| OFFERING SUMMARY     |                                                 | PROPERTY OVERVIEW                                                                                                                                                                                                       |
|----------------------|-------------------------------------------------|-------------------------------------------------------------------------------------------------------------------------------------------------------------------------------------------------------------------------|
| Lease Rate:          | SUITE 1 \$18 PSF NNN<br>SUITE 2 \$14 PSF<br>NNN | *RETAIL SPACE ALSO NOW AVAILABLE*<br>*Attractive Retail Space<br>*Ample Parking & Easy Access<br>*Excellent Visibility<br>*Building & Monument Signage Available<br>*Zoned Controlled Industrial<br>PROPERTY HIGHLIGHTS |
| Total Building Size: | 17,812 SF                                       | <ul> <li>Suite 1 Retail Space: 1,802 SF</li> <li>Suite 2 Retail Space: 5,400 SF</li> </ul>                                                                                                                              |
|                      |                                                 |                                                                                                                                                                                                                         |