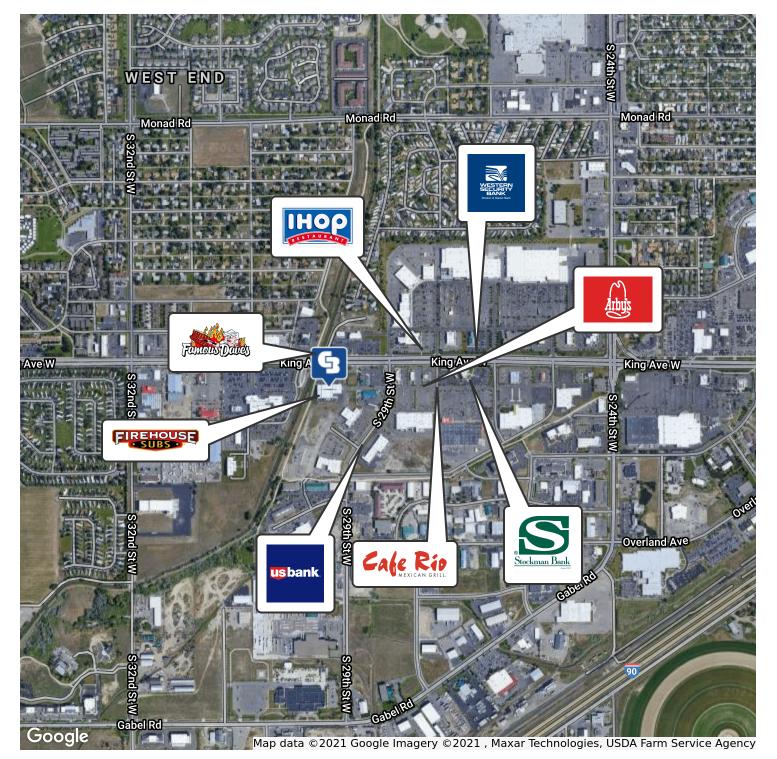

# 2950 KING AVE WEST

\$14 to \$18 PSF NNN

### 2950 King Ave W Billings, MT 59102

AVAILABLE SPACES

- Suite 1 Retail Space: 1,802 SF
- Suite 2 Retail Space: 5,400 SF

AREA High visibility location on King Ave W.

RACE FOR LEASE SPACE FOR LEASE 3 3 **RETAIL & OFFICE** 