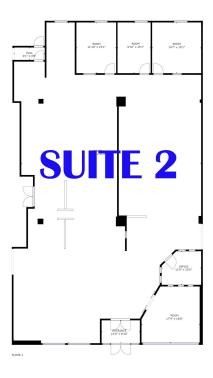

### 2950 King Ave W Billings, MT 59102

AVAILABLE SPACES

- Suite 1 Retail Space: 1,802 SF
- Suite 2 Retail Space: 5,400 SF

AREA High visibility location on King Ave W.

RACE FOR LEASE SPACE FOR LEASE 3 3 **RETAIL & OFFICE** 

# 2950 KING AVE WEST

2950 King Ave W, Billings, MT 59102

| OFFERING SUMMARY     |                                                 | PROPERTY OVERVIEW                                                                                                                                                                                                       |
|----------------------|-------------------------------------------------|-------------------------------------------------------------------------------------------------------------------------------------------------------------------------------------------------------------------------|
| Lease Rate:          | SUITE 1 \$18 PSF NNN<br>SUITE 2 \$14 PSF<br>NNN | *RETAIL SPACE ALSO NOW AVAILABLE*<br>*Attractive Retail Space<br>*Ample Parking & Easy Access<br>*Excellent Visibility<br>*Building & Monument Signage Available<br>*Zoned Controlled Industrial<br>PROPERTY HIGHLIGHTS |
| Total Building Size: | 17,812 SF                                       | <ul> <li>Suite 1 Retail Space: 1,802 SF</li> <li>Suite 2 Retail Space: 5,400 SF</li> </ul>                                                                                                                              |
|                      |                                                 |                                                                                                                                                                                                                         |