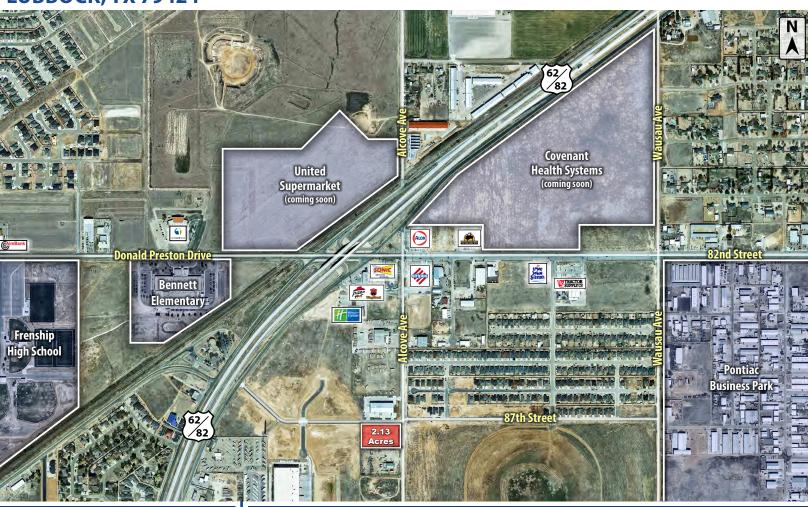

#### **NEARBY TENANTS**

### **PROPERTY INFORMATION**

**LOCATION:** This property sits on the southwest corner of 87th Street and Alcove Avenue just east of the Wolfforth city limits.

**DESCRIPTION:** A large development tract in growing southwest Lubbock. In the perfect location for retail, restaurant,

or office development. Frenship High School and the Preston Manor subdivision sit 1.5 miles to the west and the Milwaukee Corridor is 1.5 miles to the east.

**FLOODZONE:** Property is not in the floodplain.

SIZE: 2.13 Acres

**SALES PRICE:** \$3.25 per square foot

AERIALS

CAPITAL ADVISORS