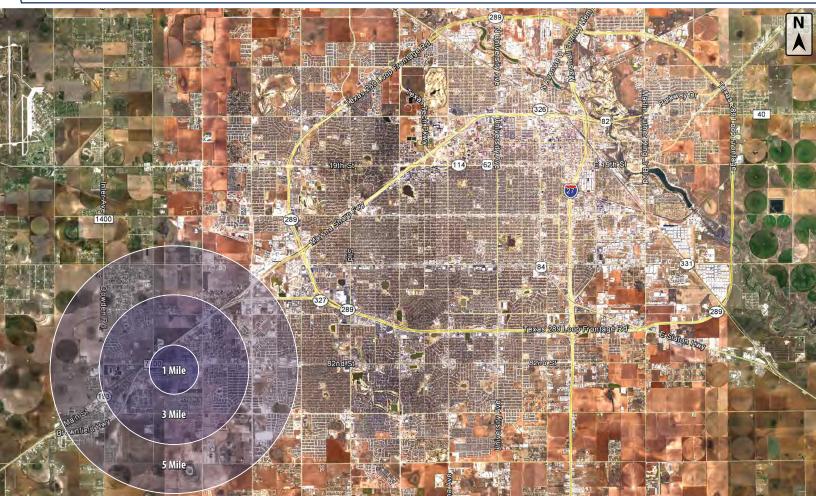

#### **CITY MAP**

# **DEMOGRAPHICS**

| POPULATION          | 1 MILE    | 3 MILES   | 5 MILES   |
|---------------------|-----------|-----------|-----------|
| TOTAL POPULATION    | 3,888     | 54,515    | 125,262   |
| MEDIAN AGE          | 43.4      | 33.6      | 34.3      |
| MEDIAN AGE (MALE)   | 34.2      | 32.9      | 33.2      |
| MEDIAN AGE (FEMALE) | 35.0      | 34.5      | 35.7      |
| HOUSEHOLDS & INCOME | 1 MILE    | 3 MILES   | 5 MILES   |
| TOTAL HOUSEHOLDS    | 1,709     | 22,703    | 51,874    |
| # OF PERSONS PER HH | 2.3       | 2.4       | 2.4       |
| AVERAGE HH INCOME   | \$67,687  | \$64,930  | \$70,729  |
| AVERAGE HOUSE VALUE | \$174,673 | \$150,550 | \$153,928 |