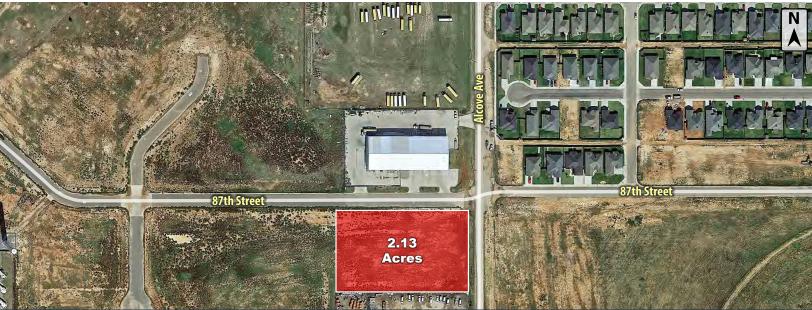

### **PROPERTY INFORMATION**

**LOCATION:** This property sits on the southwest corner of 87th Street and Alcove Avenue just east of the Wolfforth city limits.

**DESCRIPTION:** A large development tract in growing southwest Lubbock. In the perfect location for retail, restaurant,

or office development. Frenship High School and the Preston Manor subdivision sit 1.5 miles to the west and the Milwaukee Corridor is 1.5 miles to the east.

**FLOODZONE:** Property is not in the floodplain.

SIZE: 2.13 Acres

**SALES PRICE:** \$3.25 per square foot

AERIALS

CAPITAL ADVISORS