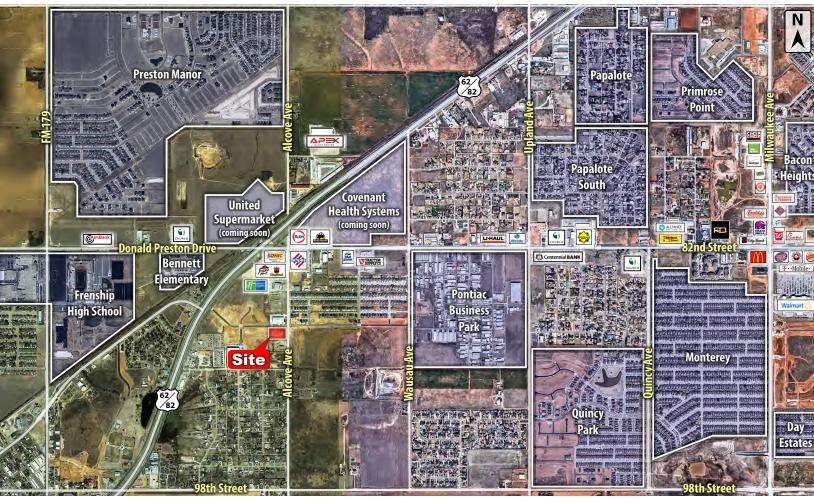

#### **AREA**

### **PROPERTY INFORMATION**

**LOCATION:** This property sits on the southwest corner of 87th Street and Alcove Avenue just east of the Wolfforth city limits.

**DESCRIPTION:** A large development tract in growing southwest Lubbock. In the perfect location for retail, restaurant,

or office development. Frenship High School and the Preston Manor subdivision sit 1.5 miles to the west and the Milwaukee Corridor is 1.5 miles to the east.

**FLOODZONE:** Property is not in the floodplain.