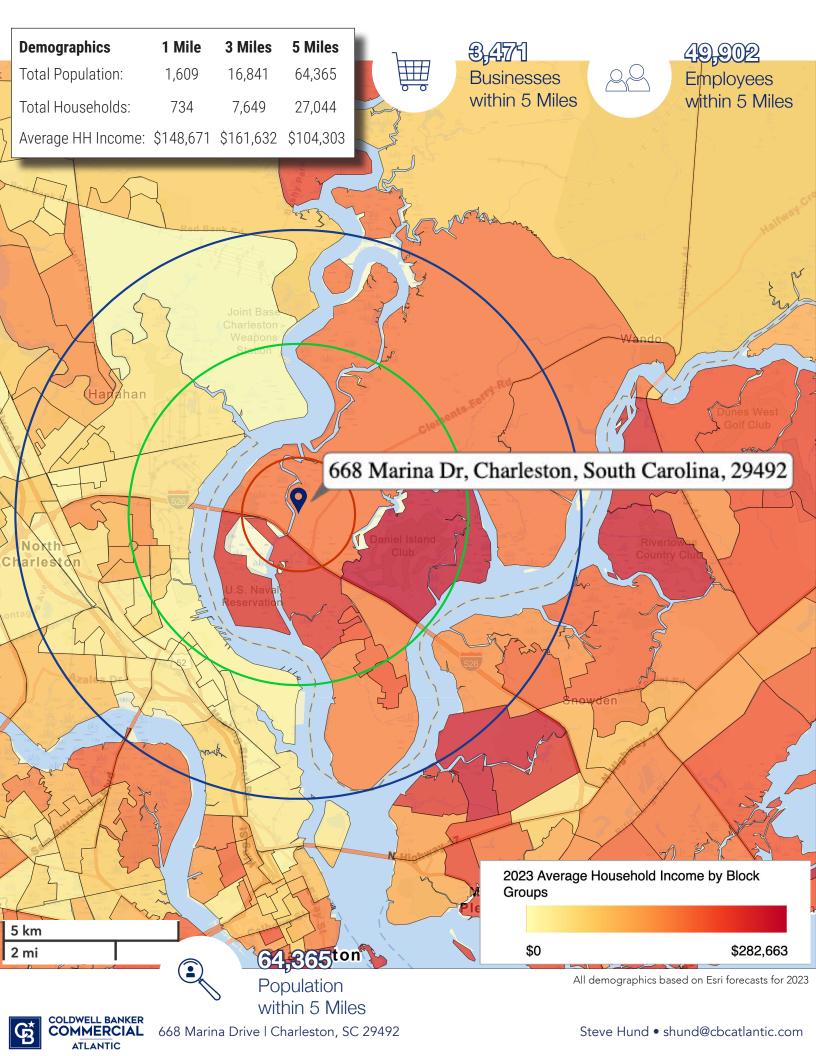

## PROPERTY OVERVIEW

Great 2nd floor office space on Daniel Island. Conveniently located off Clements Ferry Road with quick access to 526. Little thru traffic and close to Daniel Island Marina. For sale - call agent for more information or to schedule a showing.