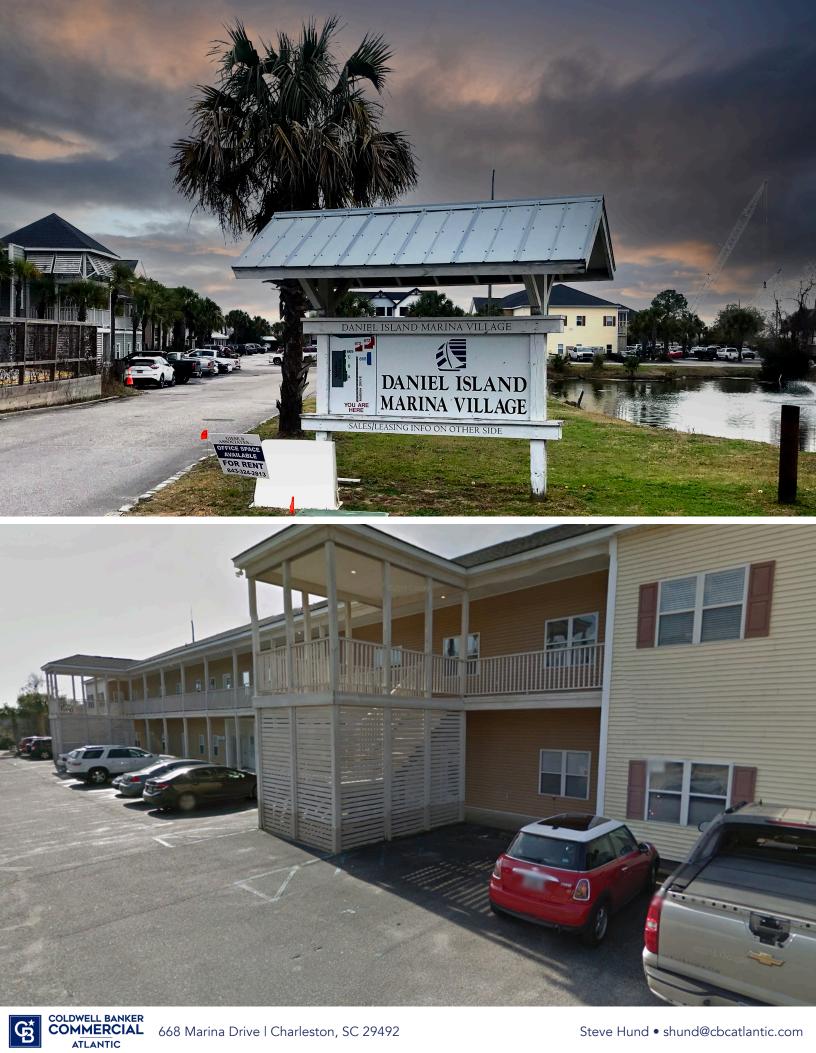

## PROPERTY OVERVIEW

Great 2nd floor office space on Daniel Island. Conveniently located off Clements Ferry Road with quick access to 526. Little thru traffic and close to Daniel Island Marina. For sale - call agent for more information or to schedule a showing.