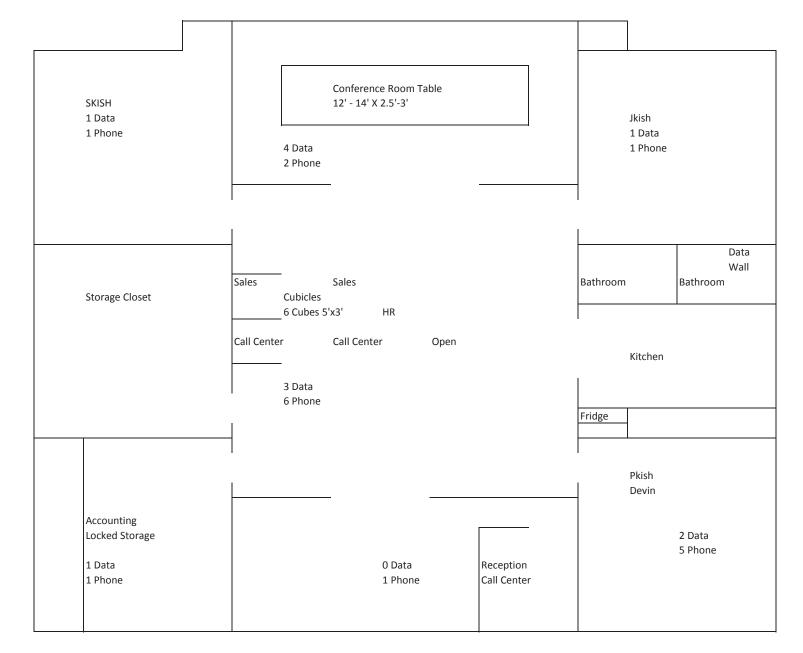

## OFFERING SUMMARY

| Price:           | \$479,000               |
|------------------|-------------------------|
| Total Available: | 2,000 SF                |
| County:          | Berkeley County         |
| Tax ID:          | 271-10-01-021           |
| Suite:           | Office Building, Unit D |

## PROPERTY OVERVIEW

Great 2nd floor office space on Daniel Island. Conveniently located off Clements Ferry Road with quick access to 526. Little thru traffic and close to Daniel Island Marina. For sale - call agent for more information or to schedule a showing.