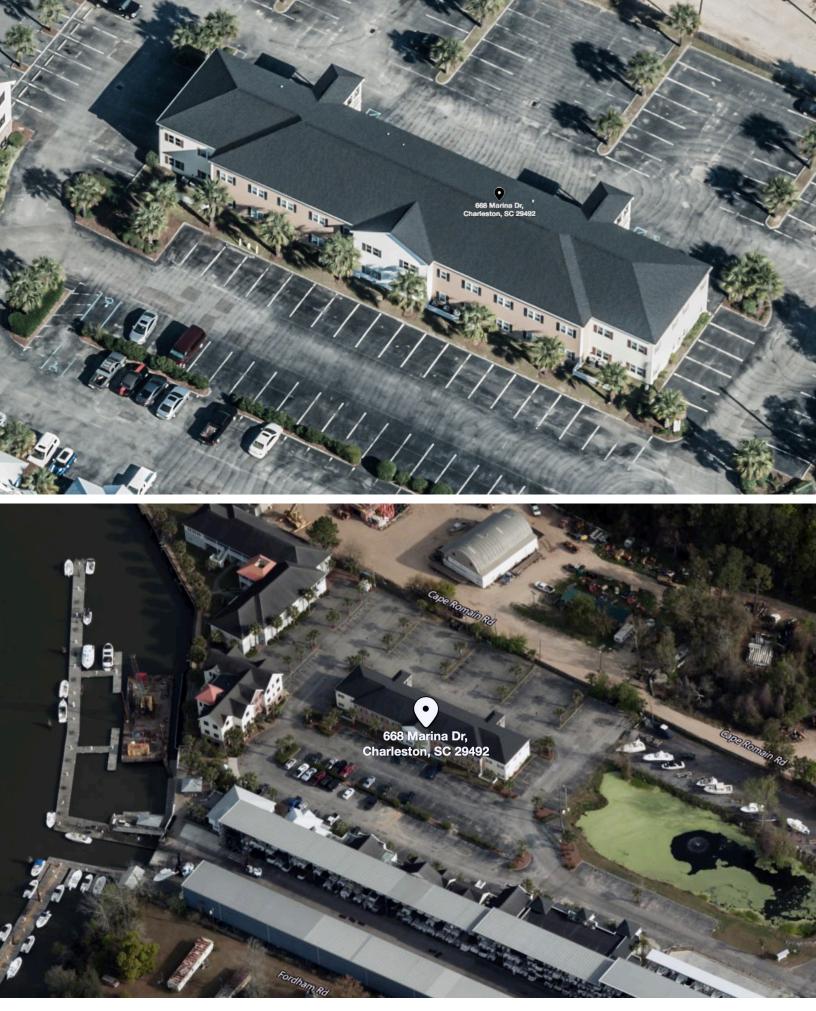

## **FOR SALE** 668 Marina Drive | Charleston, SC

## PROPERTY OVERVIEW

Great 2nd floor office space on Daniel Island. Conveniently located off Clements Ferry Road with quick access to 526. Little thru traffic and close to Daniel Island Marina. For sale - call agent for more information or to schedule a showing.