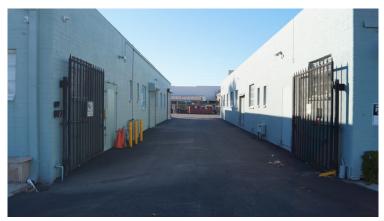

### \$1.70 /SF/MO + CAM

- 100% HVAC Offices
- Gated Yard
- Kitchen / Breakroom
- Close to 405 Fwy
- Quick Lessor Response to Proposals.

The property is ideal for manufacturing or service user. It is a free-standing building located across from the Van Nuys Airport. It offers good power and a rear gated yard.

## INDUSTRIAL FOR LEASE

40.0 NOT TO SCALE

HE ABOVE INFORMATION HAS BEEN OBTAINED FROM SOURCES WE BELIEVE TO BE RELIABLE. HOWEVER WE DO NOT TAKE RESPONSIBILITY FOR ITS CORRECTNESS.)