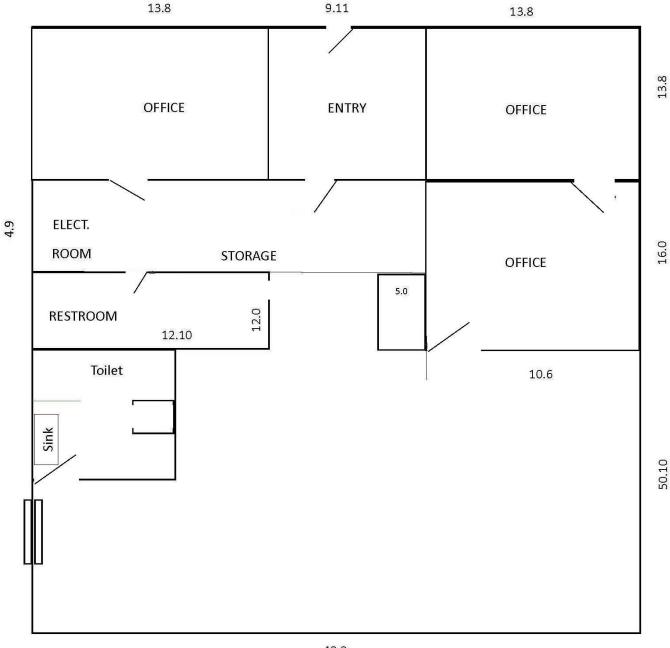

#### FOR MORE DETAILS CONTACT:

Art Pfefferman Executive Vice President CalDRE License No.: 01021906 art@pfeffermancre.com 11280 Corbin Ave, Suite A, Porter Ranch, CA 91326

| Lease Rate / SF:          | \$1.70/SF/MO + CAM               |
|---------------------------|----------------------------------|
| Lease Type:               | Industrial Gross                 |
| Terms:                    | Negotiable                       |
| Available SF:             | Approx. 3,200 SF                 |
| Lot Size:                 | Approx. 7,951 SF / 0.18 AC       |
| Zoning:                   | LAM2                             |
| Construction Type:        | Tilt-up                          |
| Const. Status/Year Built: | Existing / 1952                  |
| Min. Clear Height:        | 12' - TBV                        |
| Heat/Cool:                | Heating and AC Ventilation       |
| Electrical:               | 200a/277 - 480v 3p 4w            |
| Overhead Doors:           | 1 / 18' x 8'                     |
| Parking Spaces / Ratio:   | 10 / 3.13:1000 SF                |
| Specific Use:             | Light Industrial / Manufacturing |
| Offices #/SF :            | 3 / 740 SF Approx.               |
| Restrooms:                | 2                                |
| Office Air / Heat:        | Yes                              |

## INDUSTRIAL FOR LEASE

40.0 NOT TO SCALE

HE ABOVE INFORMATION HAS BEEN OBTAINED FROM SOURCES WE BELIEVE TO BE RELIABLE. HOWEVER WE DO NOT TAKE RESPONSIBILITY FOR ITS CORRECTNESS.)