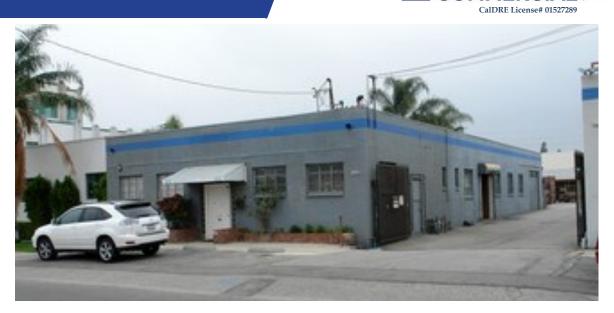

### \$1.70 /SF/MO + CAM

- 100% HVAC Offices
- Gated Yard
- Kitchen / Breakroom
- Close to 405 Fwy
- Quick Lessor Response to Proposals.

The property is ideal for manufacturing or service user. It is a free-standing building located across from the Van Nuys Airport. It offers good power and a rear gated yard.

#### FOR MORE DETAILS CONTACT:

Art Pfefferman Executive Vice President CalDRE License No.: 01021906 art@pfeffermancre.com 11280 Corbin Ave, Suite A, Porter Ranch, CA 91326

| Lease Rate / SF:          | \$1.70/SF/MO + CAM               |
|---------------------------|----------------------------------|
| Lease Type:               | Industrial Gross                 |
| Terms:                    | Negotiable                       |
| Available SF:             | Approx. 3,200 SF                 |
| Lot Size:                 | Approx. 7,951 SF / 0.18 AC       |
| Zoning:                   | LAM2                             |
| Construction Type:        | Tilt-up                          |
| Const. Status/Year Built: | Existing / 1952                  |
| Min. Clear Height:        | 12' - TBV                        |
| Heat/Cool:                | Heating and AC Ventilation       |
| Electrical:               | 200a/277 - 480v 3p 4w            |
| Overhead Doors:           | 1 / 18' x 8'                     |
| Parking Spaces / Ratio:   | 10 / 3.13:1000 SF                |
| Specific Use:             | Light Industrial / Manufacturing |
| Offices #/SF :            | 3 / 740 SF Approx.               |
| Restrooms:                | 2                                |
| Office Air / Heat:        | Yes                              |