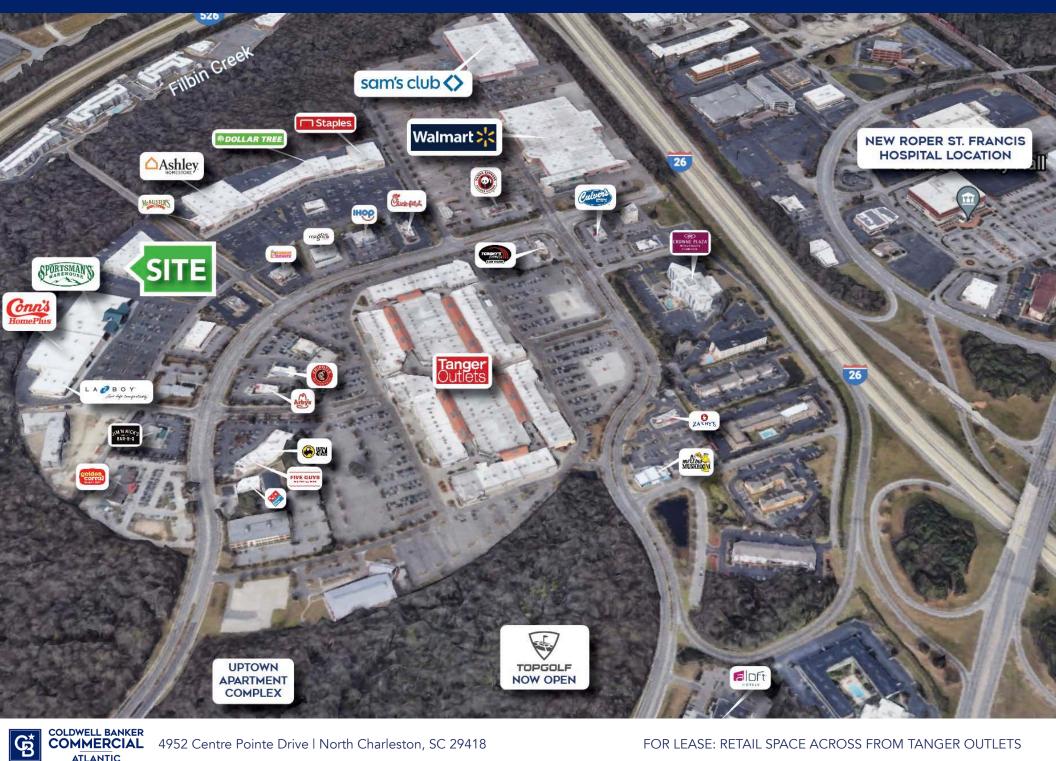

CBC Atlantic presents 11,074 sq. ft of open Retail space directly next to Paul Mitchell School and adjacent to the newly opened Sportsman Warehouse and La-Z-Boy and Conn's HomePlus. This property is located in the largest Retail hub in the Charleston area located directly across from Tanger Outlets which includes multiple national brands. This center is also in close proximity to a large selection of restaurants within Tanger that include Jim N' Nicks, Chipotle, Chick-Fil-A and Five Guys. This an ideal location for another Retail user looking to capitalize on the high amount of traffic in the area and incredible tenant mix within Tanger. This property si also less than five minutes from Boeing, the North Charleston Convention Center and Charleston International Airport which continues to set records for the number of passengers passing through annually.

## **AREA RETAILERS**

FOR LEASE: RETAIL SPACE ACROSS FROM TANGER OUTLETS

4952 Centre Pointe Drive | North Charleston, SC 29418

ATLANTIC

FOR LEASE: RETAIL SPACE ACROSS FROM TANGER OUTLETS

FOR LEASE: RETAIL SPACE ACROSS FROM TANGER OUTLETS