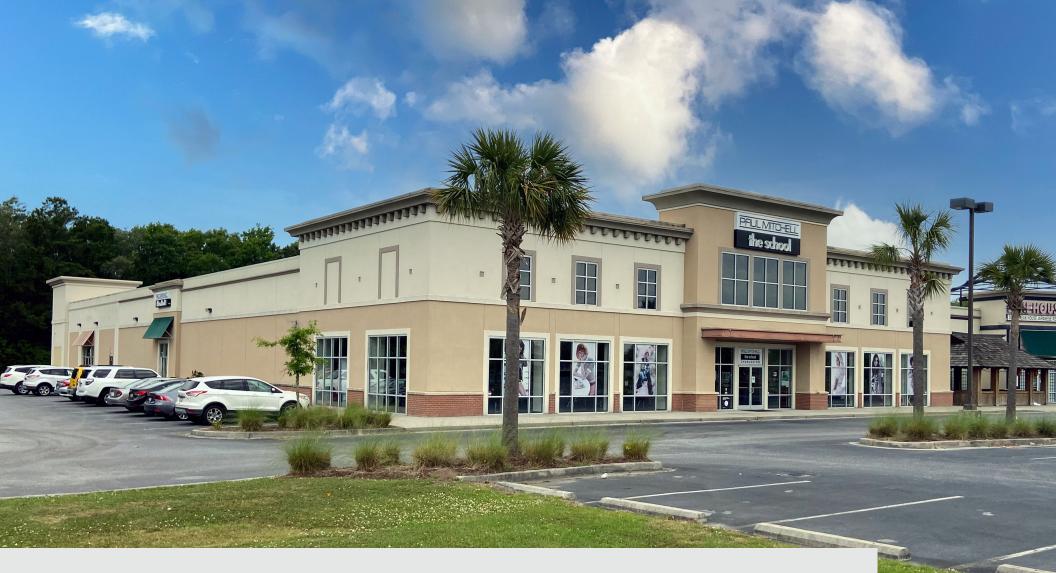

# **RETAIL SPACE ACROSS FROM TANGER OUTLETS**

FOR LEASE 4952 Centre Pointe Drive North Charleston, SC 29418

Brent Case, CCIM (C) 843.270.4192 bcase@cbcatlantic.com Hannah Kamba (C) 310.691.9522 hkamba@cbcatlantic.com

CBC Atlantic presents 11,074 sq. ft of open Retail space directly next to Paul Mitchell School and adjacent to the newly opened Sportsman Warehouse and La-Z-Boy and Conn's HomePlus. This property is located in the largest Retail hub in the Charleston area located directly across from Tanger Outlets which includes multiple national brands. This center is also in close proximity to a large selection of restaurants within Tanger that include Jim N' Nicks, Chipotle, Chick-Fil-A and Five Guys. This an ideal location for another Retail user looking to capitalize on the high amount of traffic in the area and incredible tenant mix within Tanger. This property si also less than five minutes from Boeing, the North Charleston Convention Center and Charleston International Airport which continues to set records for the number of passengers passing through annually.