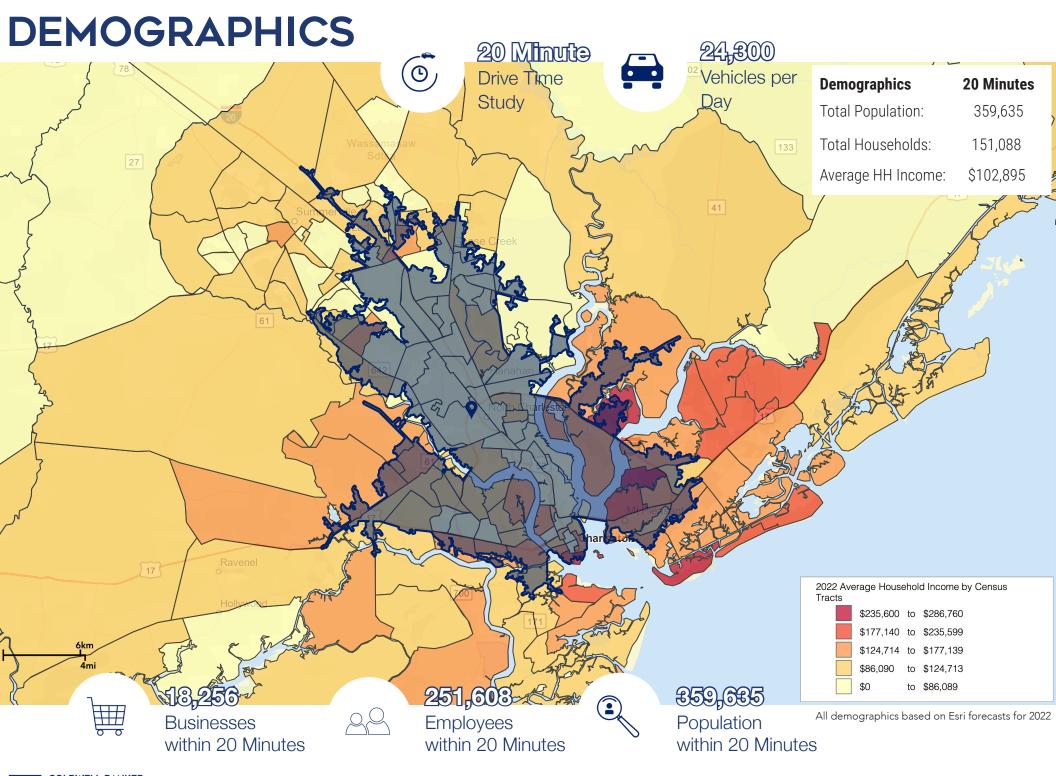

#### **OFFERING SUMMARY**

| Lease Rate:      | \$16 PSF   |
|------------------|------------|
| Total Available: | 11,074 SF  |
| Lease Type:      | NNN        |
| NNN:             | \$5.19 PSF |
| Municipality:    | Charleston |