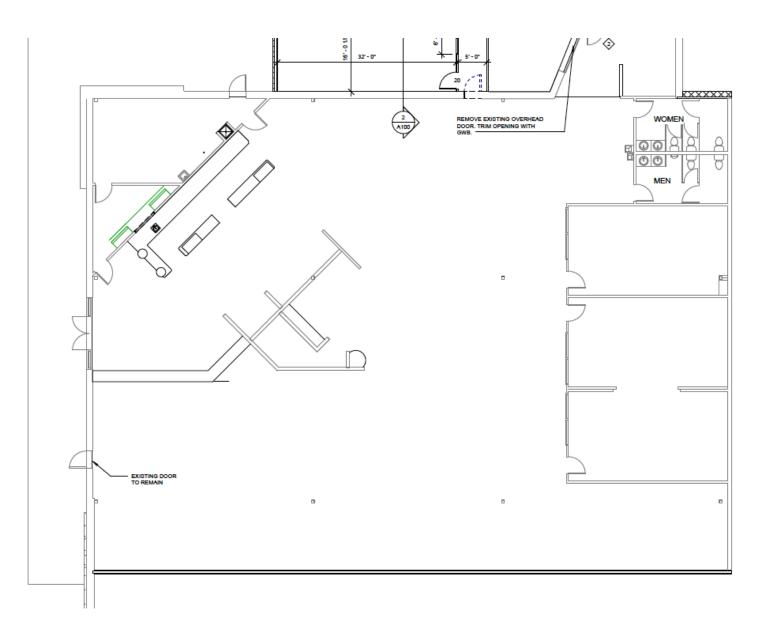

#### **OFFERING SUMMARY**

| Lease Rate:      | \$16 PSF   |
|------------------|------------|
| Total Available: | 11,074 SF  |
| Lease Type:      | NNN        |
| NNN:             | \$5.19 PSF |
| Municipality:    | Charleston |