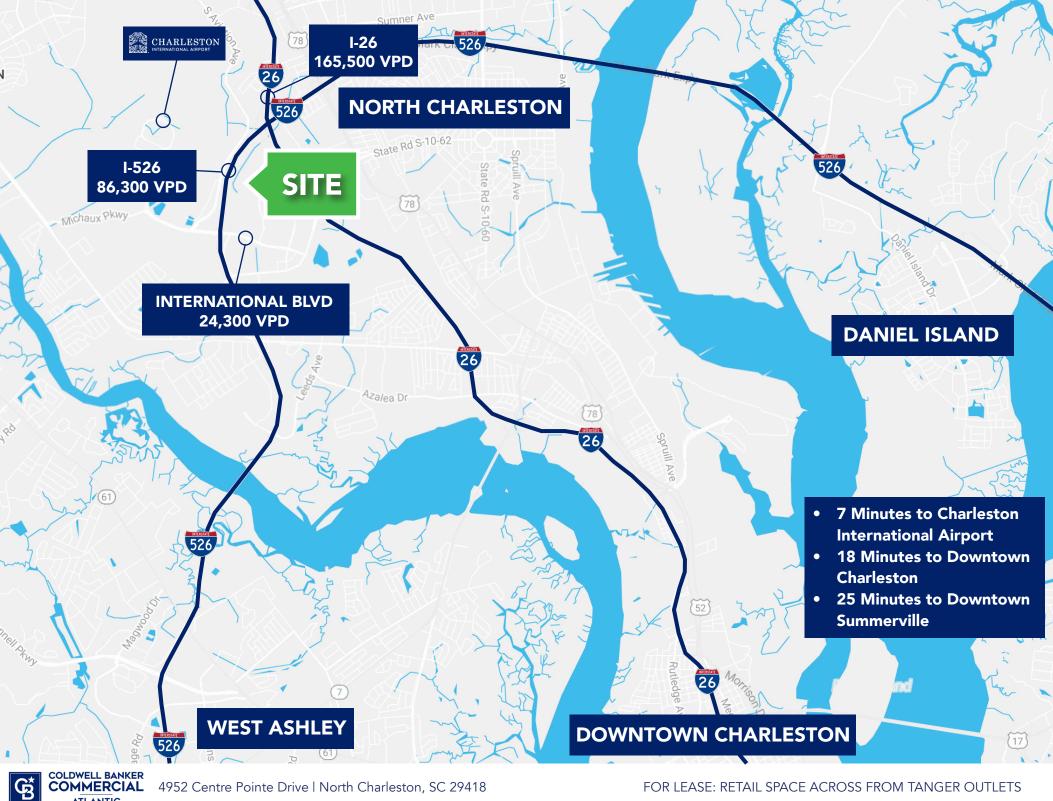

#### **PROPERTY HIGHLIGHTS**

• 24,300 VPD SCDOT 2021 at International Blvd

Zoning: