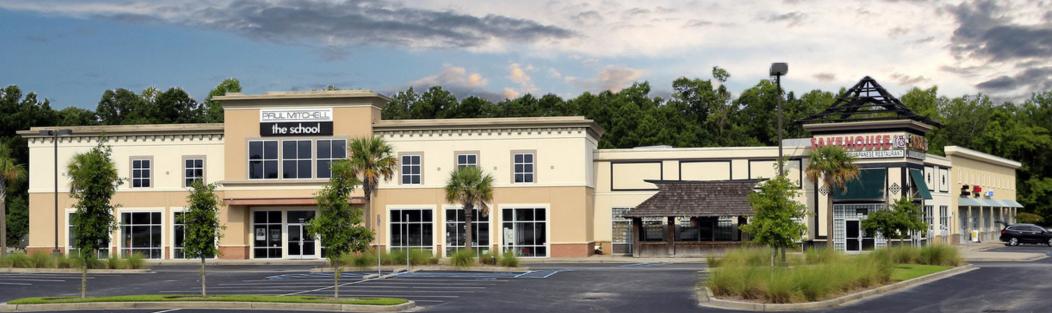

CBC Atlantic presents 11,074 sq. ft of open Retail space directly next to Paul Mitchell School and adjacent to the newly opened Sportsman Warehouse and La-Z-Boy and Conn's HomePlus. This property is located in the largest Retail hub in the Charleston area located directly across from Tanger Outlets which includes multiple national brands. This center is also in close proximity to a large selection of restaurants within Tanger that include Jim N' Nicks, Chipotle, Chick-Fil-A and Five Guys. This an ideal location for another Retail user looking to capitalize on the high amount of traffic in the area and incredible tenant mix within Tanger. This property si also less than five minutes from Boeing, the North Charleston Convention Center and Charleston International Airport which continues to set records for the number of passengers passing through annually.

### 4952 CENTRE POINTE DRIVE | NORTH CHARLESTON, SC