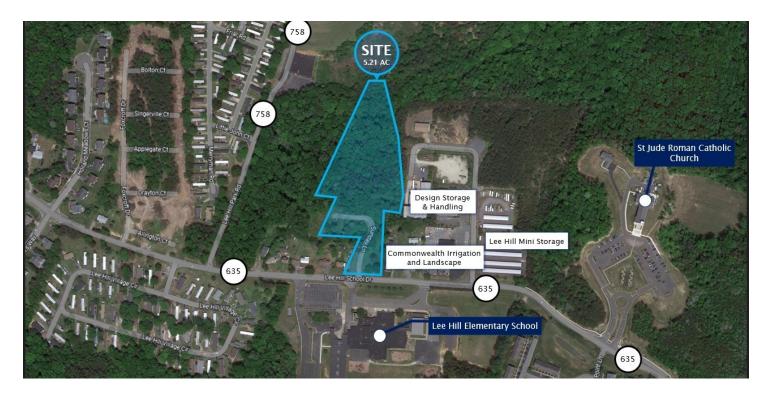

### PROPERTY DESCRIPTION

Development Opportunity! 5.21 Acre Lot available for Sale in Spotsylvania County. Zoned I-1 and R-2. Located across the street from Lee Hill Elementary School. Adjacent to an existing Indistrial Park. Close proximity to Cosner's Corner Mega Center, Hwy 17, Route 1 and Interstate 95 via exit 126.

### **PROPERTY HIGHLIGHTS**

- Industrial Land for Sale
- 5.21 Acres for Development
- Adjacent to existing Industrial Park
- · Near Hwy 17 and Route 1
- Just 3 miles to Interstate 95