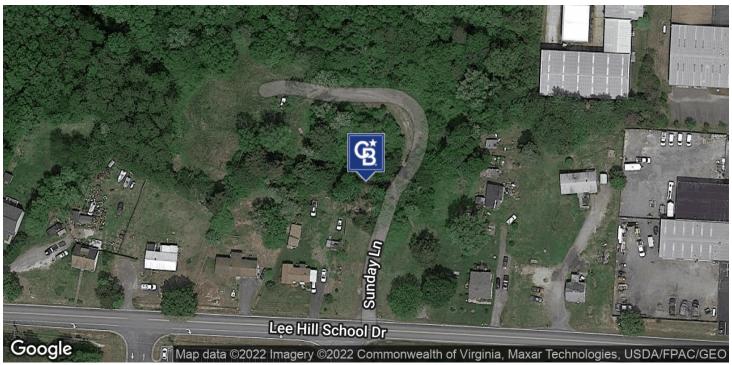

### **3625 SUNDAY LANE**

3625 Sunday Lane Fredericksburg, VA 22408

### PROPERTY DESCRIPTION

Development Opportunity! 5.21 Acre Lot available for Sale in Spotsylvania County. Zoned I-1 and R-2. Located across the street from Lee Hill Elementary School. Adjacent to an existing Indistrial Park. Close proximity to Cosner's Corner Mega Center, Hwy 17, Route 1 and Interstate 95 via exit 126.

### **PROPERTY HIGHLIGHTS**

- Industrial Land for Sale
- 5.21 Acres for Development
- Adjacent to existing Industrial Park
- · Near Hwy 17 and Route 1
- Just 3 miles to Interstate 95