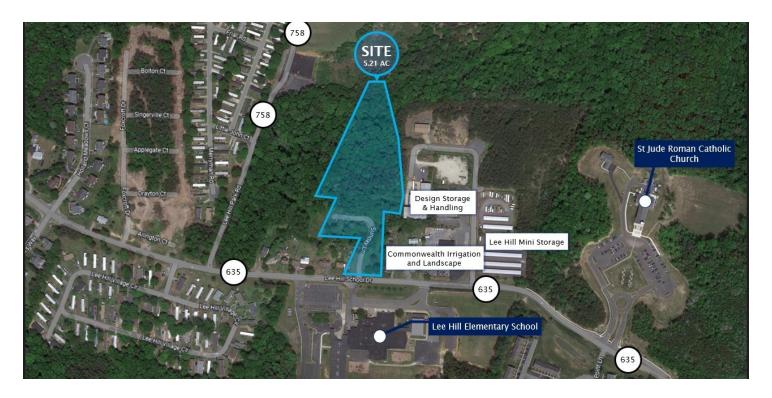

### PROPERTY DESCRIPTION

Development Opportunity! 5.21 Acre Lot available for Sale in Spotsylvania County. Zoned I-1 and R-2. Located across the street from Lee Hill Elementary School. Adjacent to an existing Indistrial Park. Close proximity to Cosner's Corner Mega Center, Hwy 17, Route 1 and Interstate 95 via exit 126.

### **PROPERTY HIGHLIGHTS**

- Industrial Land for Sale
- 5.21 Acres for Development
- Adjacent to existing Industrial Park
- · Near Hwy 17 and Route 1
- Just 3 miles to Interstate 95