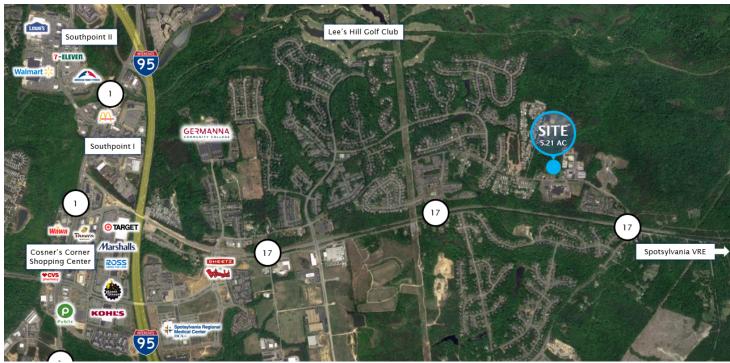

### PROPERTY DESCRIPTION

Development Opportunity! 5.21 Acre Lot available for Sale in Spotsylvania County. Zoned I-1 and R-2. Located across the street from Lee Hill Elementary School. Adjacent to an existing Indistrial Park. Close proximity to Cosner's Corner Mega Center, Hwy 17, Route 1 and Interstate 95 via exit 126.

### **PROPERTY HIGHLIGHTS**

- Industrial Land for Sale
- 5.21 Acres for Development
- Adjacent to existing Industrial Park
- · Near Hwy 17 and Route 1
- Just 3 miles to Interstate 95