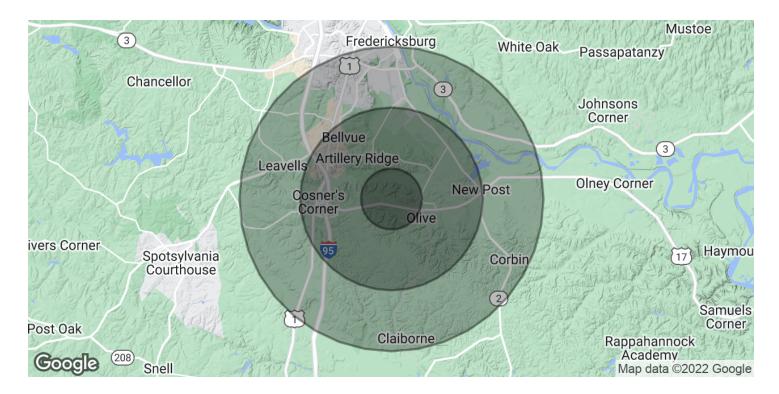

#### **OFFERING SUMMARY**

|          |                | \$450,000                   |
|----------|----------------|-----------------------------|
|          |                | 5.21 Acres                  |
| 1 MILE   | 3 MILES        | 5 MILES                     |
| 1,201    | 8,036          | 22,424                      |
| 3,538    | 22,669         | 62,979                      |
| \$92,792 | \$88,857       | \$84,256                    |
|          | 1,201<br>3,538 | 1,201 8,036<br>3,538 22,669 |

## **3625 SUNDAY LANE**

3625 Sunday Lane Fredericksburg, VA 22408

| POPULATION           | 1 MILE    | 3 MILES   | 5 MILES   |
|----------------------|-----------|-----------|-----------|
| Total Population     | 3,538     | 22,669    | 62,979    |
| Average Age          | 32.9      | 34.0      | 34.2      |
| Average Age (Male)   | 31.0      | 33.4      | 33.6      |
| Average Age (Female) | 33.3      | 34.1      | 34.5      |
|                      |           |           |           |
| HOUSEHOLDS & INCOME  | 1 MILE    | 3 MILES   | 5 MILES   |
| Total Households     | 1,201     | 8,036     | 22,424    |
| # of Persons per HH  | 2.9       | 2.8       | 2.8       |
| Average HH Income    | \$92,792  | \$88,857  | \$84,256  |
| Average House Value  | \$321,062 | \$308,754 | \$320,290 |

<sup>\*</sup> Demographic data derived from 2020 ACS - US Census

Ben Keddie, SIOR, CCIM 540 786 1402

bkeddie@cbecommercial.com