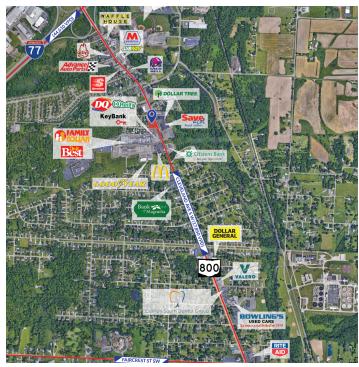

#### PROPERTY DESCRIPTION

Located on one of South Canton's main corridors, this property has excellent potential for a variety of uses! Call for a showing today!

#### **PROPERTY HIGHLIGHTS**

- · Next to Gionino's Pizza!
- 1,591 SF Remaining
- · New parking lot
- · Monument signage on Cleveland Ave. SW
- · Terrific corner location
- · Restaurant, retail, or office use.

#### **OFFERING SUMMARY**

| Available SF:  | 1,591 SF   |
|----------------|------------|
| Lot Size:      | 0.55 Acres |
| Building Size: | 3,603 SF   |

| DEMOGRAPHICS      | 1 MILE   | 5 MILES  | 10 MILES |
|-------------------|----------|----------|----------|
| Total Households  | 1,086    | 49,832   | 129,228  |
| Total Population  | 2,544    | 119,388  | 311,447  |
| Average HH Income | \$34,587 | \$42,821 | \$55,842 |
| Total Businesses  | 160      | 1,690    | 3,318    |
| Total             | 2,11     | 33,625   | 57,325   |