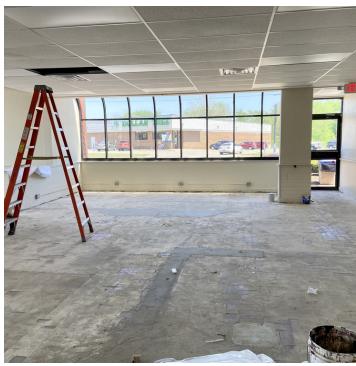

#### PROPERTY DESCRIPTION

Located on one of South Canton's main corridors, this property has excellent potential for a variety of uses! Call for a showing today!

#### **PROPERTY HIGHLIGHTS**

- · Next to Gionino's Pizza!
- 1,591 SF Remaining
- · New parking lot
- · Monument signage on Cleveland Ave. SW
- · Terrific corner location
- · Restaurant, retail, or office use.