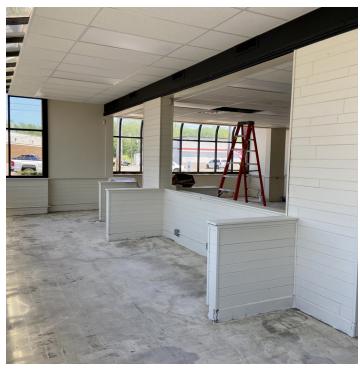

#### PROPERTY DESCRIPTION

Located on one of South Canton's main corridors, this property has excellent potential for a variety of uses! Call for a showing today!

#### **PROPERTY HIGHLIGHTS**

- · Next to Gionino's Pizza!
- 1,591 SF Remaining
- · New parking lot
- · Monument signage on Cleveland Ave. SW
- · Terrific corner location
- · Restaurant, retail, or office use.