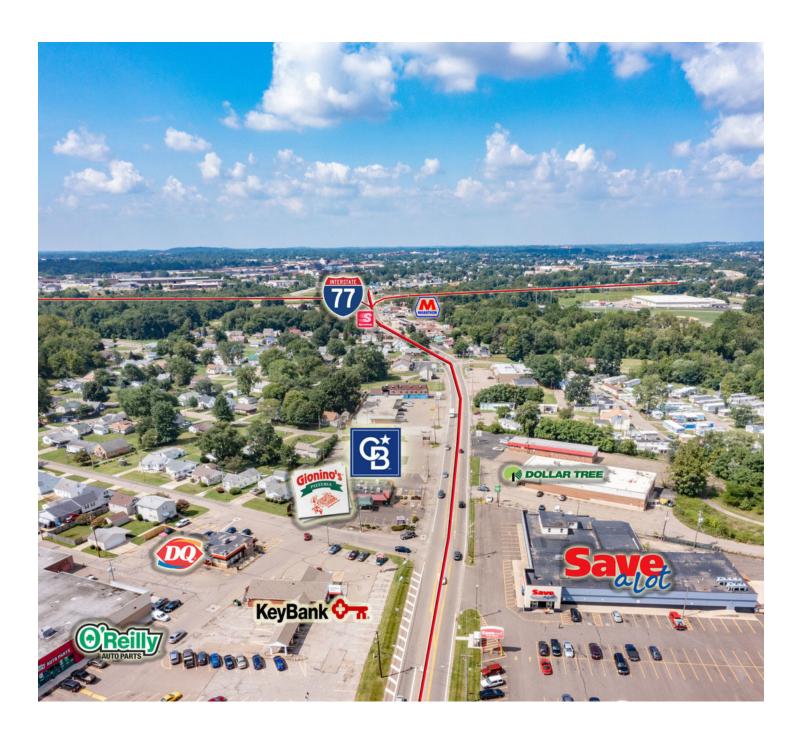

#### PROPERTY DESCRIPTION

Located on one of South Canton's main corridors, this property has excellent potential for a variety of uses! Call for a showing today!

#### **PROPERTY HIGHLIGHTS**

- · Next to Gionino's Pizza!
- 1,591 SF Remaining
- · New parking lot
- · Monument signage on Cleveland Ave. SW
- · Terrific corner location
- · Restaurant, retail, or office use.