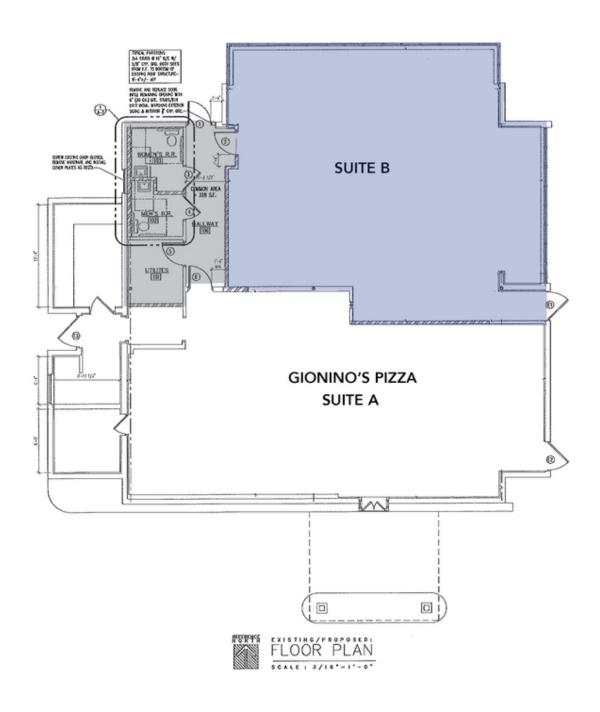

#### **PROPERTY HIGHLIGHTS**

- · Next to Gionino's Pizza!
- 1,591 SF Remaining
- · New parking lot
- · Monument signage on Cleveland Ave. SW
- · Terrific corner location
- · Restaurant, retail, or office use.

#### **OFFERING SUMMARY**

| Available SF:  | 1,591 SF   |
|----------------|------------|
| Lot Size:      | 0.55 Acres |
| Building Size: | 3,603 SF   |

| DEMOGRAPHICS      | 1 MILE   | 5 MILES  | 10 MILES |
|-------------------|----------|----------|----------|
| Total Households  | 1,086    | 49,832   | 129,228  |
| Total Population  | 2,544    | 119,388  | 311,447  |
| Average HH Income | \$34,587 | \$42,821 | \$55,842 |
| Total Businesses  | 160      | 1,690    | 3,318    |
| Total             | 2,11     | 33,625   | 57,325   |