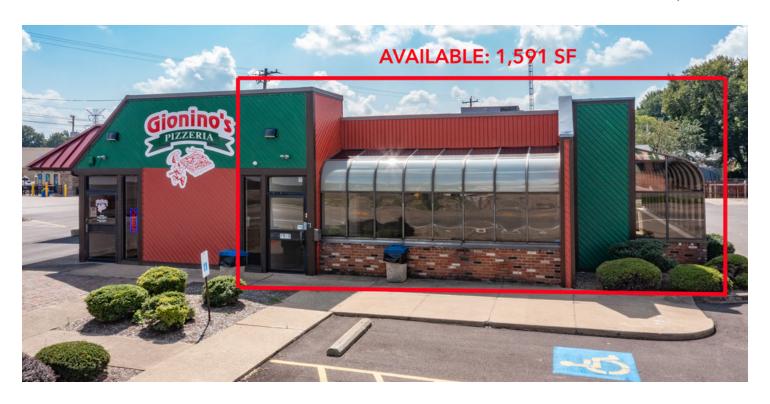

#### **PROPERTY HIGHLIGHTS**

- · Next to Gionino's Pizza!
- 1,591 SF Remaining
- · New parking lot
- · Monument signage on Cleveland Ave. SW
- · Terrific corner location
- · Restaurant, retail, or office use.

#### **OFFERING SUMMARY**

| Available SF:  | 1,591 SF   |
|----------------|------------|
| Lot Size:      | 0.55 Acres |
| Building Size: | 3,603 SF   |

| DEMOGRAPHICS      | 1 MILE   | 5 MILES  | 10 MILES |
|-------------------|----------|----------|----------|
| Total Households  | 1,086    | 49,832   | 129,228  |
| Total Population  | 2,544    | 119,388  | 311,447  |
| Average HH Income | \$34,587 | \$42,821 | \$55,842 |
| Total Businesses  | 160      | 1,690    | 3,318    |
| Total             | 2,11     | 33,625   | 57,325   |