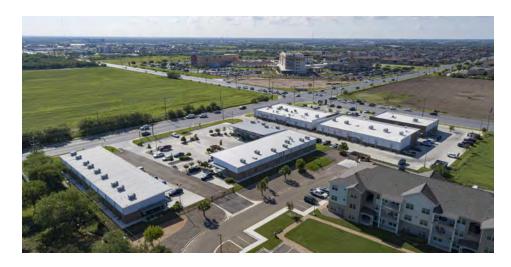

### LEASE SPACE AVAILABLE

1601 W. Trenton Road Edinburg, TX 78539



**LEASE RATE** \$18.00 - 24.00 SF/YR

**NNN:** \$7.00 PSF/YR

Daniel Galvan, SIOR, CCIM

956 631 1322

dgalvan@cbcworldwide.com

Rosie Martinez 956 631 1322

rosie.martinez@cbcworldwide.com

**Benny Dominguez** 

956 607 2300

benny.dominguez@cbcworldwide.com



COLDWELL BANKER
COMMERCIAL
RIO
GRANDE VALLEY

#### LEASE SPACE AVAILABLE

1601 W. Trenton Road Edinburg, TX 78539





#### **OFFERING SUMMARY**

| Lease Rate:      | \$18.00 - 24.00 SF/yr |
|------------------|-----------------------|
| NNN:             | \$7.00 PSF/yr         |
| Available Space: | 900-2,786 SF          |
| Building Size:   | 48,194 SF             |
| Traffic Counts:  | 23,000 +/- VPD        |
| Lot Size:        | 4.37 Acres            |
| Market:          | Rio Grande Valley     |
| Submarket:       | Edinburg              |

#### PROPERTY OVERVIEW

The retail center is situated on the hard corner of Trenton Rd. and Sugar Rd in Edinburg, TX. Strong retail corridor with heavy traffic and great visibility. This trade area benefits from a high concentration of major hospitals and medical offices in the area, which creates a strong daytime population.

#### **PROPERTY HIGHLIGHTS**

- ·