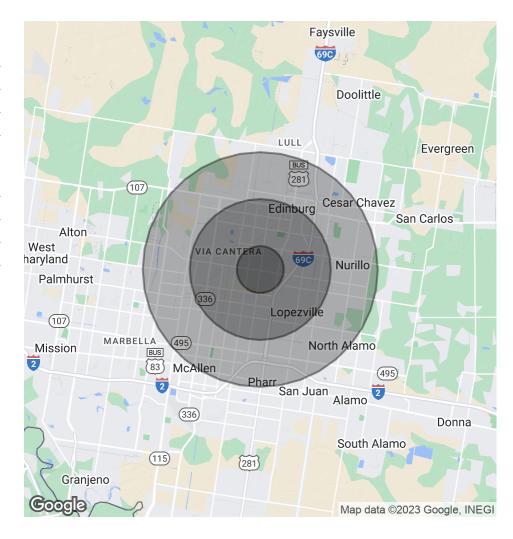

### LEASE SPACE AVAILABLE

1601 W. Trenton Road Edinburg, TX 78539

| POPULATION           | 1 MILE | 3 MILES | 5 MILES |
|----------------------|--------|---------|---------|
| Total Population     | 9,271  | 87,377  | 241,374 |
| Average Age          | 37.4   | 31.8    | 31.2    |
| Average Age (Male)   | 33.7   | 30.2    | 29.4    |
| Average Age (Female) | 39.8   | 34.4    | 33.3    |

| HOUSEHOLDS & INCOME | 1 MILE    | 3 MILES   | 5 MILES   |
|---------------------|-----------|-----------|-----------|
| Total Households    | 3,294     | 31,582    | 83,532    |
| # of Persons per HH | 2.8       | 2.8       | 2.9       |
| Average HH Income   | \$85,046  | \$73,134  | \$61,259  |
| Average House Value | \$165,945 | \$151,676 | \$123,817 |

<sup>\*</sup> Demographic data derived from 2020 ACS - US Census

Daniel Galvan, SIOR, CCIM 956 631 1322 dgalvan@cbcworldwide.com Rosie Martinez 956 631 1322 rosie.martinez@cbcworldwide.com