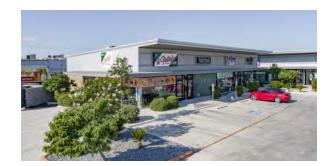

#### LEASE SPACE AVAILABLE

1601 W. Trenton Road Edinburg, TX 78539

#### PROPERTY OVERVIEW

The retail center is situated on the hard corner of Trenton Rd. and Sugar Rd in Edinburg, TX. Strong retail corridor with heavy traffic and great visibility. This trade area benefits from a high concentration of major hospitals and medical offices in the area, which creates a strong daytime population.

#### **PROPERTY HIGHLIGHTS**

- · Signalized hard corner with great visibility
- · High traffic counts
- · Great tenant mix
- · Multiple major hospitals in the area
- · Strong daytime population
- Large shared digital sign