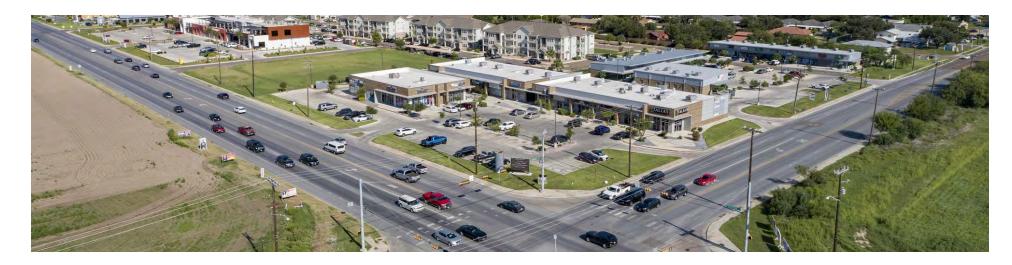

#### PROPERTY OVERVIEW

The retail center is situated on the hard corner of Trenton Rd. and Sugar Rd in Edinburg, TX. Strong retail corridor with heavy traffic and great visibility. This trade area benefits from a high concentration of major hospitals and medical offices in the area, which creates a strong daytime population.

#### **PROPERTY HIGHLIGHTS**

- · Signalized hard corner with great visibility
- · High traffic counts
- · Great tenant mix
- · Multiple major hospitals in the area
- · Strong daytime population
- Large shared digital sign