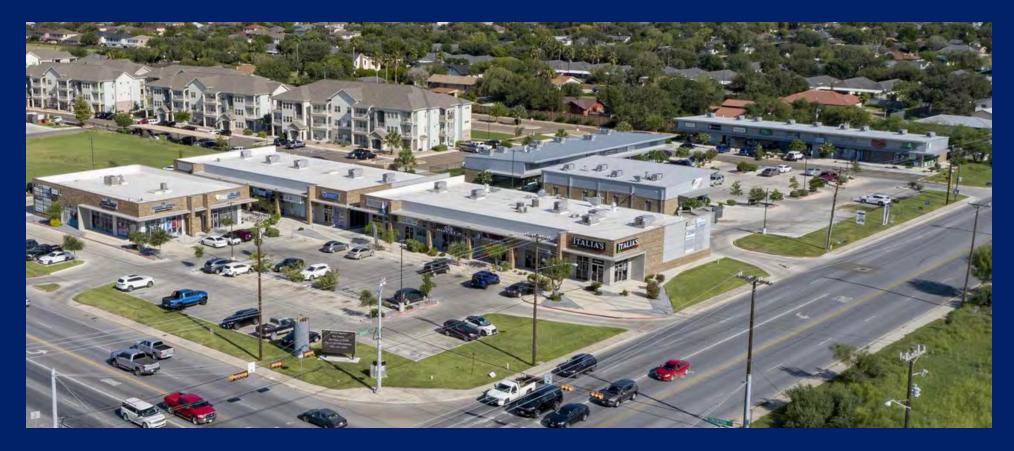

#### LEASE SPACE AVAILABLE

1601 W. Trenton Road Edinburg, TX 78539

#### PROPERTY OVERVIEW

The retail center is situated on the hard corner of Trenton Rd. and Sugar Rd in Edinburg, TX. Strong retail corridor with heavy traffic and great visibility. This trade area benefits from a high concentration of major hospitals and medical offices in the area, which creates a strong daytime population.

#### **PROPERTY HIGHLIGHTS**

- · Signalized hard corner with great visibility
- · High traffic counts
- · Great tenant mix
- · Multiple major hospitals in the area
- · Strong daytime population
- Large shared digital sign