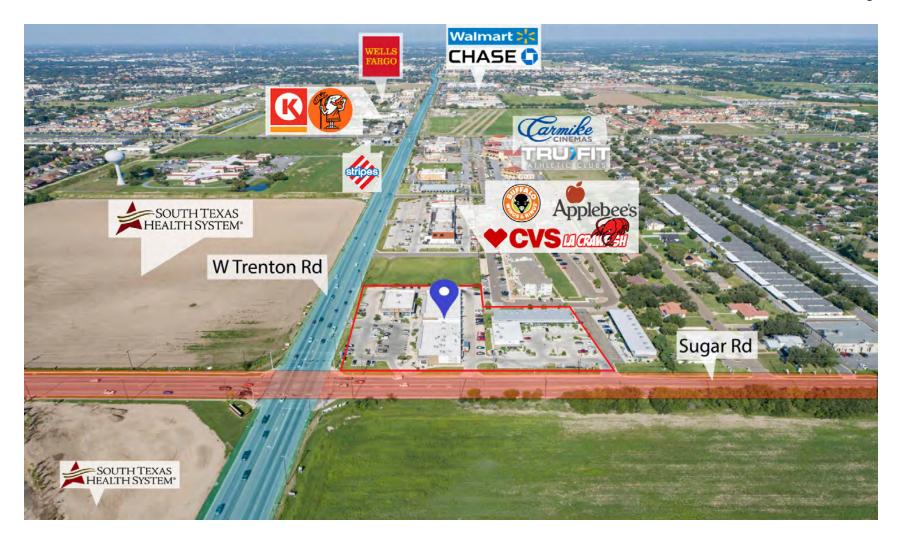

#### PROPERTY OVERVIEW

The retail center is situated on the hard corner of Trenton Rd. and Sugar Rd in Edinburg, TX. Strong retail corridor with heavy traffic and great visibility. This trade area benefits from a high concentration of major hospitals and medical offices in the area, which creates a strong daytime population.

#### **PROPERTY HIGHLIGHTS**

- · Signalized hard corner with great visibility
- · High traffic counts
- · Great tenant mix
- · Multiple major hospitals in the area
- · Strong daytime population
- Large shared digital sign