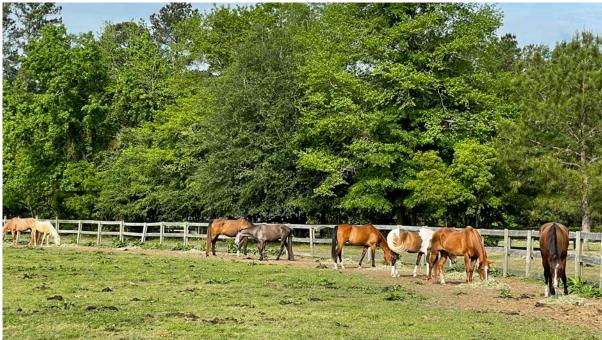

## TMS #1010000002.000

This offering is for the sale of the horse farm which is currently the site of Angel Winds Horse Sanctuary. The current owner is relocating the horse sanctuary and will entertain a short lease-back or extended closing after expiration of the Inspection Period. Approximately 38 acres of the 92 acres are cleared and used as the horse farm with a majority fenced as individual paddocks, 14 total, with 15 run-in sheds and 9 ponds. The 100' x 40' barn (12' eave) has 8 large stalls to include berthing stalls, tack room and an apartment. There's a 576 SF 1BR/1BA managers house with gas utilities, off-grid. Other features: grand, gated entrance, office/ guard house, additional residence quarters, chicken coupe, garden area and old growth timber.