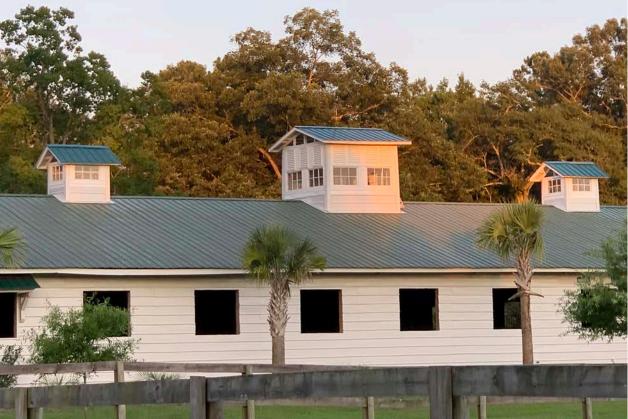

## TMS #1010000002.000

This offering is for the sale of the horse farm which is currently the site of Angel Winds Horse Sanctuary. The current owner is relocating the horse sanctuary and will entertain a short lease-back or extended closing after expiration of the Inspection Period. Approximately 38 acres of the 92 acres are cleared and used as the horse farm with a majority fenced as individual paddocks, 14 total, with 15 run-in sheds and 9 ponds. The 100' x 40' barn (12' eave) has 8 large stalls to include berthing stalls, tack room and an apartment. There's a 576 SF 1BR/1BA managers house with gas utilities, off-grid. Other features: grand, gated entrance, office/ guard house, additional residence quarters, chicken coupe, garden area and old growth timber.