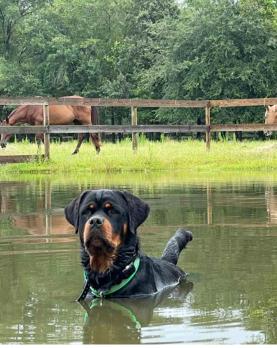

## TMS #1010000002.000

This offering is for the sale of the horse farm which is currently the site of Angel Winds Horse Sanctuary. The current owner is relocating the horse sanctuary and will entertain a short lease-back or extended closing after expiration of the Inspection Period. Approximately 38 acres of the 92 acres are cleared and used as the horse farm with a majority fenced as individual paddocks, 14 total, with 15 run-in sheds and 9 ponds. The 100' x 40' barn (12' eave) has 8 large stalls to include berthing stalls, tack room and an apartment. There's a 576 SF 1BR/1BA managers house with gas utilities, off-grid. Other features: grand, gated entrance, office/ guard house, additional residence quarters, chicken coupe, garden area and old growth timber.