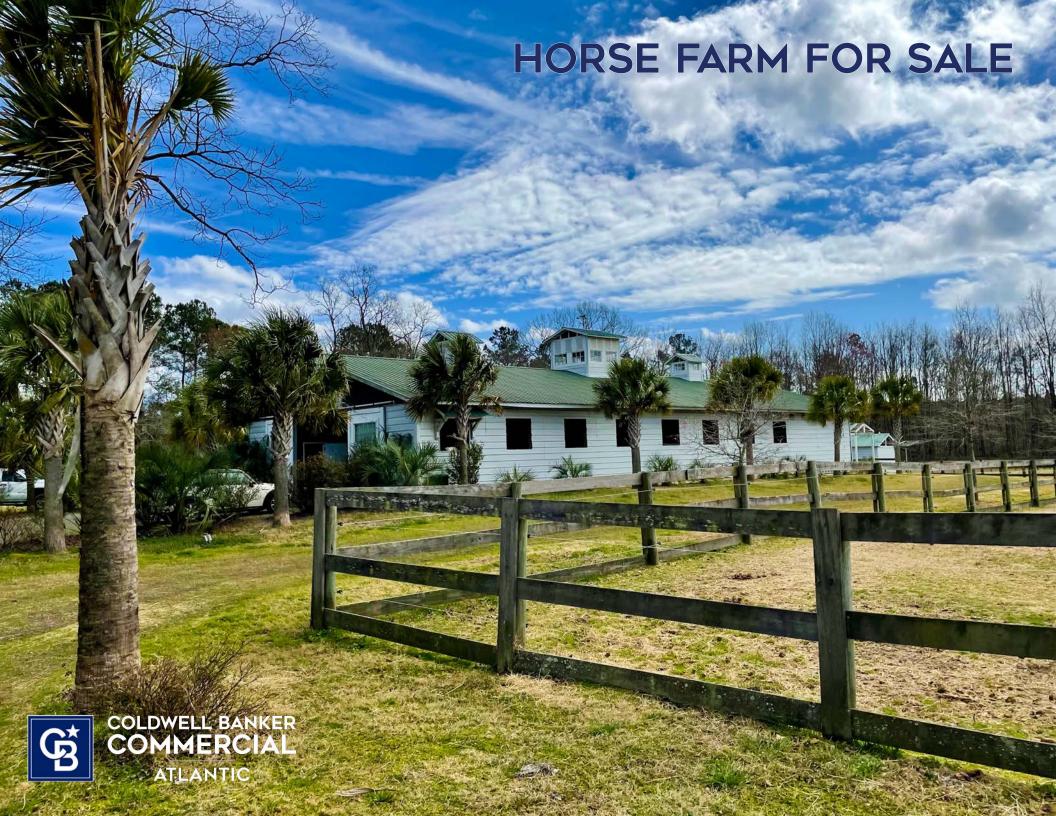

## HORSE FARM FOR SALE \$1.7M - 92.4 ACRES

## TMS #1010000002.000

This offering is for the sale of the horse farm which is currently the site of Angel Winds Horse Sanctuary. The current owner is relocating the horse sanctuary and will entertain a short lease-back or extended closing after expiration of the Inspection Period. Approximately 38 acres of the 92 acres are cleared and used as the horse farm with a majority fenced as individual paddocks, 14 total, with 15 run-in sheds and 9 ponds. The 100' x 40' barn (12' eave) has 8 large stalls to include berthing stalls, tack room and an apartment. There's a 576 SF 1BR/1BA managers house with gas utilities, off-grid. Other features: grand, gated entrance, office/ guard house, additional residence quarters, chicken coupe, garden area and old growth timber.