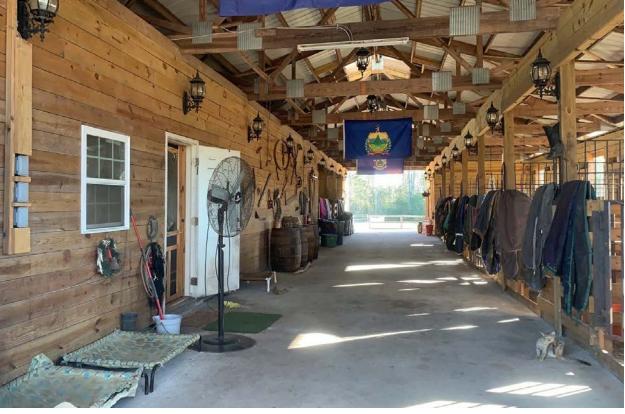

## TMS #1010000002.000

This offering is for the sale of the horse farm which is currently the site of Angel Winds Horse Sanctuary. The current owner is relocating the horse sanctuary and will entertain a short lease-back or extended closing after expiration of the Inspection Period. Approximately 38 acres of the 92 acres are cleared and used as the horse farm with a majority fenced as individual paddocks, 14 total, with 15 run-in sheds and 9 ponds. The 100' x 40' barn (12' eave) has 8 large stalls to include berthing stalls, tack room and an apartment. There's a 576 SF 1BR/1BA managers house with gas utilities, off-grid. Other features: grand, gated entrance, office/ guard house, additional residence quarters, chicken coupe, garden area and old growth timber.