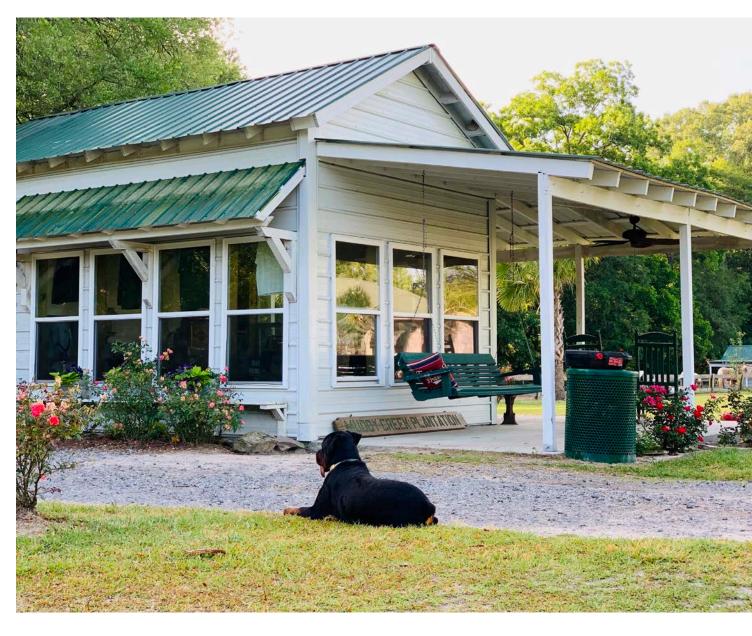

## TMS #1010000002.000

This offering is for the sale of the horse farm which is currently the site of Angel Winds Horse Sanctuary. The current owner is relocating the horse sanctuary and will entertain a short lease-back or extended closing after expiration of the Inspection Period. Approximately 38 acres of the 92 acres are cleared and used as the horse farm with a majority fenced as individual paddocks, 14 total, with 15 run-in sheds and 9 ponds. The 100' x 40' barn (12' eave) has 8 large stalls to include berthing stalls, tack room and an apartment. There's a 576 SF 1BR/1BA managers house with gas utilities, off-grid. Other features: grand, gated entrance, office/ guard house, additional residence quarters, chicken coupe, garden area and old growth timber.