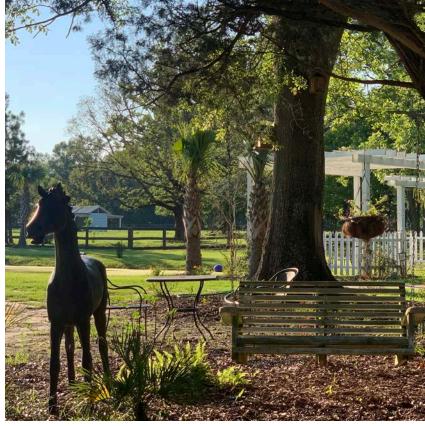

## TMS #1010000002.000

This offering is for the sale of the horse farm which is currently the site of Angel Winds Horse Sanctuary. The current owner is relocating the horse sanctuary and will entertain a short lease-back or extended closing after expiration of the Inspection Period. Approximately 38 acres of the 92 acres are cleared and used as the horse farm with a majority fenced as individual paddocks, 14 total, with 15 run-in sheds and 9 ponds. The 100' x 40' barn (12' eave) has 8 large stalls to include berthing stalls, tack room and an apartment. There's a 576 SF 1BR/1BA managers house with gas utilities, off-grid. Other features: grand, gated entrance, office/ guard house, additional residence quarters, chicken coupe, garden area and old growth timber.