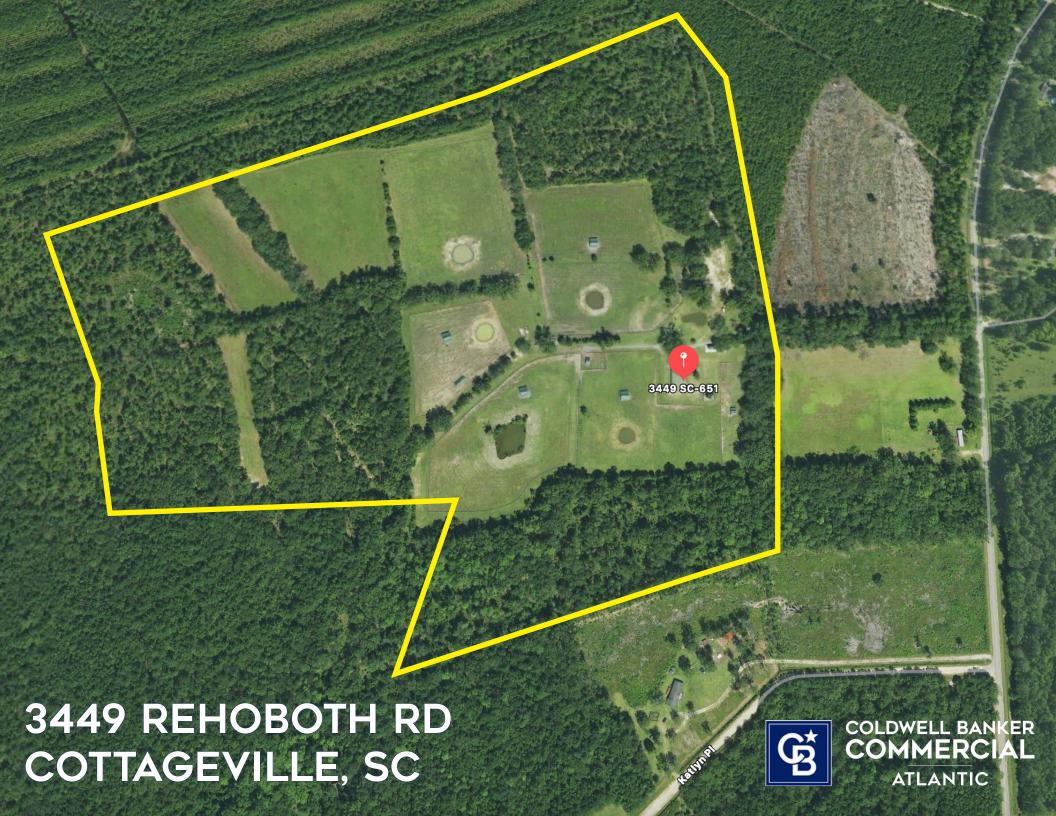

## TMS #1010000002.000

This offering is for the sale of the horse farm which is currently the site of Angel Winds Horse Sanctuary. The current owner is relocating the horse sanctuary and will entertain a short lease-back or extended closing after expiration of the Inspection Period. Approximately 38 acres of the 92 acres are cleared and used as the horse farm with a majority fenced as individual paddocks, 14 total, with 15 run-in sheds and 9 ponds. The 100' x 40' barn (12' eave) has 8 large stalls to include berthing stalls, tack room and an apartment. There's a 576 SF 1BR/1BA managers house with gas utilities, off-grid. Other features: grand, gated entrance, office/ guard house, additional residence quarters, chicken coupe, garden area and old growth timber.