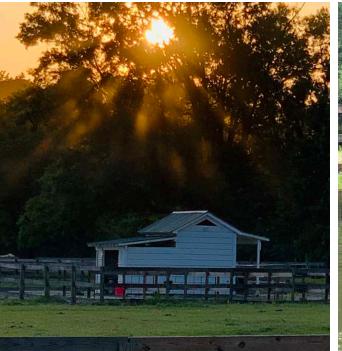

## TMS #1010000002.000

This offering is for the sale of the horse farm which is currently the site of Angel Winds Horse Sanctuary. The current owner is relocating the horse sanctuary and will entertain a short lease-back or extended closing after expiration of the Inspection Period. Approximately 38 acres of the 92 acres are cleared and used as the horse farm with a majority fenced as individual paddocks, 14 total, with 15 run-in sheds and 9 ponds. The 100' x 40' barn (12' eave) has 8 large stalls to include berthing stalls, tack room and an apartment. There's a 576 SF 1BR/1BA managers house with gas utilities, off-grid. Other features: grand, gated entrance, office/ guard house, additional residence quarters, chicken coupe, garden area and old growth timber.