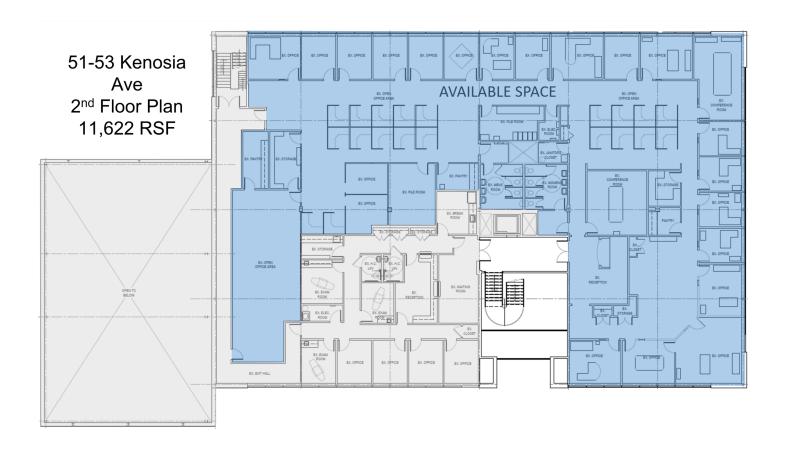

#### PROPERTY DESCRIPTION

Coldwell Banker Commercial Realty is pleased to present 51-53 Kenosia Ave for Lease. This is a multi-tenant Office/Medical Building consisting of 33,547 RSF of which 11,622 RSF is available on the 2nd Floor and roughly 2,138 RSF on the 1st floor. The building sits on 8.69 acres and was built in 1981. Current tenants are Urology Associates and Baroody Plastic Surgery.

### **PROPERTY HIGHLIGHTS**

- 1st Floor Suite is 2,138 SF with Open Floor Plan and Direct Exterior Access
- 2nd Floor Suite with Perimeter Offices, Interior Workstation & Men's and Woman's Bathrooms
- · Elevator Serviced Building
- · Updated Common Areas
- · Ample Parking for Medical
- · 10' Ceiling Heights