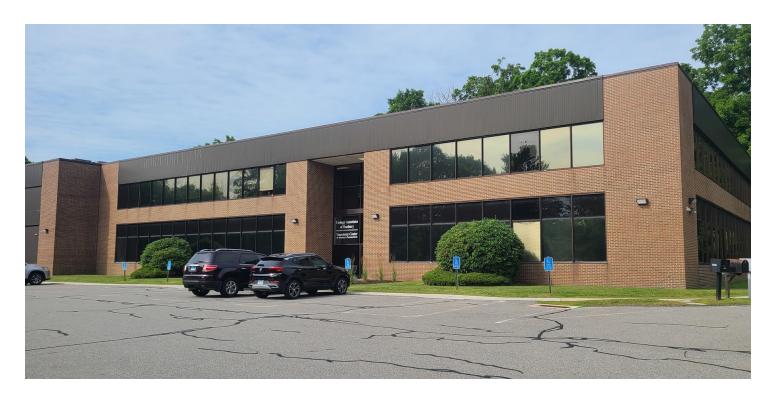

#### PROPERTY DESCRIPTION

Coldwell Banker Commercial Realty is pleased to present 51-53 Kenosia Ave for Lease. This is a multi-tenant Office/Medical Building consisting of 33,547 RSF of which 11,622 RSF is available on the 2nd Floor and roughly 2,138 RSF on the 1st floor. The building sits on 8.69 acres and was built in 1981. Current tenants are Urology Associates and Baroody Plastic Surgery.

### **PROPERTY HIGHLIGHTS**

- 1st Floor Suite is 2,138 SF with Open Floor Plan and Direct Exterior Access
- 2nd Floor Suite with Perimeter Offices, Interior Workstation & Men's and Woman's Bathrooms
- · Elevator Serviced Building
- · Updated Common Areas
- · Ample Parking for Medical
- · 10' Ceiling Heights