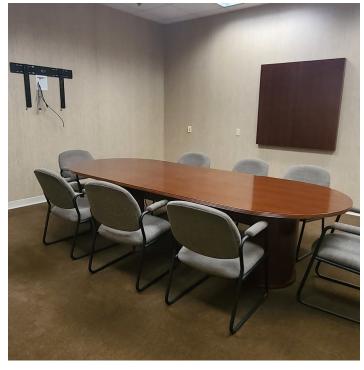

### **PROPERTY HIGHLIGHTS**

- 1st Floor Suite is 2,138 SF with Open Floor Plan and Direct Exterior Access
- 2nd Floor Suite with Perimeter Offices, Interior Workstation & Men's and Woman's Bathrooms
- · Elevator Serviced Building
- · Updated Common Areas
- · Ample Parking for Medical
- · 10' Ceiling Heights