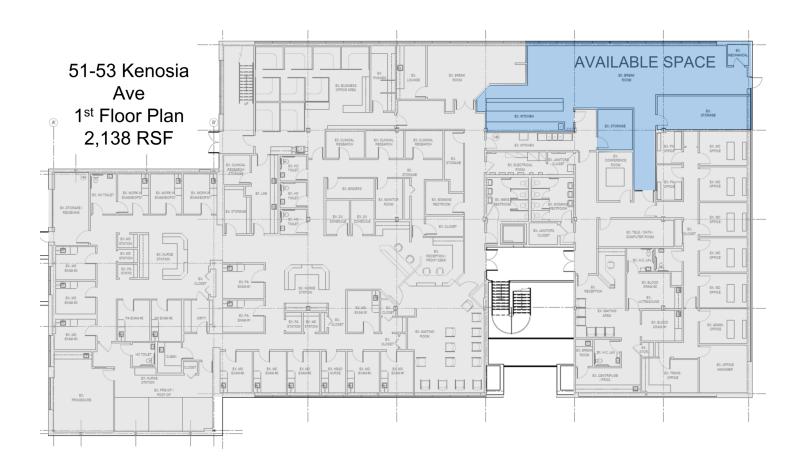

#### PROPERTY DESCRIPTION

Coldwell Banker Commercial Realty is pleased to present 51-53 Kenosia Ave for Lease. This is a multi-tenant Office/Medical Building consisting of 33,547 RSF of which 11,622 RSF is available on the 2nd Floor and roughly 2,138 RSF on the 1st floor. The building sits on 8.69 acres and was built in 1981. Current tenants are Urology Associates and Baroody Plastic Surgery.

### **PROPERTY HIGHLIGHTS**

- 1st Floor Suite is 2,138 SF with Open Floor Plan and Direct Exterior Access
- 2nd Floor Suite with Perimeter Offices, Interior Workstation & Men's and Woman's Bathrooms
- · Elevator Serviced Building
- · Updated Common Areas
- · Ample Parking for Medical
- · 10' Ceiling Heights