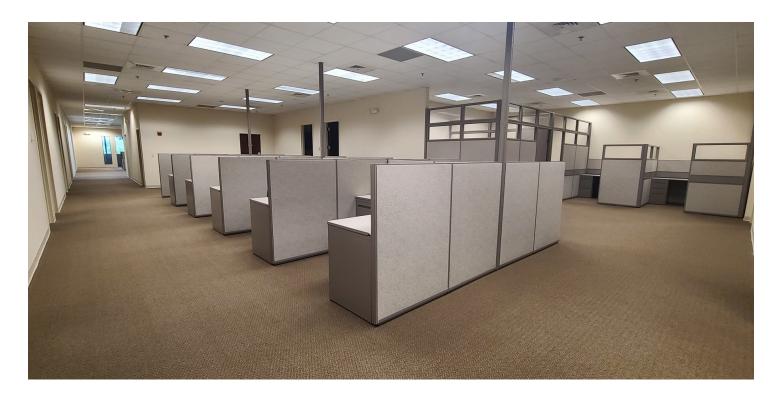

### **PROPERTY HIGHLIGHTS**

- 1st Floor Suite is 2,138 SF with Open Floor Plan and Direct Exterior Access
- 2nd Floor Suite with Perimeter Offices, Interior Workstation & Men's and Woman's Bathrooms
- · Elevator Serviced Building
- · Updated Common Areas
- · Ample Parking for Medical
- · 10' Ceiling Heights