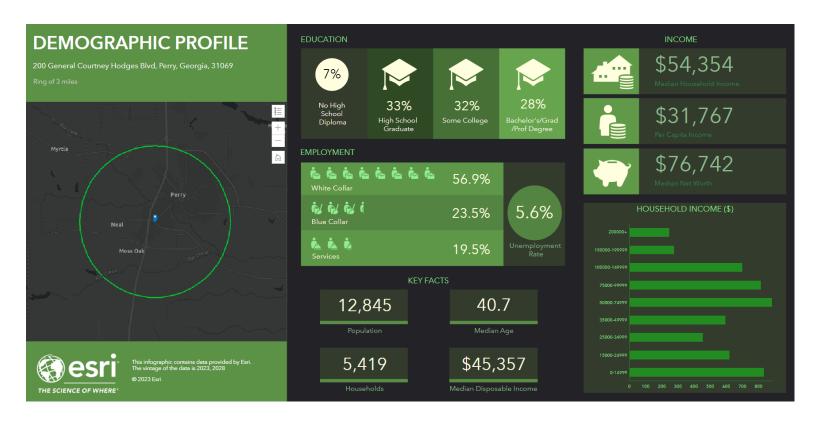

:                      | All public utilities available to site                                                                                                                                                    |
| NEIGHBORS:                      | Cracker Barrell, Waffle House, Chevron, Flash Foods, Jeff Smith Kia, Subway, Relax Inn Perry, Travelodge by Wyndham Perry, Dairy Queen, Georgia National Fairgrounds, Circle K, and more! |
| SALES PRICE: \$1,349,000        |                                                                                                                                                                                           |

**CBCMACON.COM** 



# **PHOTOS**















## **MAPS**









### **DEMOGRAPHICS - 1 Mile**







### **DEMOGRAPHICS - 3 Mile**







### **DEMOGRAPHICS - 5 Mile**