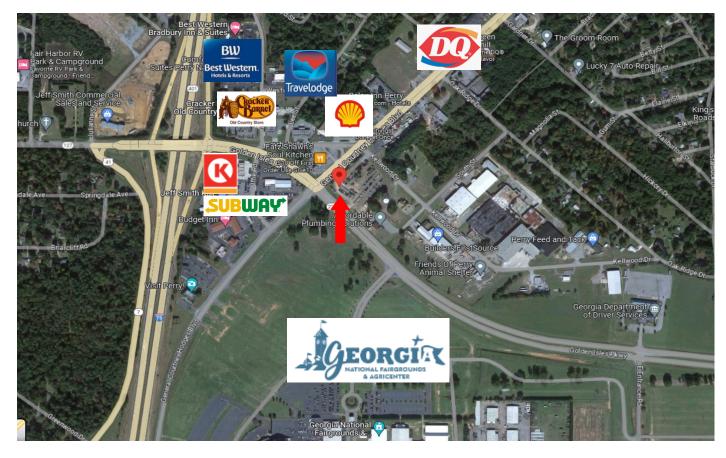

## **MAPS**

# **PROPERTY OVERVIEW**

200 Gen Courtney Hodges Blvd Perry, GA 31069

| LOT<br>INFORMATION:             | <ul> <li>3.12± acres</li> <li>500± ft from the main entrance of Georgia National Fairgrounds</li> </ul>                                                                                   |
|---------------------------------|-------------------------------------------------------------------------------------------------------------------------------------------------------------------------------------------|
| LOCATION:                       | 1,000± ft to I-75<br>1.4 miles to Perry Pkwy                                                                                                                                              |
| AVERAGE DAILY<br>TRAFFIC COUNT: | Gen Courtney Hodges Blvd - 8,580 VPD<br>Hwy 224 - 13,100 VPD<br>I-75 - 68,700 VPD                                                                                                         |
| LAND:                           | 3.12 acres                                                                                                                                                                                |
| ZONED:                          | C-3                                                                                                                                                                                       |
| UTILITIES:                      | All public utilities available to site                                                                                                                                                    |
| NEIGHBORS:                      | Cracker Barrell, Waffle House, Chevron, Flash Foods, Jeff Smith Kia, Subway, Relax Inn Perry, Travelodge by Wyndham Perry, Dairy Queen, Georgia National Fairgrounds, Circle K, and more! |
| SALES PRICE: \$1,349,000        |                                                                                                                                                                                           |