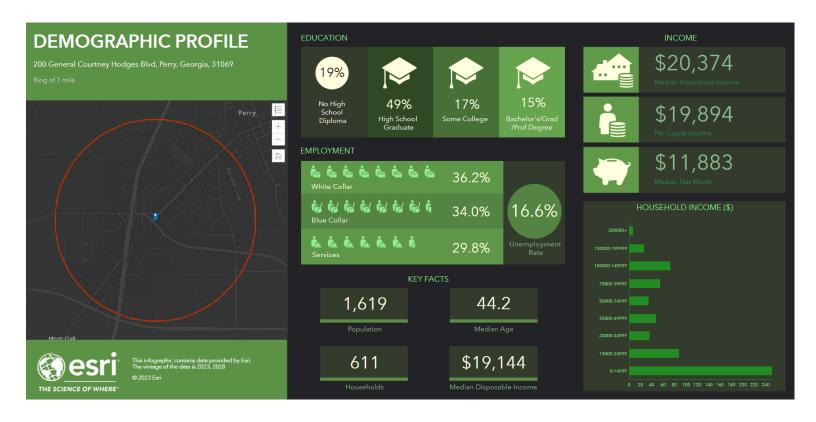

|
| UTILITIES:                      | All public utilities available to site                                                                                                                                                    |
| NEIGHBORS:                      | Cracker Barrell, Waffle House, Chevron, Flash Foods, Jeff Smith Kia, Subway, Relax Inn Perry, Travelodge by Wyndham Perry, Dairy Queen, Georgia National Fairgrounds, Circle K, and more! |
| SALES PRICE: \$1,349,000        |                                                                                                                                                                                           |

**CBCMACON.COM** 



# **PHOTOS**















## **MAPS**









### **DEMOGRAPHICS - 1 Mile**







### **DEMOGRAPHICS - 3 Mile**







### **DEMOGRAPHICS - 5 Mile**