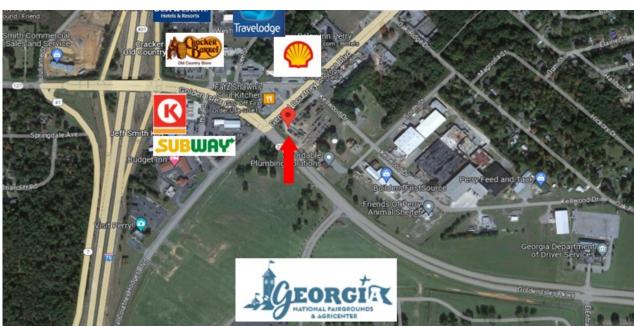

# **PROPERTY OVERVIEW**

200 Gen Courtney Hodges Blvd Perry, GA 31069

| LOT<br>INFORMATION:             | <ul> <li>3.12± acres</li> <li>500± ft from the main entrance of Georgia National Fairgrounds</li> </ul>                                                                                   |
|---------------------------------|-------------------------------------------------------------------------------------------------------------------------------------------------------------------------------------------|
| LOCATION:                       | 1,000± ft to I-75<br>1.4 miles to Perry Pkwy                                                                                                                                              |
| AVERAGE DAILY<br>TRAFFIC COUNT: | Gen Courtney Hodges Blvd - 8,580 VPD<br>Hwy 224 - 13,100 VPD<br>I-75 - 68,700 VPD                                                                                                         |
| LAND:                           | 3.12 acres                                                                                                                                                                                |
| ZONED:                          | C-3                                                                                                                                                                                       |
| UTILITIES:                      | All public utilities available to site                                                                                                                                                    |
| NEIGHBORS:                      | Cracker Barrell, Waffle House, Chevron, Flash Foods, Jeff Smith Kia, Subway, Relax Inn Perry, Travelodge by Wyndham Perry, Dairy Queen, Georgia National Fairgrounds, Circle K, and more! |
| SALES PRICE: \$1,349,000        |                                                                                                                                                                                           |

## **MAPS**