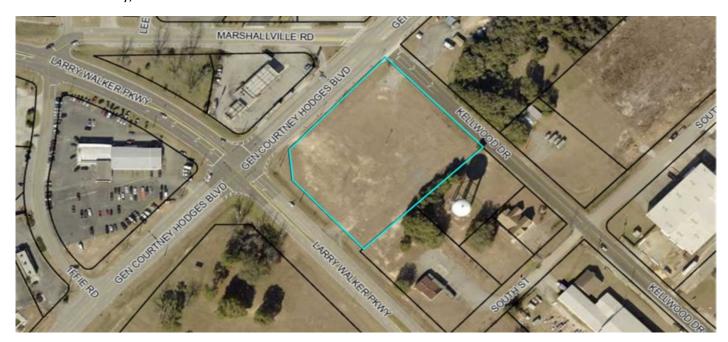

## **MAPS**

# **PROPERTY OVERVIEW**

200 Gen Courtney Hodges Blvd Perry, GA 31069

| LOT<br>INFORMATION:             | <ul> <li>3.12± acres</li> <li>500± ft from the main entrance of Georgia National Fairgrounds</li> </ul>                                                                                   |
|---------------------------------|-------------------------------------------------------------------------------------------------------------------------------------------------------------------------------------------|
| LOCATION:                       | 1,000± ft to I-75<br>1.4 miles to Perry Pkwy                                                                                                                                              |
| AVERAGE DAILY<br>TRAFFIC COUNT: | Gen Courtney Hodges Blvd - 8,580 VPD<br>Hwy 224 - 13,100 VPD<br>I-75 - 68,700 VPD                                                                                                         |
| LAND:                           | 3.12 acres                                                                                                                                                                                |
| ZONED:                          | C-3                                                                                                                                                                                       |
| UTILITIES:                      | All public utilities available to site                                                                                                                                                    |
| NEIGHBORS:                      | Cracker Barrell, Waffle House, Chevron, Flash Foods, Jeff Smith Kia, Subway, Relax Inn Perry, Travelodge by Wyndham Perry, Dairy Queen, Georgia National Fairgrounds, Circle K, and more! |
| SALES PRICE: \$1,349,000        |                                                                                                                                                                                           |