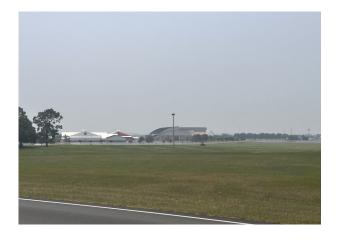

|
| UTILITIES:                      | All public utilities available to site                                                                                                                                                    |
| NEIGHBORS:                      | Cracker Barrell, Waffle House, Chevron, Flash Foods, Jeff Smith Kia, Subway, Relax Inn Perry, Travelodge by Wyndham Perry, Dairy Queen, Georgia National Fairgrounds, Circle K, and more! |
| SALES PRICE: \$1,349,000        |                                                                                                                                                                                           |

**CBCMACON.COM** 



# **PHOTOS**















## **MAPS**









### **DEMOGRAPHICS - 1 Mile**







### **DEMOGRAPHICS - 3 Mile**







### **DEMOGRAPHICS - 5 Mile**