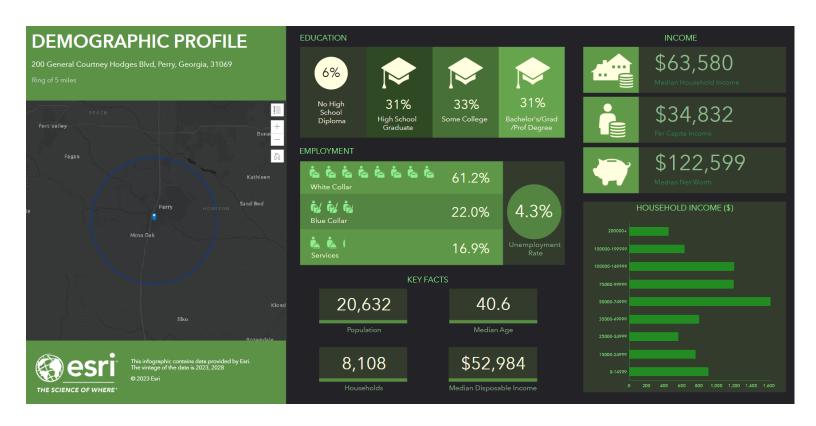

tilities available to site                                                                                                                                                    |
| NEIGHBORS:                      | Cracker Barrell, Waffle House, Chevron, Flash Foods, Jeff Smith Kia, Subway, Relax Inn Perry, Travelodge by Wyndham Perry, Dairy Queen, Georgia National Fairgrounds, Circle K, and more! |
| SALES PRICE: \$1,349,000        |                                                                                                                                                                                           |

**CBCMACON.COM** 



# **PHOTOS**















## **MAPS**









### **DEMOGRAPHICS - 1 Mile**







### **DEMOGRAPHICS - 3 Mile**







### **DEMOGRAPHICS - 5 Mile**