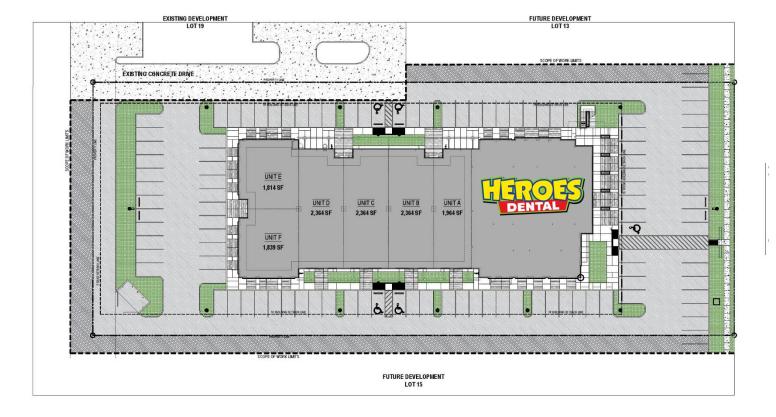

**Rio Grande Valley** 

Site Plan

GUZMAN PROFESSIONAL PLAZA

LEASING SQUARE FOOTAGES SCALE 1/32" = 1'-0" 13AFPRI 2017

CBCworldwide.com

© 2015 Coldwell Banker Real Estate LLC, dba Coldwell Banker Commercial Affiliates. All Rights Reserved. Coldwell Banker Real Estate LLC, dba Coldwell Banker Commercial Affiliates fully supports the principles of the Equal Opportunity Act. Each Office is Independently Owned and Operated. Coldwell Banker Commercial and the Coldwell Banker Commercial Logo are registered service marks owned by Coldwell Banker Real Estate LLC, dba Coldwell Banker Commercial Affiliates.

#### Lease Information

| Property Type:      | Strip Center              | Lease Type:               | Net    |                      |  |
|---------------------|---------------------------|---------------------------|--------|----------------------|--|
| Sub-Type:           | Retail – Office - Medical | Lease Term:               | 36 Mo  | nth's (minimum)      |  |
| Class:              | А                         |                           |        |                      |  |
| Building Size:      | 19,803 square feet        | Space Information         |        |                      |  |
| Land:               | 1.65 Acres                | Total Available<br>Space: | •      | 5,650 square feet    |  |
| Number of stories:  | 1                         | Minimum Divis             | sible: | 968 square feet      |  |
| Year Built:         | 2017                      | Max Contiguo              | us:    | 4,682 square feet    |  |
| Typical Floor Size: | 1,800 square feet +/-     | Annual Rent:              |        | \$26 per square foot |  |
| Parking Ratio:      | 6/1000                    | T.I. Allowance            | :      | Negotiable           |  |
|                     |                           |                           |        |                      |  |