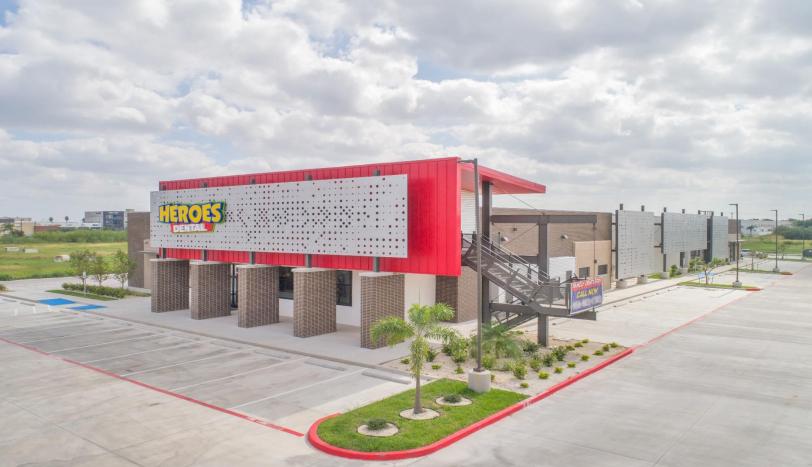

# **Executive Summary**

**Rio Grande Valley** 

Tribeca Square is perfectly situated in one of McAllen, TX's busiest, commercial, districts, and has excellent frontage on Interstate 2. The mixed-use center has great access from Interstate 2, and is surrounded by dense, mixed-use development. Tribeca Square will be anchored by Heroes Dental, and is an excellent location for any retail, medical, or office user.