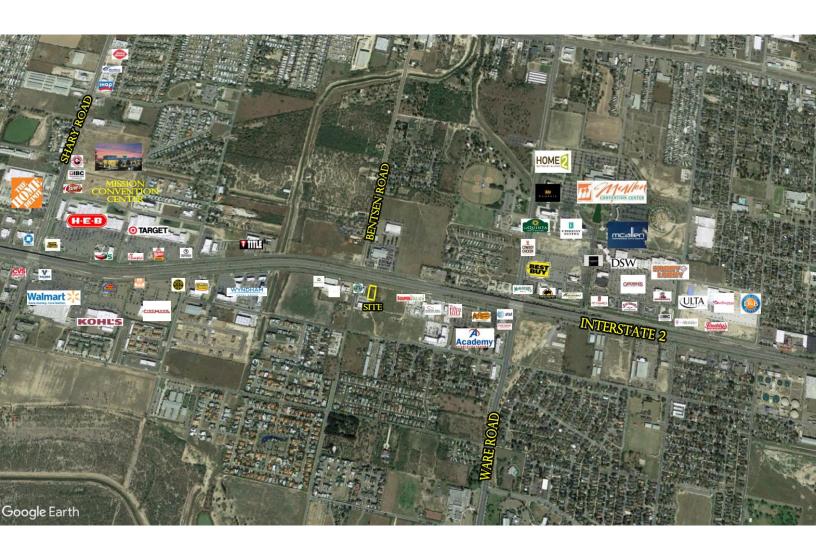

# **Executive Summary**

**Rio Grande Valley** 

Tribeca Square is perfectly situated in one of McAllen, TX's busiest, commercial, districts, and has excellent frontage on Interstate 2. The mixed-use center has great access from Interstate 2, and is surrounded by dense, mixed-use development. Tribeca Square will be anchored by Heroes Dental, and is an excellent location for any retail, medical, or office user.

# Area Retailers & Attractions:

The McAllen Convention Center, The McAllen Performing Arts Center, Dave & Busters, Best Buy, ATT, Five Guys Burger & Fries, Tilted Kilt, Academy, Starbucks, Cracker Barrel, Longhorn Steak House, Salt Grass, Buffalo Wild Wings, Cavender's, Hobby Lobby, Cheddar's.