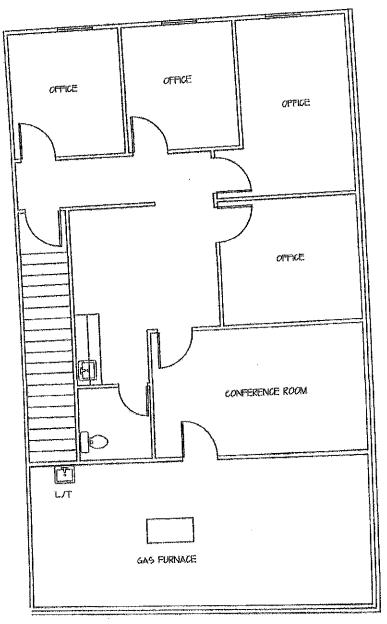

## **Property Overview**

Sq. Ft. **Features** 

1,100 Sq. Ft. Upstairs - Suite A1

- -Five Offices
- -Reception Area
- -Two Restrooms
- -Ample Parking

1,500 Sq. Ft. Downstairs - Suite A

- -Two Entrances
- -Signage Available

## **Features**

Attractive office space located in the Forest Professional Park, Forest, VA. This property features approximately 1,500 Sq. Ft. of office space in the downstairs and 1,100 Sq. Ft. in the upstairs. Property features include: Reception/seating area, five offices, and two restrooms. Suitable for a wide variety of uses.

## 1149 VISTA PARK DR. SUITES A

EXHIBIT A

June 22, 2023

1149 VPD SUITE A 1,100 SQ. FT