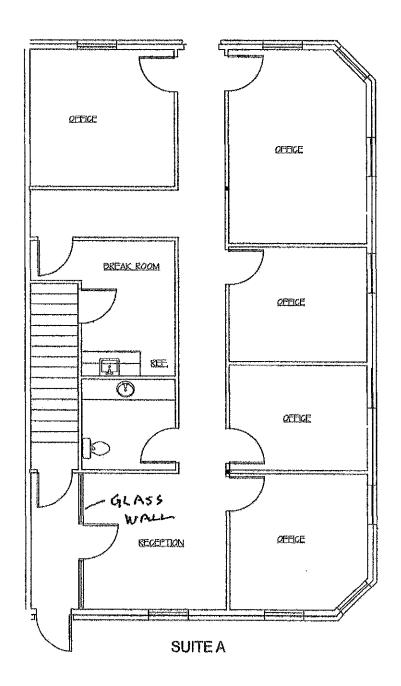

## **Property Overview**

Sq. Ft. **Features** 

1,100 Sq. Ft. Upstairs - Suite A1

- -Five Offices
- -Reception Area
- -Two Restrooms
- -Ample Parking

1,500 Sq. Ft. Downstairs - Suite A

- -Two Entrances
- -Signage Available

## **Features**

Attractive office space located in the Forest Professional Park, Forest, VA. This property features approximately 1,500 Sq. Ft. of office space in the downstairs and 1,100 Sq. Ft. in the upstairs. Property features include: Reception/seating area, five offices, and two restrooms. Suitable for a wide variety of uses.

## 1149 VISTA PARK DR. SUITES A

EXHIBIT A

June 22, 2023

1149 VPD SUITE A 1,100 SQ. FT