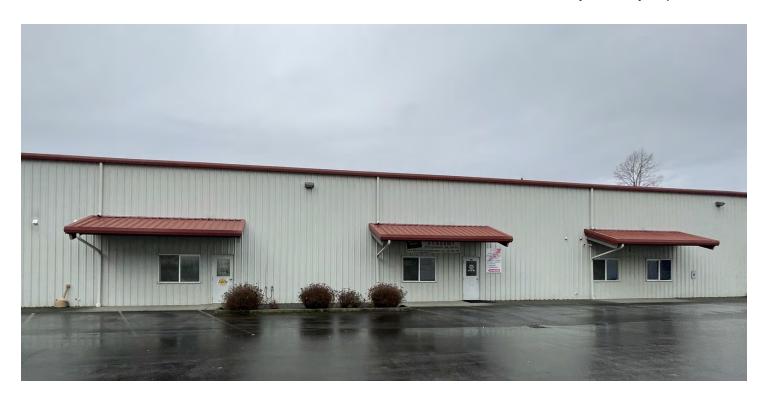

### PIONEER INDUSTRIAL PARK

14111 Pioneer Way East Puyallup, WA 98372

#### **OFFERING SUMMARY**

| Lease Rate:    | Call for Rates         |
|----------------|------------------------|
| Availability:  | June 1, 2024           |
| Available SF:  | 6,157 SF               |
| Year Built:    | 2005                   |
| Loading:       | 2 GL Doors (14x12)     |
| Zoning:        | Employment Center (EC) |
| Parcel Number: | 7895000190             |

#### PROPERTY DESCRIPTION

This clear span space is currently used as a basketball academy and will be coming available June 1st, 2024. Layout consists of warehouse space, small office of approximately 350 square feet and a restroom.