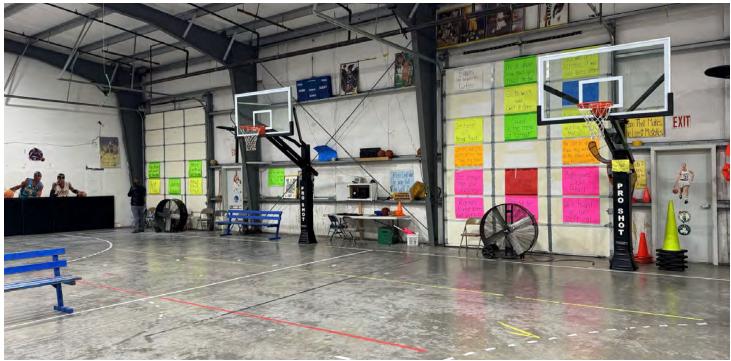

#### PROPERTY DESCRIPTION

This clear span space is currently used as a basketball academy and will be coming available June 1st, 2024. Layout consists of warehouse space, small office of approximately 350 square feet and a restroom.

#### **PROPERTY HIGHLIGHTS**

- HEAVY POWER
- POLISHED CONCRETE FLOOR
- SPRINKLERS
- NEW LED LIGHTING
- INSULATED

Vladimir Olyanich 425 615 0577

volyanich@cbcworldwide.com

Brandon Thomas 206 303 9595

bthomas@cbcworldwide.com