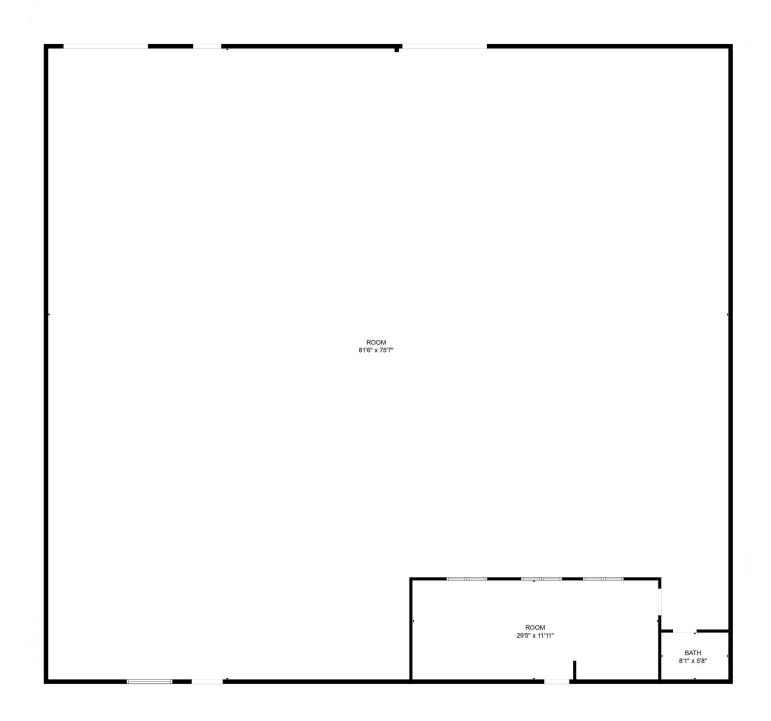

#### **OFFERING SUMMARY**

| Lease Rate:    | Call for Rates         |
|----------------|------------------------|
| Availability:  | June 1, 2024           |
| Available SF:  | 6,157 SF               |
| Year Built:    | 2005                   |
| Loading:       | 2 GL Doors (14x12)     |
| Zoning:        | Employment Center (EC) |
| Parcel Number: | 7895000190             |

#### PROPERTY DESCRIPTION

This clear span space is currently used as a basketball academy and will be coming available June 1st, 2024. Layout consists of warehouse space, small office of approximately 350 square feet and a restroom.