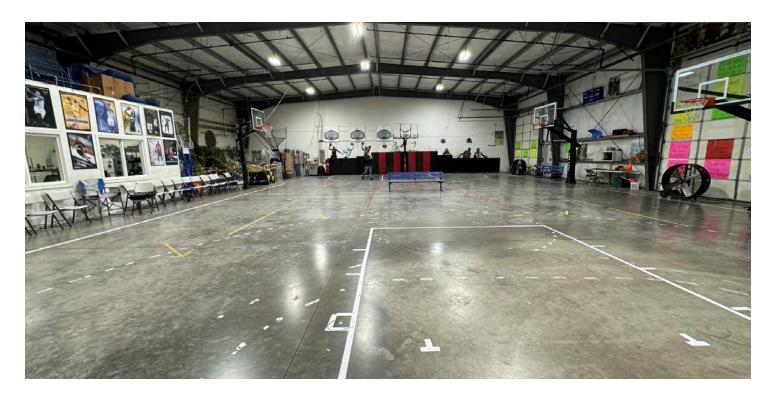

#### PROPERTY DESCRIPTION

This clear span space is currently used as a basketball academy and will be coming available June 1st, 2024. Layout consists of warehouse space, small office of approximately 350 square feet and a restroom.

#### **PROPERTY HIGHLIGHTS**

- HEAVY POWER
- POLISHED CONCRETE FLOOR
- SPRINKLERS
- NEW LED LIGHTING
- INSULATED

Vladimir Olyanich 425 615 0577

volyanich@cbcworldwide.com

Brandon Thomas 206 303 9595

bthomas@cbcworldwide.com