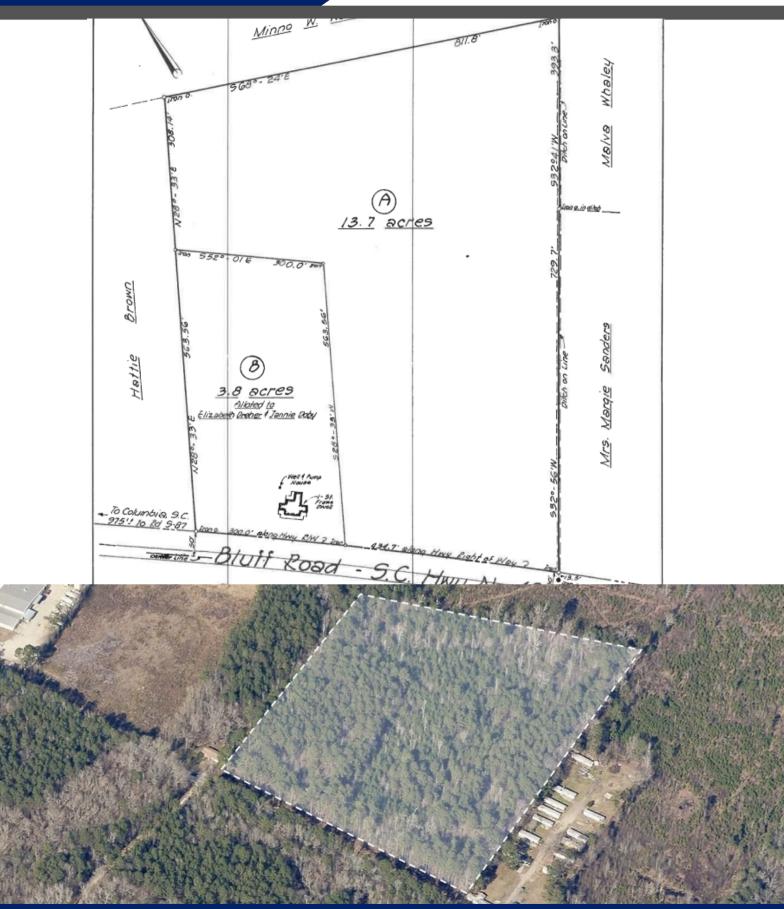

#### AVAILABLE FOR SALE ±17.5 AC | \$624,800

# **17.5 Acres on Bluff Road** Columbia, South Carolina 29209

©2017 Coldwell Banker Real Estate LLC, dba Coldwell Banker Commercial Affiliates. All Rights Reserved. Coldwell Banker Real Estate LLC, dba Coldwell Banker Commercial Affiliates fully supports the principles of the Equal Opportunity Act. Each Office is Independently Owned and Operated. Coldwell Banker Commercial and the Coldwell Banker Commercial Logo are registered service marks owned by Coldwell Banker Real Estate LLC, dba Coldwell Banker Commercial Affiliates.

### **PROPERTY SUMMARY:**

±17.5 AC Vacant Lot on Bluff Rd in Southeast Columbia (Site has been cleared of trees and shrubs) Zoned: HM (Homestead) Richland County TMS#: R18800-02-30 & R18800-02-31 5 Miles to I-77 & 11 Miles to I-26 Traffic Count: 11,900 VPD - Bluff Road Contact Broker For Leasing Details