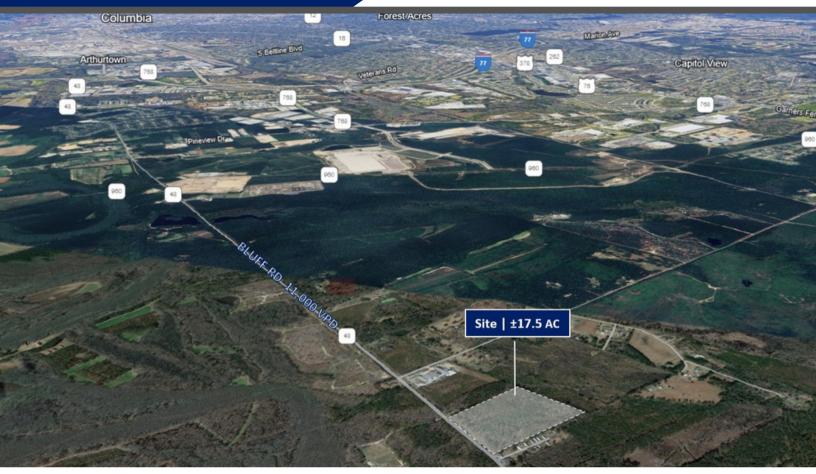

# AVAILABLE FOR SALE ±17.5 AC | \$624,800

## **17.5 Acres on Bluff Road** Columbia, South Carolina 29209

### **PROPERTY SUMMARY:**

±17.5 AC Vacant Lot on Bluff Rd in Southeast Columbia (Site has been cleared of trees and shrubs) Zoned: HM (Homestead) Richland County TMS#: R18800-02-30 & R18800-02-31 5 Miles to I-77 & 11 Miles to I-26 Traffic Count: 11,900 VPD - Bluff Road Contact Broker For Leasing Details