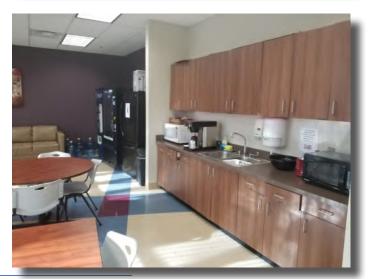

### **Property Overview**

20,202 Sq. Ft. +/- Class A Multipurpose building on approximately 6.3 acres. Features include: numerous classrooms, offices, conference rooms, fire suppression system, irrigation system, elevator, & two stairwells.

**Construction/Finishes:** Steel frame/brick veneer, membrane roof, 2x2 acoustic tile ceiling, VCT tile, T8 Light fixtures, floor to ceiling windows, security system/cameras, & rooftop HVAC units.

**Nearby Businesses Include:** Charlottesville Albermarle Airport, Northside Industrial Park (Wilson Ready Mix, Skyline Brick, Hall's Autobody, Sunbelt Rentals), J.W. Townsend, Cedar Hill Self Storage, ABC Supply Co, Clayton Homes, & various other retail and office locations.