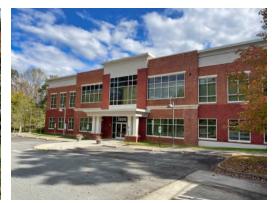

### **Property Overview**

20,202 Sq. Ft. +/- Class A Multipurpose building on approximately 6.3 acres. Features include: numerous classrooms, offices, conference rooms, fire suppression system, irrigation system, elevator, & two stairwells.

**Construction/Finishes:** Steel frame/brick veneer, membrane roof, 2x2 acoustic tile ceiling, VCT tile, T8 Light fixtures, floor to ceiling windows, security system/cameras, & rooftop HVAC units.

**Nearby Businesses Include:** Charlottesville Albermarle Airport, Northside Industrial Park (Wilson Ready Mix, Skyline Brick, Hall's Autobody, Sunbelt Rentals), J.W. Townsend, Cedar Hill Self Storage, ABC Supply Co, Clayton Homes, & various other retail and office locations.