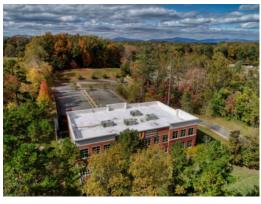

### **Property Overview**

20,202 Sq. Ft. +/- Class A Multipurpose building on approximately 6.3 acres. Features include: numerous classrooms, offices, conference rooms, fire suppression system, irrigation system, elevator, & two stairwells.

**Construction/Finishes:** Steel frame/brick veneer, membrane roof, 2x2 acoustic tile ceiling, VCT tile, T8 Light fixtures, floor to ceiling windows, security system/cameras, & rooftop HVAC units.

**Nearby Businesses Include:** Charlottesville Albermarle Airport, Northside Industrial Park (Wilson Ready Mix, Skyline Brick, Hall's Autobody, Sunbelt Rentals), J.W. Townsend, Cedar Hill Self Storage, ABC Supply Co, Clayton Homes, & various other retail and office locations.