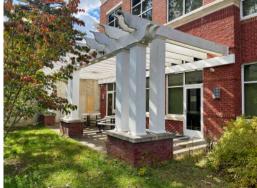

### **Property Overview**

20,202 Sq. Ft. +/- Class A Multipurpose building on approximately 6.3 acres. Features include: numerous classrooms, offices, conference rooms, fire suppression system, irrigation system, elevator, & two stairwells.

**Construction/Finishes:** Steel frame/brick veneer, membrane roof, 2x2 acoustic tile ceiling, VCT tile, T8 Light fixtures, floor to ceiling windows, security system/cameras, & rooftop HVAC units.

**Nearby Businesses Include:** Charlottesville Albermarle Airport, Northside Industrial Park (Wilson Ready Mix, Skyline Brick, Hall's Autobody, Sunbelt Rentals), J.W. Townsend, Cedar Hill Self Storage, ABC Supply Co, Clayton Homes, & various other retail and office locations.