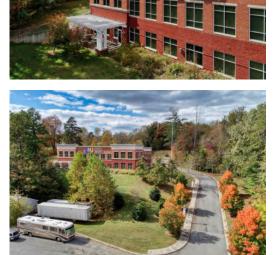

## COLDWELL BANKER FOR SALE OR LEASE 3926 SEMINOLE TRAIL

3926 SEMINOLE TRAIL CHARLOTTESVILLE, VA 22911 20,202 Sq. Ft. +/- & 6.3 Acres

### **Property Overview**

20,202 Sq. Ft. +/- Class A Multipurpose building on approximately 6.3 acres. Features include: numerous classrooms, offices, conference rooms, fire suppression system, irrigation system, elevator, & two stairwells.

#### Location

Located just off of Route 29 in a highly visible location. The University of Virginia Campus (Approximately 22,000 Students) is located less than nine miles away.