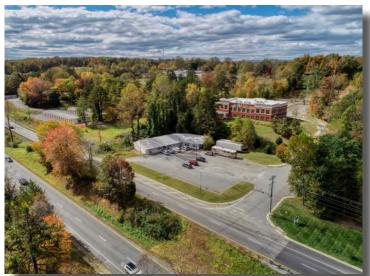

#### Location

Located just off of Route 29 in a highly visible location. The University of Virginia Campus (Approximately 22,000 Students) is located less than nine miles away.

**Construction/Finishes:** Steel frame/brick veneer, membrane roof, 2x2 acoustic tile ceiling, VCT tile, T8 Light fixtures, floor to ceiling windows, security system/cameras, & rooftop HVAC units.

**Nearby Businesses Include:** Charlottesville Albermarle Airport, Northside Industrial Park (Wilson Ready Mix, Skyline Brick, Hall's Autobody, Sunbelt Rentals), J.W. Townsend, Cedar Hill Self Storage, ABC Supply Co, Clayton Homes, & various other retail and office locations.