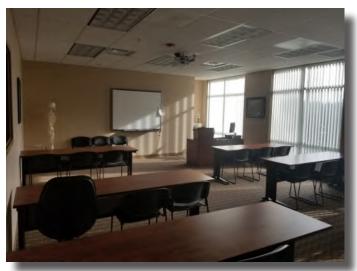

### **Property Overview**

20,202 Sq. Ft. +/- Class A Multipurpose building on approximately 6.3 acres. Features include: numerous classrooms, offices, conference rooms, fire suppression system, irrigation system, elevator, & two stairwells.

**Construction/Finishes:** Steel frame/brick veneer, membrane roof, 2x2 acoustic tile ceiling, VCT tile, T8 Light fixtures, floor to ceiling windows, security system/cameras, & rooftop HVAC units.

**Nearby Businesses Include:** Charlottesville Albermarle Airport, Northside Industrial Park (Wilson Ready Mix, Skyline Brick, Hall's Autobody, Sunbelt Rentals), J.W. Townsend, Cedar Hill Self Storage, ABC Supply Co, Clayton Homes, & various other retail and office locations.