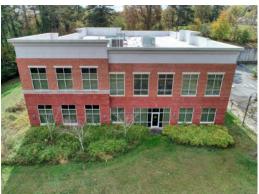

### **Property Overview**

20,202 Sq. Ft. +/- Class A Multipurpose building on approximately 6.3 acres. Features include: numerous classrooms, offices, conference rooms, fire suppression system, irrigation system, elevator, & two stairwells.

**Construction/Finishes:** Steel frame/brick veneer, membrane roof, 2x2 acoustic tile ceiling, VCT tile, T8 Light fixtures, floor to ceiling windows, security system/cameras, & rooftop HVAC units.

**Nearby Businesses Include:** Charlottesville Albermarle Airport, Northside Industrial Park (Wilson Ready Mix, Skyline Brick, Hall's Autobody, Sunbelt Rentals), J.W. Townsend, Cedar Hill Self Storage, ABC Supply Co, Clayton Homes, & various other retail and office locations.