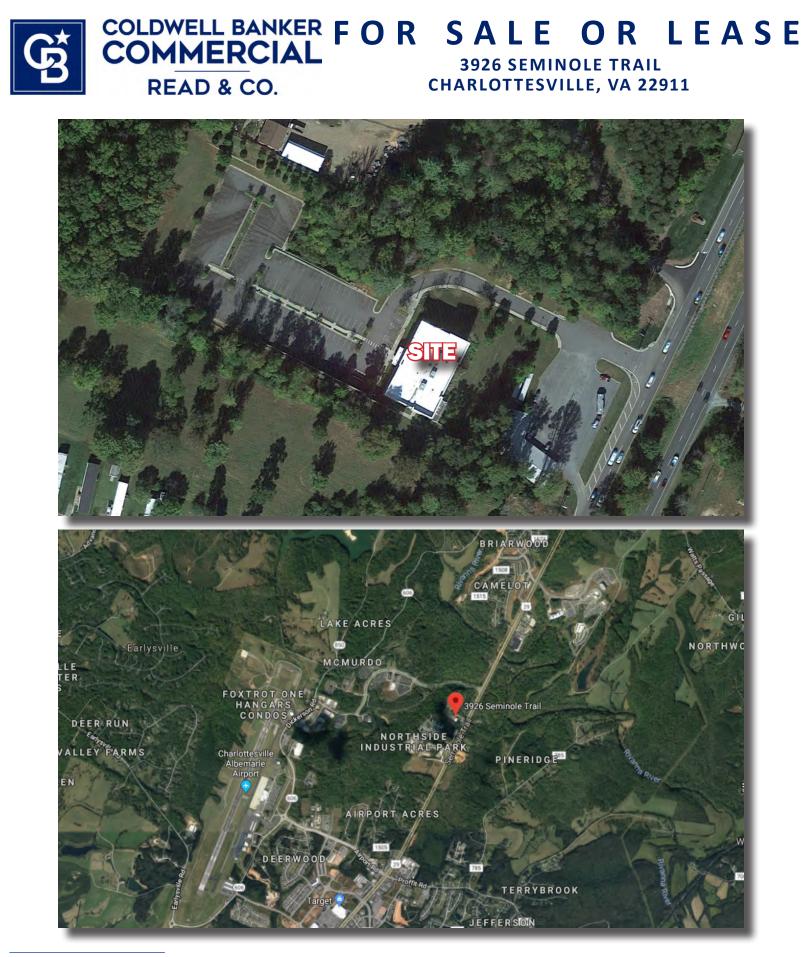

#### Location

Located just off of Route 29 in a highly visible location. The University of Virginia Campus (Approximately 22,000 Students) is located less than nine miles away.