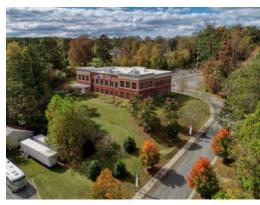

## COLDWELL BANKER FOR SALE OR LEASE 3926 SEMINOLE TRAIL

3926 SEMINOLE TRAIL CHARLOTTESVILLE, VA 22911 20,202 Sq. Ft. +/- & 6.3 Acres

### **Property Overview**

20,202 Sq. Ft. +/- Class A Multipurpose building on approximately 6.3 acres. Features include: numerous classrooms, offices, conference rooms, fire suppression system, irrigation system, elevator, & two stairwells.

#### Location

Located just off of Route 29 in a highly visible location. The University of Virginia Campus (Approximately 22,000 Students) is located less than nine miles away.