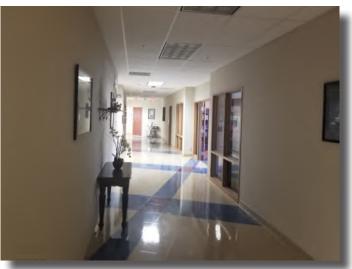

### **Property Overview**

20,202 Sq. Ft. +/- Class A Multipurpose building on approximately 6.3 acres. Features include: numerous classrooms, offices, conference rooms, fire suppression system, irrigation system, elevator, & two stairwells.

**Construction/Finishes:** Steel frame/brick veneer, membrane roof, 2x2 acoustic tile ceiling, VCT tile, T8 Light fixtures, floor to ceiling windows, security system/cameras, & rooftop HVAC units.

**Nearby Businesses Include:** Charlottesville Albermarle Airport, Northside Industrial Park (Wilson Ready Mix, Skyline Brick, Hall's Autobody, Sunbelt Rentals), J.W. Townsend, Cedar Hill Self Storage, ABC Supply Co, Clayton Homes, & various other retail and office locations.