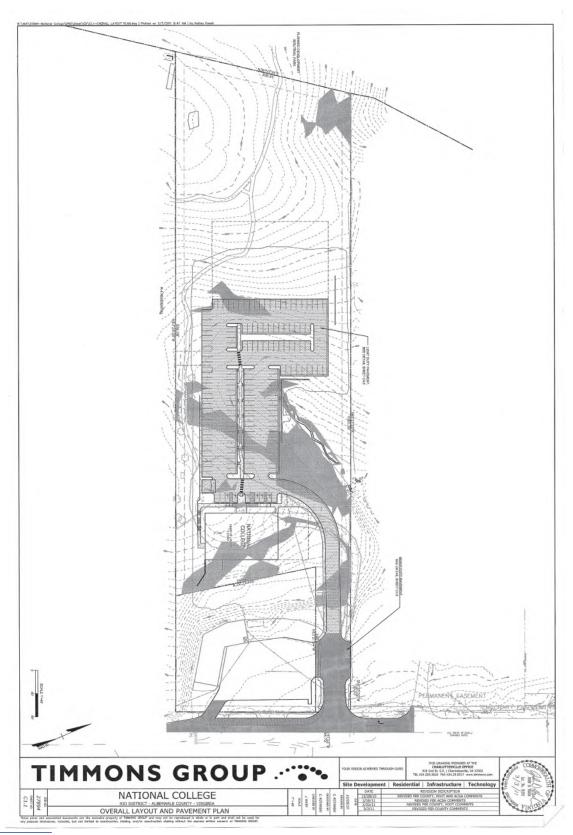

## COLDWELL BANKER FOR SALE OR LEASE 3926 SEMINOLE TRAIL

3926 SEMINOLE TRAIL CHARLOTTESVILLE, VA 22911 20,202 Sq. Ft. +/- & 6.3 Acres

### **Property Overview**

20,202 Sq. Ft. +/- Class A Multipurpose building on approximately 6.3 acres. Features include: numerous classrooms, offices, conference rooms, fire suppression system, irrigation system, elevator, & two stairwells.

#### Location

Located just off of Route 29 in a highly visible location. The University of Virginia Campus (Approximately 22,000 Students) is located less than nine miles away.