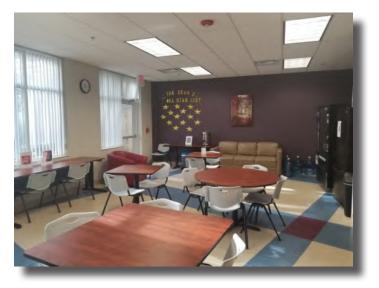

### **Property Overview**

20,202 Sq. Ft. +/- Class A Multipurpose building on approximately 6.3 acres. Features include: numerous classrooms, offices, conference rooms, fire suppression system, irrigation system, elevator, & two stairwells.

**Construction/Finishes:** Steel frame/brick veneer, membrane roof, 2x2 acoustic tile ceiling, VCT tile, T8 Light fixtures, floor to ceiling windows, security system/cameras, & rooftop HVAC units.

**Nearby Businesses Include:** Charlottesville Albermarle Airport, Northside Industrial Park (Wilson Ready Mix, Skyline Brick, Hall's Autobody, Sunbelt Rentals), J.W. Townsend, Cedar Hill Self Storage, ABC Supply Co, Clayton Homes, & various other retail and office locations.