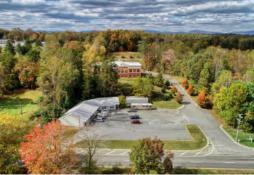

## COLDWELL BANKER FOR SALE OR LEASE 3926 SEMINOLE TRAIL

3926 SEMINOLE TRAIL CHARLOTTESVILLE, VA 22911 20,202 Sq. Ft. +/- & 6.3 Acres

### **Property Overview**

20,202 Sq. Ft. +/- Class A Multipurpose building on approximately 6.3 acres. Features include: numerous classrooms, offices, conference rooms, fire suppression system, irrigation system, elevator, & two stairwells.

#### Location

Located just off of Route 29 in a highly visible location. The University of Virginia Campus (Approximately 22,000 Students) is located less than nine miles away.