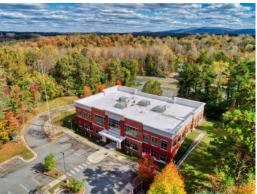

### **Property Overview**

20,202 Sq. Ft. +/- Class A Multipurpose building on approximately 6.3 acres. Features include: numerous classrooms, offices, conference rooms, fire suppression system, irrigation system, elevator, & two stairwells.

**Construction/Finishes:** Steel frame/brick veneer, membrane roof, 2x2 acoustic tile ceiling, VCT tile, T8 Light fixtures, floor to ceiling windows, security system/cameras, & rooftop HVAC units.

**Nearby Businesses Include:** Charlottesville Albermarle Airport, Northside Industrial Park (Wilson Ready Mix, Skyline Brick, Hall's Autobody, Sunbelt Rentals), J.W. Townsend, Cedar Hill Self Storage, ABC Supply Co, Clayton Homes, & various other retail and office locations.