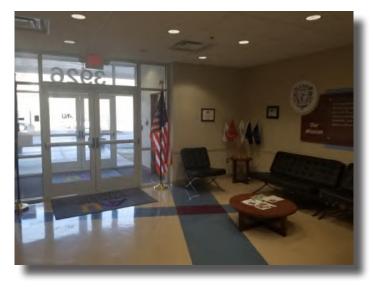

### **Property Overview**

20,202 Sq. Ft. +/- Class A Multipurpose building on approximately 6.3 acres. Features include: numerous classrooms, offices, conference rooms, fire suppression system, irrigation system, elevator, & two stairwells.

**Construction/Finishes:** Steel frame/brick veneer, membrane roof, 2x2 acoustic tile ceiling, VCT tile, T8 Light fixtures, floor to ceiling windows, security system/cameras, & rooftop HVAC units.

**Nearby Businesses Include:** Charlottesville Albermarle Airport, Northside Industrial Park (Wilson Ready Mix, Skyline Brick, Hall's Autobody, Sunbelt Rentals), J.W. Townsend, Cedar Hill Self Storage, ABC Supply Co, Clayton Homes, & various other retail and office locations.