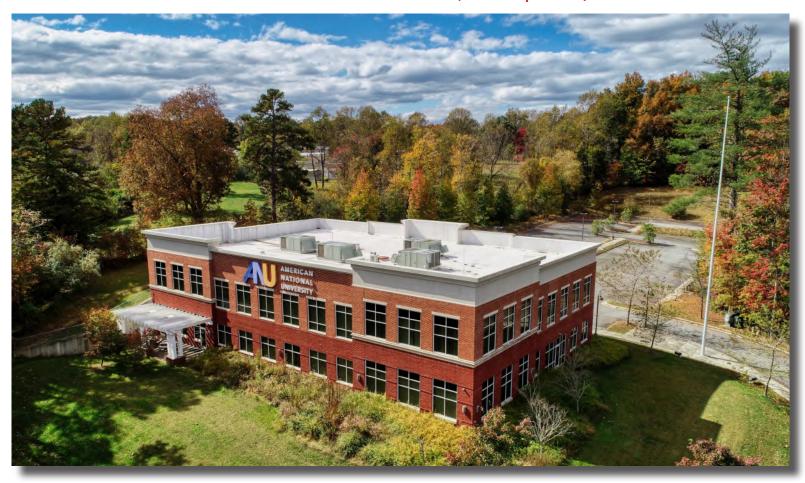

## COLDWELL BANKER FOR SALE OR LEASE 3926 SEMINOLE TRAIL

3926 SEMINOLE TRAIL CHARLOTTESVILLE, VA 22911 20,202 Sq. Ft. +/- & 6.3 Acres

### **Property Overview**

20,202 Sq. Ft. +/- Class A Multipurpose building on approximately 6.3 acres. Features include: numerous classrooms, offices, conference rooms, fire suppression system, irrigation system, elevator, & two stairwells.

#### Location

Located just off of Route 29 in a highly visible location. The University of Virginia Campus (Approximately 22,000 Students) is located less than nine miles away.