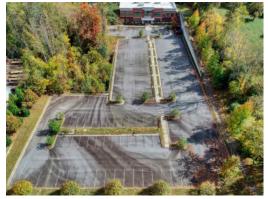

## COLDWELL BANKER FOR SALE OR LEASE 3926 SEMINOLE TRAIL

3926 SEMINOLE TRAIL CHARLOTTESVILLE, VA 22911 20,202 Sq. Ft. +/- & 6.3 Acres

### **Property Overview**

20,202 Sq. Ft. +/- Class A Multipurpose building on approximately 6.3 acres. Features include: numerous classrooms, offices, conference rooms, fire suppression system, irrigation system, elevator, & two stairwells.

#### Location

Located just off of Route 29 in a highly visible location. The University of Virginia Campus (Approximately 22,000 Students) is located less than nine miles away.