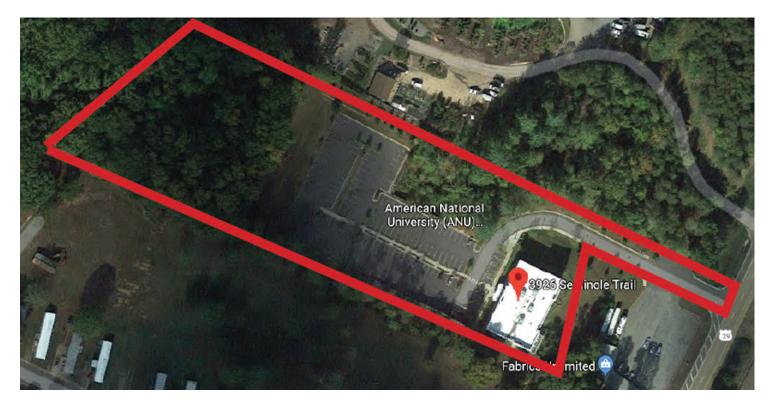

#### Location

Located just off of Route 29 in a highly visible location. The University of Virginia Campus (Approximately 22,000 Students) is located less than nine miles away.