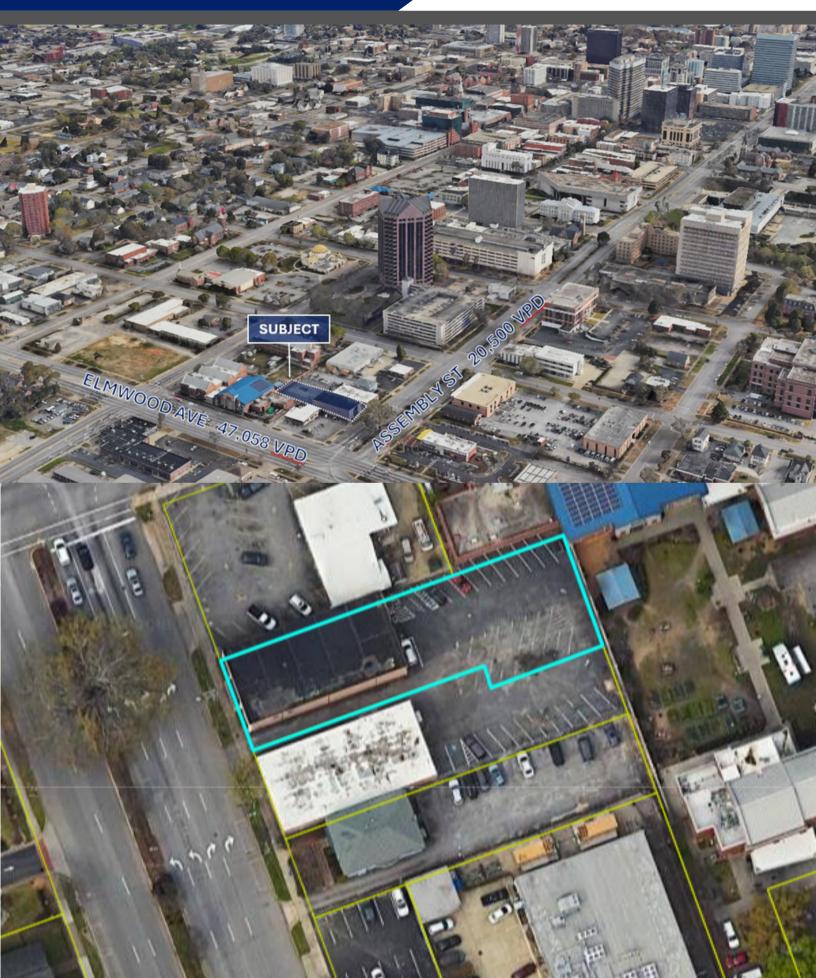

### **PROPERTY HIGHLIGHTS:**

Office Suites for Lease in the heart of Columbia's CBD. Two (2) Suites available from 255 - 1,354 SF and offer Full-Service. Abundant parking in rear lot with immediate access to I-126, Downtown Columbia, and only miles away from all of Columbia's major interstates (I-26, I-77, & I-20). Conference area available within building. Located at the corner of Elmwood Ave and Assembly St that see over 50,000 VPD.

- Easy building and parking access (27 spaces)
- Conveniently located near wide variety of retail, dining and other entertainment options in Downtown Columbia
- Ideal location for any professional services