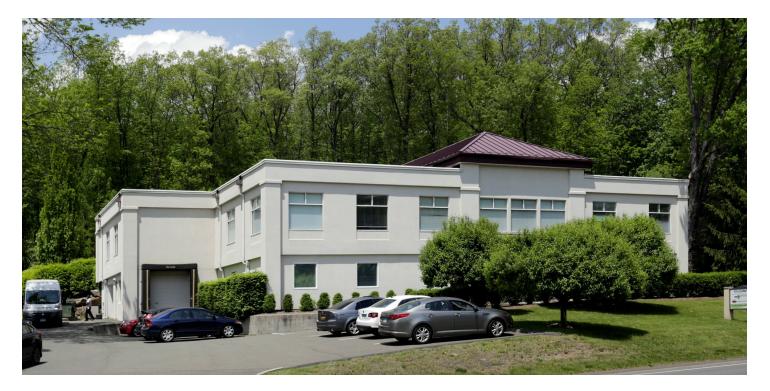

### 679 DANBURY RD

679 Danbury Rd Ridgefield, CT 06877

### **PROPERTY DESCRIPTION**

LEASE

Welcome to 679 Danbury Road. Located on Ridgefield's bustling Route 7 business corridor, this incredibly spacious and bright 2,850 sq. ft. office is an ideal location. This suite offers ample parking, 2 private bathrooms, a kitchenette, 2 private offices, a large conference room, and a large bullpen area.

### **PROPERTY HIGHLIGHTS**

- Great Location
- Route 7 Corridor
- Professional Atmosphere
- Ample Parking
- Spacious & Bright
- · Electric & Heat Included

#### **OFFERING SUMMARY**

| Lease Rate:      | \$19.00 SF/yr (MG) |  |  |
|------------------|--------------------|--|--|
| Number of Units: | 4                  |  |  |
| Available SF:    | 2,850 SF           |  |  |
| Building Size:   | 13,796 SF          |  |  |
| Zoning:          | B-2                |  |  |
|                  |                    |  |  |