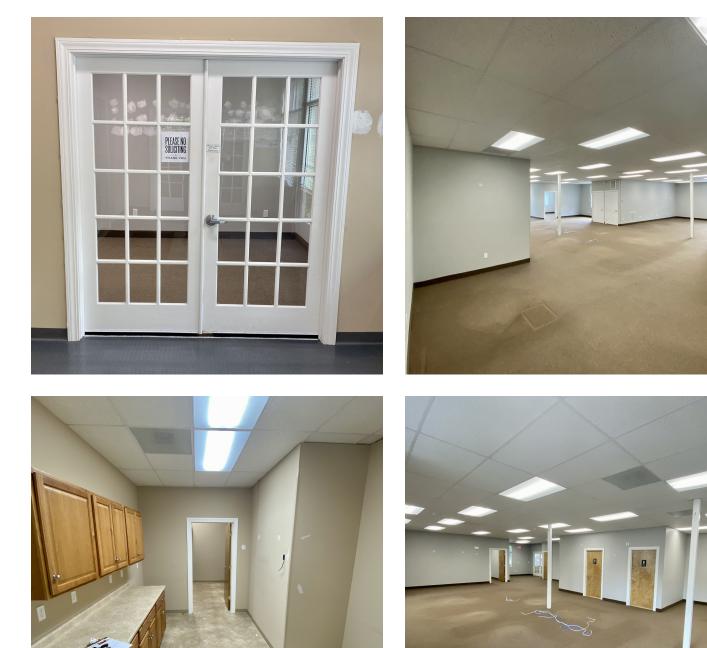

### **PROPERTY DESCRIPTION**

LEASE

Welcome to 679 Danbury Road. Located on Ridgefield's bustling Route 7 business corridor, this incredibly spacious and bright 2,850 sq. ft. office is an ideal location. This suite offers ample parking, 2 private bathrooms, a kitchenette, 2 private offices, a large conference room, and a large bullpen area.

### **PROPERTY HIGHLIGHTS**

- Great Location
- Route 7 Corridor
- Professional Atmosphere
- Ample Parking
- Spacious & Bright
- · Electric & Heat Included