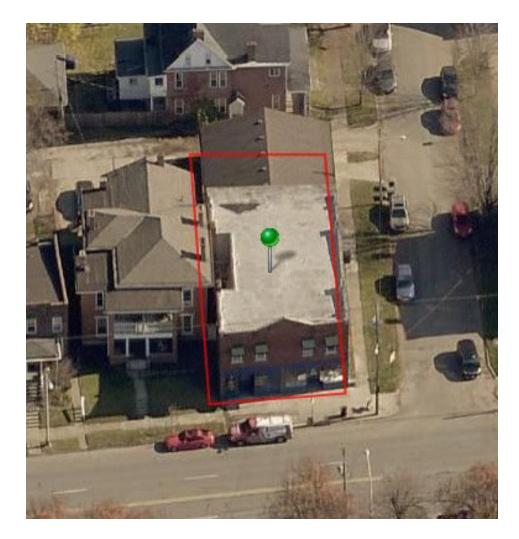

#### PROPERTY HIGHLIGHTS

- Two street retail spaces for lease with great visibility and signage options
- Units are 1,300SF each and can be combined for 2,600SF
- Unit 1526 has a retail storefront, open floor plan, tin ceiling, restroom, lighting and bar in place
- Unit 1530 has a retail storefront with open area in front of house and then offices and storage in rear, along with restrooms
- Both units are approximately 20' wide x 68' deep
- There is an unfinished basement below and apartments above