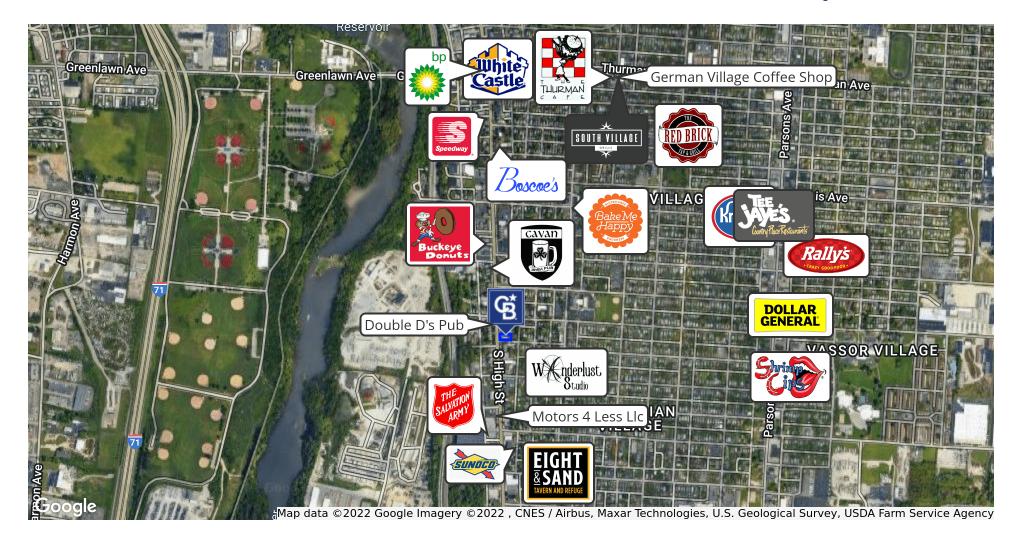

### LOCATION DESCRIPTION

This property is located just south of downtown Columbus in Merion Village. The space has great visibility and signage options. Situated on the corner of Welch and S High Streets in proximity to Greenlawn Avenue OH-104/Frank Rd. High Street is a bustling commercial corridor surrounded by a residential area.

#### PROPERTY HIGHLIGHTS

- Two street retail spaces for lease with great visibility and signage options
- Units are 1,300SF each and can be combined for 2,600SF
- Unit 1526 has a retail storefront, open floor plan, tin ceiling, restroom, lighting and bar in place
- Unit 1530 has a retail storefront with open area in front of house and then offices and storage in rear, along with restrooms
- Both units are approximately 20' wide x 68' deep
- There is an unfinished basement below and apartments above