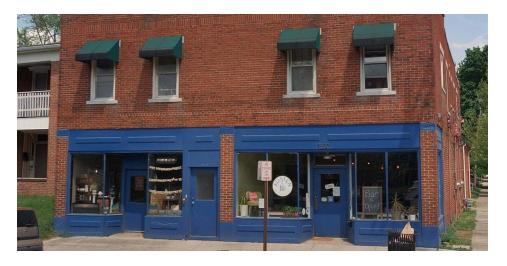

### LOCATION DESCRIPTION

This property is located just south of downtown Columbus in Merion Village. The space has great visibility and signage options. Situated on the corner of Welch and S High Streets in proximity to Greenlawn Avenue OH-104/Frank Rd. High Street is a bustling commercial corridor surrounded by a residential area.

#### PROPERTY HIGHLIGHTS

- Two street retail spaces for lease with great visibility and signage options
- Units are 1,300SF each and can be combined for 2,600SF
- Unit 1526 has a retail storefront, open floor plan, tin ceiling, restroom, lighting and bar in place
- Unit 1530 has a retail storefront with open area in front of house and then offices and storage in rear, along with restrooms
- Both units are approximately 20' wide x 68' deep
- There is an unfinished basement below and apartments above