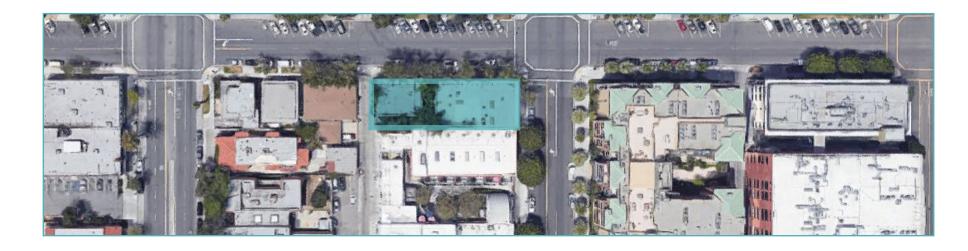

# **BUILDING DESCRIPTION**

Address: 855 Pine Avenue

Long Beach, CA 90813

855 Pine: 1,020 SF

**Asking Rate:** \$3.00/SF Modified Gross

Property Type Retail

Year Built: 1924

Walk Score 96 (Walker's Paradise)

# **PROPERTY HIGHLIGHTS**

855 Pine Ave is an amazing retail/office space located along Pine Ave and 9th Street. The space has a private office, high ceilings, open area in the back, storage, and restroom. The space also comes with a mezzanine area which is perfect for additional storage. The space is unique with exposed brick and concrete floors. This is the first time that this unit has come available in 10 years. The space is stunning and ready for immediate occupancy.