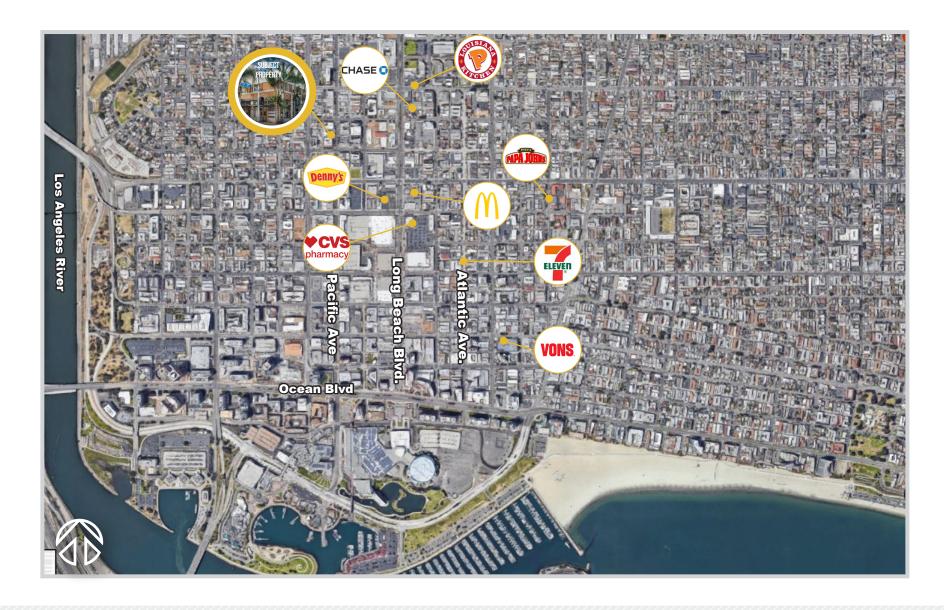

# **BUILDING DESCRIPTION**

Address: 855 Pine Avenue

Long Beach, CA 90813

855 Pine: 1,020 SF

**Asking Rate:** \$3.00/SF Modified Gross

Property Type Retail

Year Built: 1924

Walk Score 96 (Walker's Paradise)

**Transit Score** 77 (Excellent Transit)