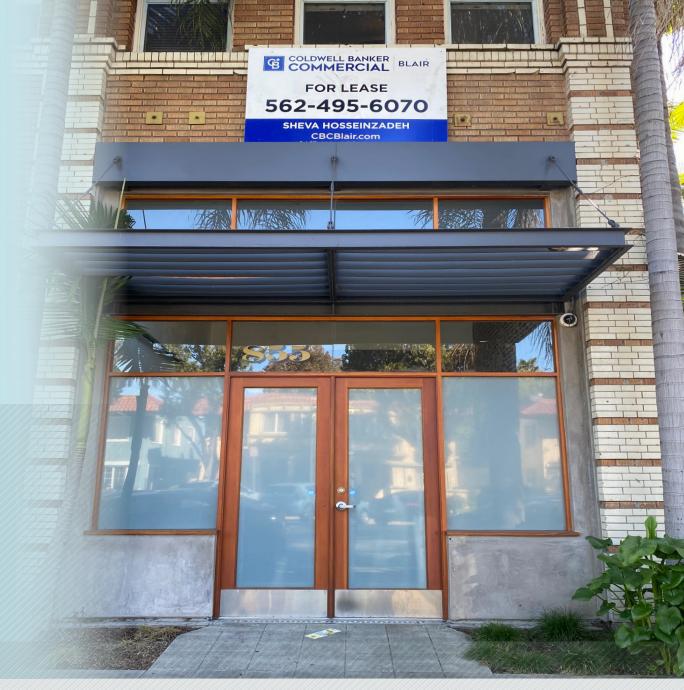

# **BUILDING DESCRIPTION**

Address: 855 Pine Avenue

Long Beach, CA 90813

855 Pine: 1,020 SF

**Asking Rate:** \$3.00/SF Modified Gross

Property Type Retail

Year Built: 1924

Walk Score 96 (Walker's Paradise)

# **PROPERTY HIGHLIGHTS**

855 Pine Ave is an amazing retail/office space located along Pine Ave and 9th Street. The space has a private office, high ceilings, open area in the back, storage, and restroom. The space also comes with a mezzanine area which is perfect for additional storage. The space is unique with exposed brick and concrete floors. This is the first time that this unit has come available in 10 years. The space is stunning and ready for immediate occupancy.

# **855 PINE AVE PHOTOS**

For more information contact: