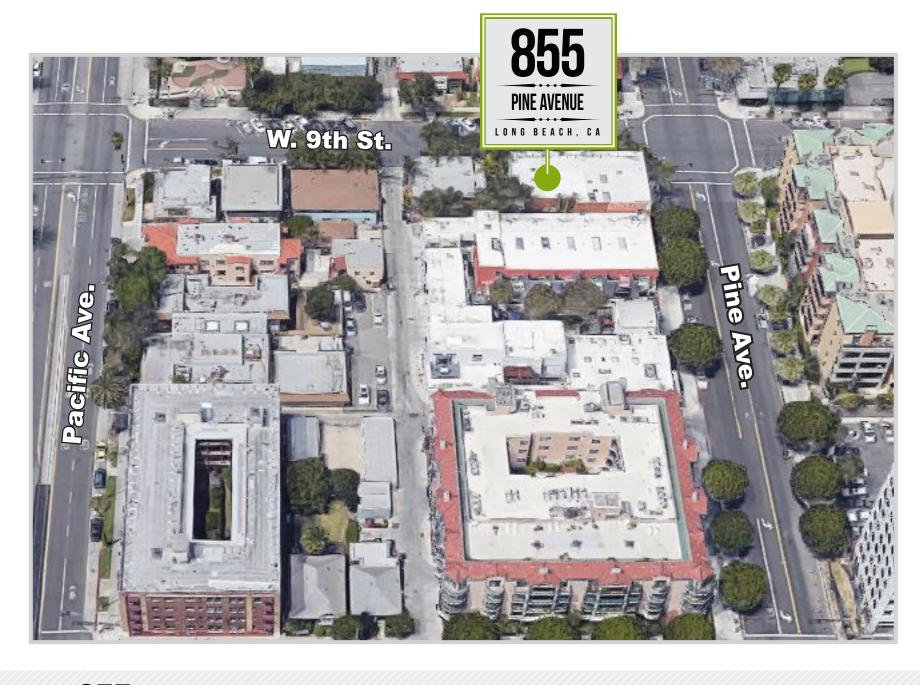

# **BUILDING DESCRIPTION**

Address: 855 Pine Avenue

Long Beach, CA 90813

855 Pine: 1,020 SF

**Asking Rate:** \$3.00/SF Modified Gross

Property Type Retail

Year Built: 1924

Walk Score 96 (Walker's Paradise)

# **PROPERTY HIGHLIGHTS**

855 Pine Ave is an amazing retail/office space located along Pine Ave and 9th Street. The space has a private office, high ceilings, open area in the back, storage, and restroom. The space also comes with a mezzanine area which is perfect for additional storage. The space is unique with exposed brick and concrete floors. This is the first time that this unit has come available in 10 years. The space is stunning and ready for immediate occupancy.

# **9TH STREET**

# **PINE AVENUE**

For more information contact: