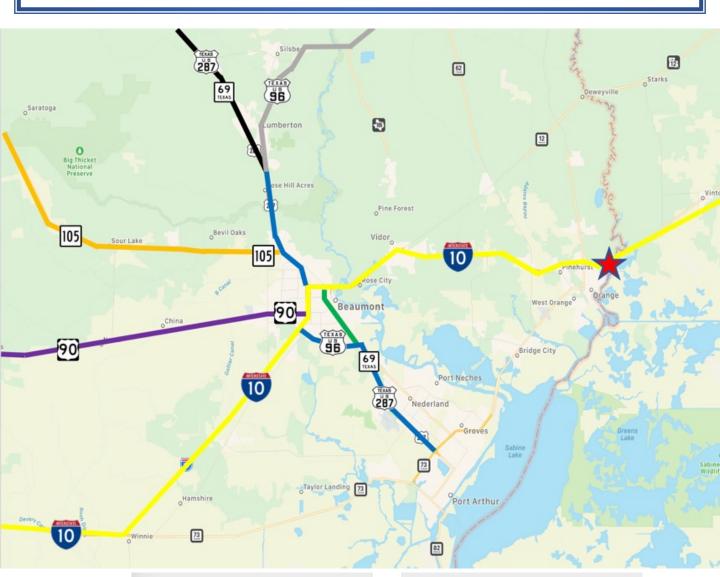

#### Transit Key

- IH 10
- US 287/ Hwy 69/ Hwy 96
  - -- US 287/ Hwy 69
  - -- Hwy 96
- TX 380 (MLK)
- Hwy 90 (College St)
- Hwy 105

#### **Distance Estimates**

- Jack Brooks Regional Airport: +/- 25 miles
- Louisiana Border: +/- 10 miles
- Port Arthur: +/- 23 miles
- Houston: +/- 108 miles
- Port of Houston: +/- 105 miles
- · Port of Galveston: +/- 99 miles
- · Port of Beaumont: +/- 25 miles