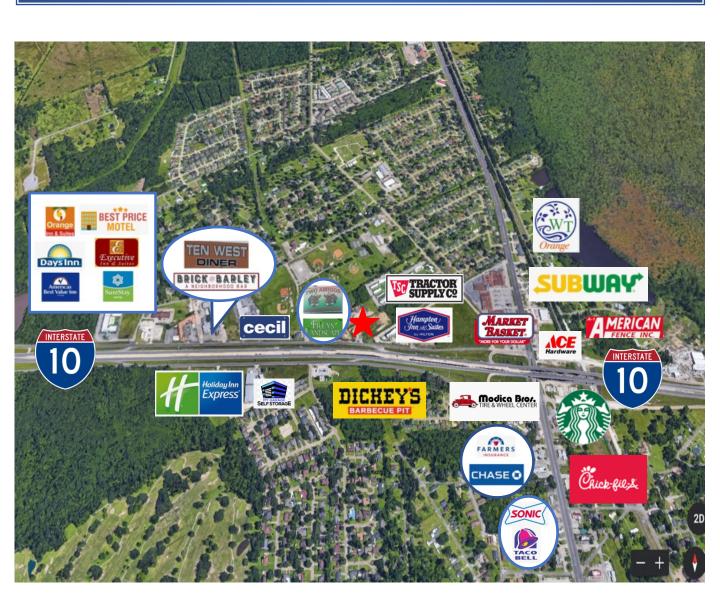

y 105

#### **Distance Estimates**

- Jack Brooks Regional Airport: +/- 25 miles
- Louisiana Border: +/- 10 miles
- Port Arthur: +/- 23 miles
- Houston: +/- 108 miles
- Port of Houston: +/- 105 miles
- · Port of Galveston: +/- 99 miles
- · Port of Beaumont: +/- 25 miles

The information contained in this Marketing Brochure has been obtained from sources we believe to be reliable. However, Coldwell Banker Commercial has not and will not verify any of this information, nor has Coldwell Banker Commercial conducted any investigation regarding these matters. Coldwell Banker Commercial makes no guarantee, warranty or representation about the accuracy or completeness of any information provided.

### 2208 Lutcher Dr Orange , TX.77632 AERIAL



# COLDWELL BANKER COMMERCIAL

ARNOLD AND ASSOCIATES



### FOR MORE DETAILS CONTACT:

Click here to view our website

Debbie Cowart 409 - 651 - 3559 deb@cbcaaa.com

Tisha Self 409 - 658 - 0330 tisha@cbcaaa.com

Sheri Arnold 409 - 659-7977 sheri@cbcaaa.com

#### WWW.CBCAAA.COM

Coldwell Banker Commercial Arnold and Associates 1 Acadiana Court Beaumont, TX 77706 409-833-5055