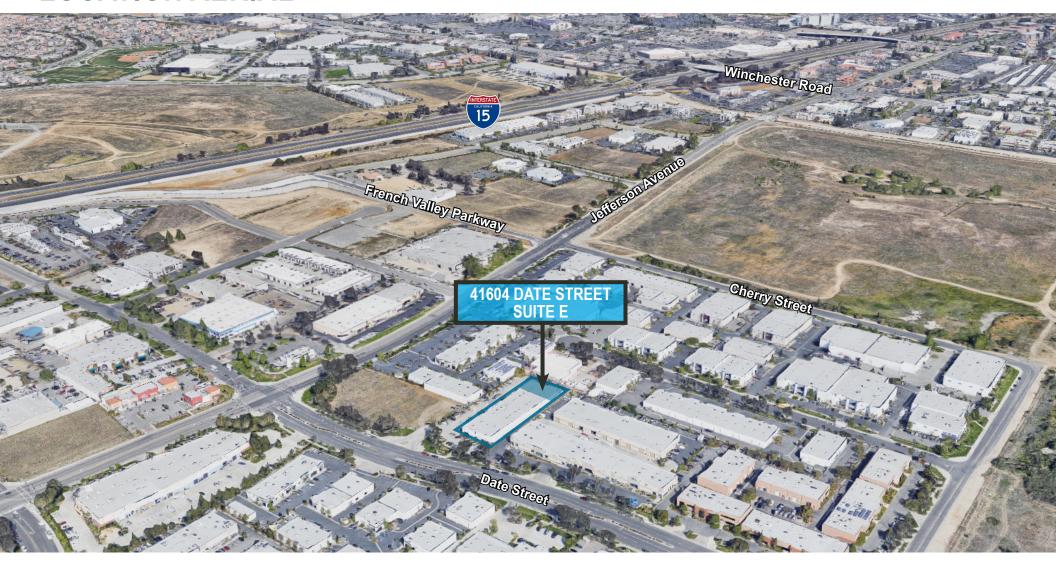

### **LOCATION AERIAL**

MURRIETA, CALIFORNIA 92562

# +/- 5,746 SF INDUSTRIAL SPACE FOR LEASE

MURRIETA, CALIFORNIA 92562