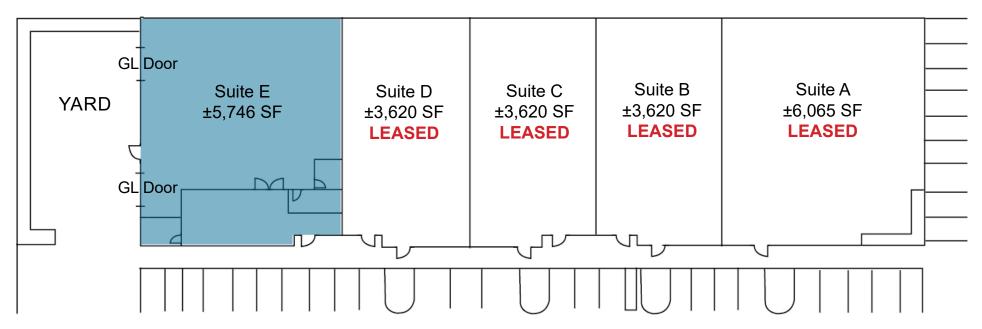

#### **AVAILABILITY**

#### SUITE RENTABLE SQ.FT.

#### **MONTHLY BASE RENT**

#### **SPACE DESCRIPTION**

Ε

±5,746 Sq.Ft.

\$7,757.00 Base Rent + CAOE\* per month

20% office build-out: large open showroom, 2 offices, 1 restroom, warehouse, (2) 12 x 12 roll-up doors, 400 amps, fenced yard

### SITE PLAN

\*Not to Scale

MURRIETA, CALIFORNIA 92562