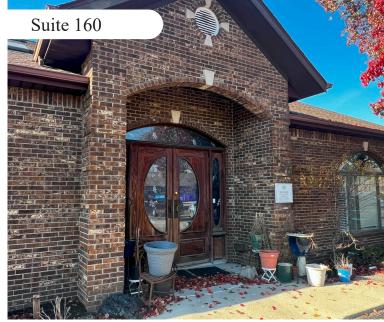

Suite 160 is an office building with 3 floors. The main floor features 5 private offices, 2 restrooms, a longe/kitchennette, a waiting room, and a receptionist area. The second floor features 2 private offices, a restroom, and an open area for storage or cubicles. Also included is a 1,000 SF basement that is excellent for storage. There is a material lift for moving equipment, but is not intended for passengers. Unit will be delivered "As-is". Base rent includes common area maintenance, and tenants pay electric directly to Duke Energy.