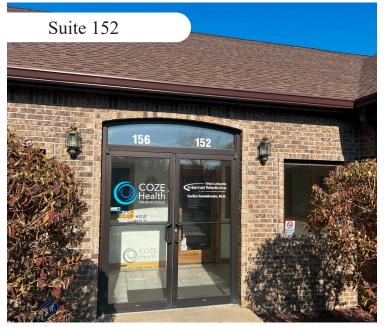

#### **SUMMARY**

Suite 152 features a medical office with a waiting room and receptionist office. There are 2 restrooms, 5 exam rooms with wash sinks in each unit, a lounge/kitchennette, a flex office, and 3 private offices. Tenant pays gas and electric directly to utilities and common area maintenance in addition to the base rent.