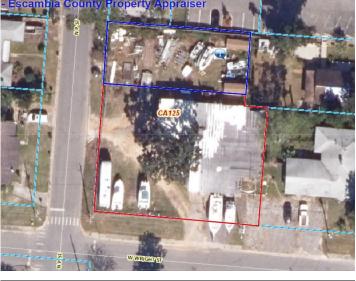

#### **Overview/Comments**

Now available, this commercial corner building and storage yard for your small business. The building, located at the NE corner of Wright St and "P" St, is almost 3500 sf of enclosed area and additional covered canopy space. There is a grade level door beneath the canopy and a second roll up door with loading dock. The property has some existing fencing and a small office area. These buildings are in short supply and probably won't last long.

#### QR Code

Scan this image with your mobile device:

| General Information                                                                                                                      |                                                                                                                                                              |                                                                                                                                                  |                                                                                                                                                                               |
|------------------------------------------------------------------------------------------------------------------------------------------|--------------------------------------------------------------------------------------------------------------------------------------------------------------|--------------------------------------------------------------------------------------------------------------------------------------------------|-------------------------------------------------------------------------------------------------------------------------------------------------------------------------------|
| Taxing Authority:<br>Tax ID/APN:<br>Industrial Type:<br>Zoning:<br>Property Use Type:                                                    | City of Pensacola<br>000S009060001145 and 000S009060005145<br>Free-Standing, Light Industrial, Warehouse/<br>Distribution, Other<br>C-1<br>Vacant/Owner-User | Gross Building Area:<br>Building/Unit Size (RSF):<br>Usable Size (USF):<br>Land Area:<br>Sale Terms:                                             | 3,486 SF<br>3,486 SF<br>3,486 SF<br>0.47 Acres<br>Cash to Seller                                                                                                              |
| Area & Location                                                                                                                          |                                                                                                                                                              |                                                                                                                                                  |                                                                                                                                                                               |
| Property Located Between:<br>Highway Access:<br>Airports:                                                                                | Garden and Cervantes, just west of Pace Blvd.<br>Hwy 90 and Hwy 98 are close.<br>PNS - Pensacola International Airport                                       | Site Description:<br>Area Description:                                                                                                           | Existing building on a corner location with fencing<br>and laydown yard.<br>West of Downtown Pensacola, this neighborhood is<br>a mixture of commercial and residential uses. |
| <b>Building Related</b>                                                                                                                  |                                                                                                                                                              |                                                                                                                                                  |                                                                                                                                                                               |
| Tenancy:<br>Total Number of Buildings:<br>Number of Stories:<br>Property Condition:<br>Year Built:<br>Roof Type:<br>Construction/Siding: | Single Tenant<br>1<br>Average<br>1984<br>Other<br>Metal Siding                                                                                               | Exterior Description:<br>Parking Type:<br>Parking Description:<br>Loading Doors:<br>Drive-In Bays:<br>Passenger Elevators:<br>Freight Elevators: | Metal Building with a single slope metal roof.<br>Surface<br>Surface parking - some conrete and some grass.<br>2<br>1<br>0<br>0                                               |

#### Land Related

| Zoning Description: | C-1, City of Pensacola Commercial zoning | Sewer Type:        | Municipal          |
|---------------------|------------------------------------------|--------------------|--------------------|
| Lot Frontage:       | 152                                      | Land Ownership:    | Fee Simple         |
| Lot Depth:          | 138                                      | Legal Description: | On File - Two lots |
| Water Service:      | Municipal                                |                    |                    |
|                     |                                          |                    |                    |