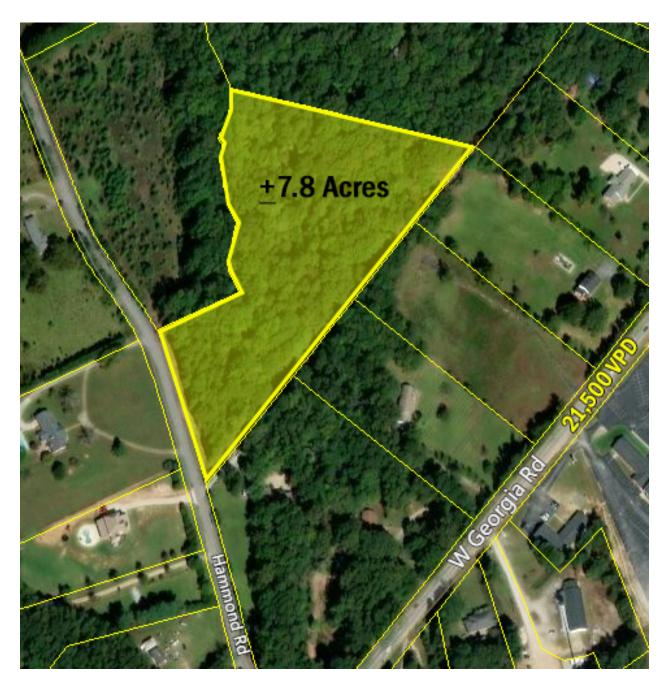

## **DEVELOPMENT OPPORTUNITY**

Hammond Road Simpsonville, SC 29681

ACREAGE +/-7.8 ACRES
SALE PRICE \$85,000/ACRE

#### OFFERING SUMMARY

Lot +/-7.8 Acres

Zoning: R-S (Owner will support a higher density zoning)

#### **PROPERTY HIGHLIGHTS**

- · Development Opportunity
- · Additional land available
- Zoned R-S (Owner will support a higher density zoning)
- 2021 Traffic Count: 21,500 VPD (W. Georgia Rd.)
- Greenville County Tax Map No. 0574020100900