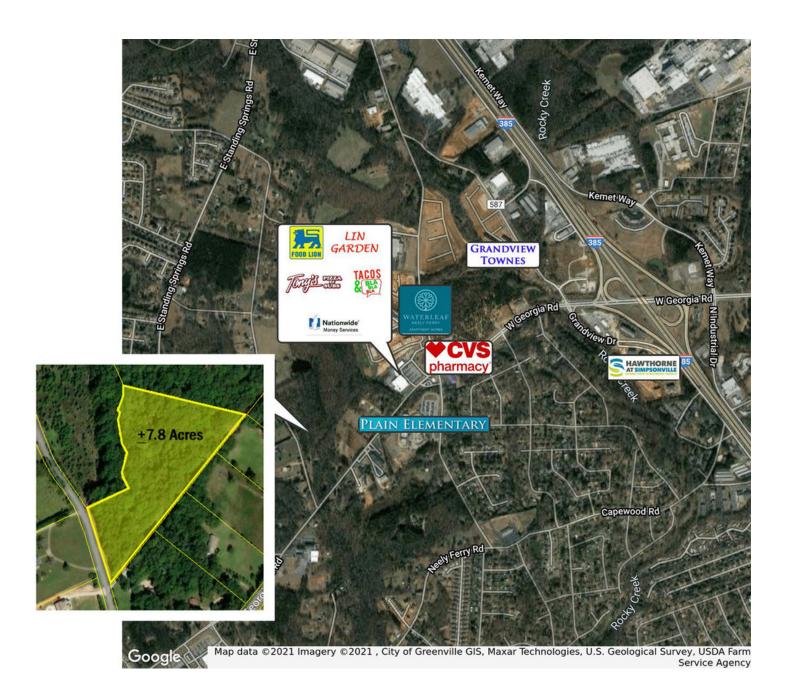

## **DEVELOPMENT OPPORTUNITY**

Hammond Road Simpsonville, SC 29681

ACREAGE +/-7.8 ACRES
SALE PRICE \$85,000/ACRE

#### OFFERING SUMMARY

Lot +/-7.8 Acres

Zoning: R-S (Owner will support a higher density zoning)

#### **PROPERTY HIGHLIGHTS**

- · Development Opportunity
- · Additional land available
- Zoned R-S (Owner will support a higher density zoning)
- 2021 Traffic Count: 21,500 VPD (W. Georgia Rd.)
- Greenville County Tax Map No. 0574020100900