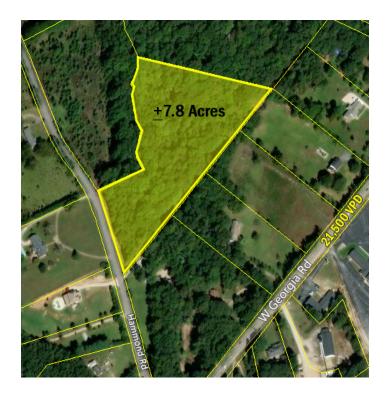

## **DEVELOPMENT OPPORTUNITY**

Hammond Road Simpsonville, SC 29681

ACREAGE +/-7.8 ACRES
SALE PRICE \$85,000/ACRE

#### OFFERING SUMMARY

Lot +/-7.8 Acres

Zoning: R-S (Owner will support a higher density zoning)

#### **PROPERTY HIGHLIGHTS**

- · Development Opportunity
- · Additional land available
- Zoned R-S (Owner will support a higher density zoning)
- 2021 Traffic Count: 21,500 VPD (W. Georgia Rd.)
- Greenville County Tax Map No. 0574020100900