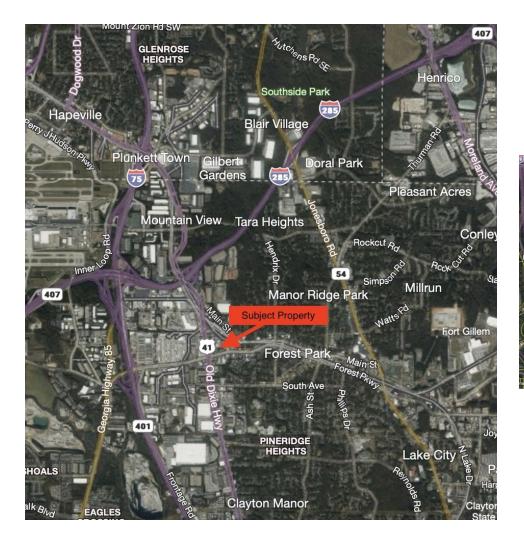

## **314 FOREST PKWY**

314 Forest Pkwy Forest Park, GA 30297

#### **PROPERTY DESCRIPTION**

1.6 AC LOT IS LOCATED AT THE CORNER OF SPRINGDALE RD AND FOREST PARKWAY WITHIN THE CITY LIMITS OF FOREST PARK. THE PROPERTY CURRENTLY HAS 3 BUILDING WITH 3 DIFFERENT ADDRESS NUMBERS. 314 HAS 9,276SQFT, 318 HAS 3,750SQFT AND 320 HAS 4,000SQFT WHICH MAKES A TOTAL OF 17,026SQFT OF USEABLE BUILDING SPACE. WITH THIS PROPERTY'S PRIME LOCATION, IT'S GREAT FOR A MECHANIC SHOP, DEALERSHIP, AND OTHER AUTOMOTIVE RELATED BUSINESSES, WHICH IS WHAT IT HAS BEEN USED FOR THE LAST 50 YEARS. IF AN AUTO RELATED BUSINESS IS NOT WHAT YOU'RE LOOKING FOR THIS PROPERTY AND ZONING HAS COUNTLESS OPPORTUNITIES WHETHER YOUR PLANS ARE ANYWHERE FROM CONVENIENT STORE/ GAS STATIONS TO A HOTEL OR MULTIFAMILY/ MIX USE DEVELOPMENT THIS PROPERTY AND ZONING CAN HAVE ANYTHING IN-BETWEEN.