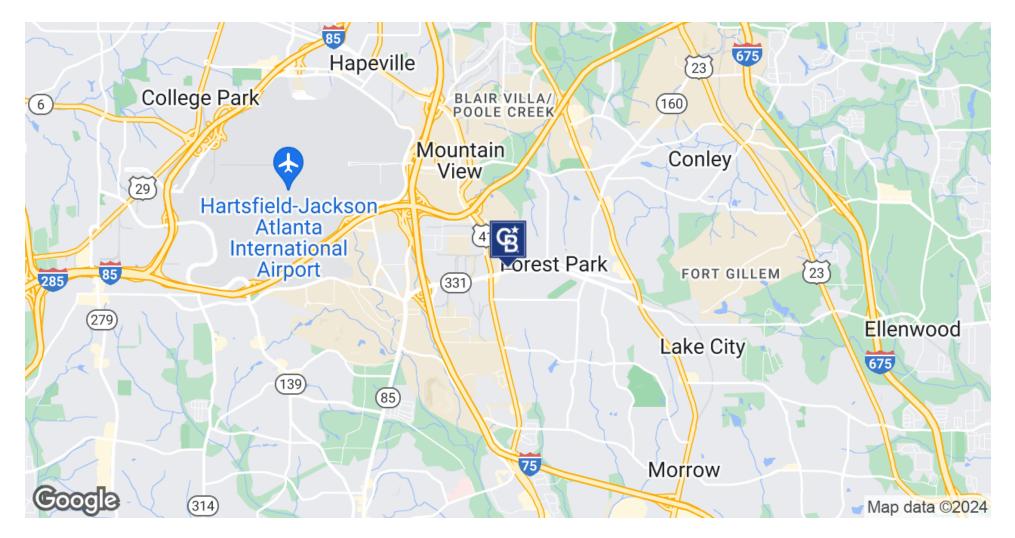

## **314 FOREST PKWY**

314 Forest Pkwy Forest Park, GA 30297

#### **PROPERTY DESCRIPTION**

1.6 AC LOT IS LOCATED AT THE CORNER OF SPRINGDALE RD AND FOREST PARKWAY WITHIN THE CITY LIMITS OF FOREST PARK. THE PROPERTY CURRENTLY HAS 3 BUILDING WITH 3 DIFFERENT ADDRESS NUMBERS. 314 HAS 9,276SQFT, 318 HAS 3,750SQFT AND 320 HAS 4,000SQFT WHICH MAKES A TOTAL OF 17,026SQFT OF USEABLE BUILDING SPACE. WITH THIS PROPERTY'S PRIME LOCATION, IT'S GREAT FOR A MECHANIC SHOP, DEALERSHIP, AND OTHER AUTOMOTIVE RELATED BUSINESSES, WHICH IS WHAT IT HAS BEEN USED FOR THE LAST 50 YEARS. IF AN AUTO RELATED BUSINESS IS NOT WHAT YOU'RE LOOKING FOR THIS PROPERTY AND ZONING HAS COUNTLESS OPPORTUNITIES WHETHER YOUR PLANS ARE ANYWHERE FROM CONVENIENT STORE/ GAS STATIONS TO A HOTEL OR MULTIFAMILY/ MIX USE DEVELOPMENT THIS PROPERTY AND ZONING CAN HAVE ANYTHING IN-BETWEEN.