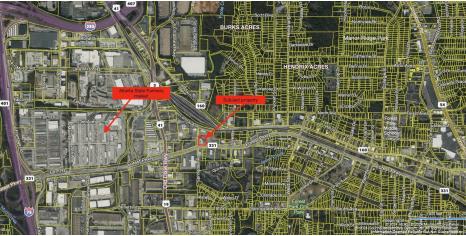

## **314 FOREST PKWY**

314 Forest Pkwy Forest Park, GA 30297

#### **PROPERTY DESCRIPTION**

1.6 AC LOT IS LOCATED AT THE CORNER OF SPRINGDALE RD AND FOREST PARKWAY WITHIN THE CITY LIMITS OF FOREST PARK. THE PROPERTY CURRENTLY HAS 3 BUILDING WITH 3 DIFFERENT ADDRESS NUMBERS. 314 HAS 9,276SQFT, 318 HAS 3,750SQFT AND 320 HAS 4,000SQFT WHICH MAKES A TOTAL OF 17,026SQFT OF USEABLE BUILDING SPACE. WITH THIS PROPERTY'S PRIME LOCATION, IT'S GREAT FOR A MECHANIC SHOP, DEALERSHIP, AND OTHER AUTOMOTIVE RELATED BUSINESSES, WHICH IS WHAT IT HAS BEEN USED FOR THE LAST 50 YEARS. IF AN AUTO RELATED BUSINESS IS NOT WHAT YOU'RE LOOKING FOR THIS PROPERTY AND ZONING HAS COUNTLESS OPPORTUNITIES WHETHER YOUR PLANS ARE ANYWHERE FROM CONVENIENT STORE/ GAS STATIONS TO A HOTEL OR MULTIFAMILY/ MIX USE DEVELOPMENT THIS PROPERTY AND ZONING CAN HAVE ANYTHING IN-BETWEEN.