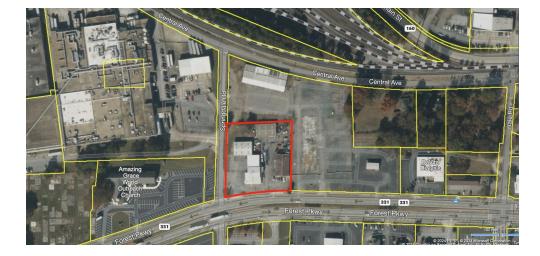

## **314 FOREST PKWY**

314 Forest Pkwy Forest Park, GA 30297

#### **PROPERTY DESCRIPTION**

1.6 AC LOT IS LOCATED AT THE CORNER OF SPRINGDALE RD AND FOREST PARKWAY WITHIN THE CITY LIMITS OF FOREST PARK. THE PROPERTY CURRENTLY HAS 3 BUILDING WITH 3 DIFFERENT ADDRESS NUMBERS. 314 HAS 9,276SQFT, 318 HAS 3,750SQFT AND 320 HAS 4,000SQFT WHICH MAKES A TOTAL OF 17,026SQFT OF USEABLE BUILDING SPACE. WITH THIS PROPERTY'S PRIME LOCATION, IT'S GREAT FOR A MECHANIC SHOP, DEALERSHIP, AND OTHER AUTOMOTIVE RELATED BUSINESSES, WHICH IS WHAT IT HAS BEEN USED FOR THE LAST 50 YEARS. IF AN AUTO RELATED BUSINESS IS NOT WHAT YOU'RE LOOKING FOR THIS PROPERTY AND ZONING HAS COUNTLESS OPPORTUNITIES WHETHER YOUR PLANS ARE ANYWHERE FROM CONVENIENT STORE/ GAS STATIONS TO A HOTEL OR MULTIFAMILY/ MIX USE DEVELOPMENT THIS PROPERTY AND ZONING CAN HAVE ANYTHING IN-BETWEEN.

#### **OFFERING SUMMARY**

| Sale Price:    | Price upon request |  |  |
|----------------|--------------------|--|--|
| Lot Size:      | 1.69 Acres         |  |  |
| Building Size: | 17,026 SF          |  |  |
| Zoning:        | Urban Village      |  |  |
| APN:           | 13051A C004        |  |  |
|                |                    |  |  |