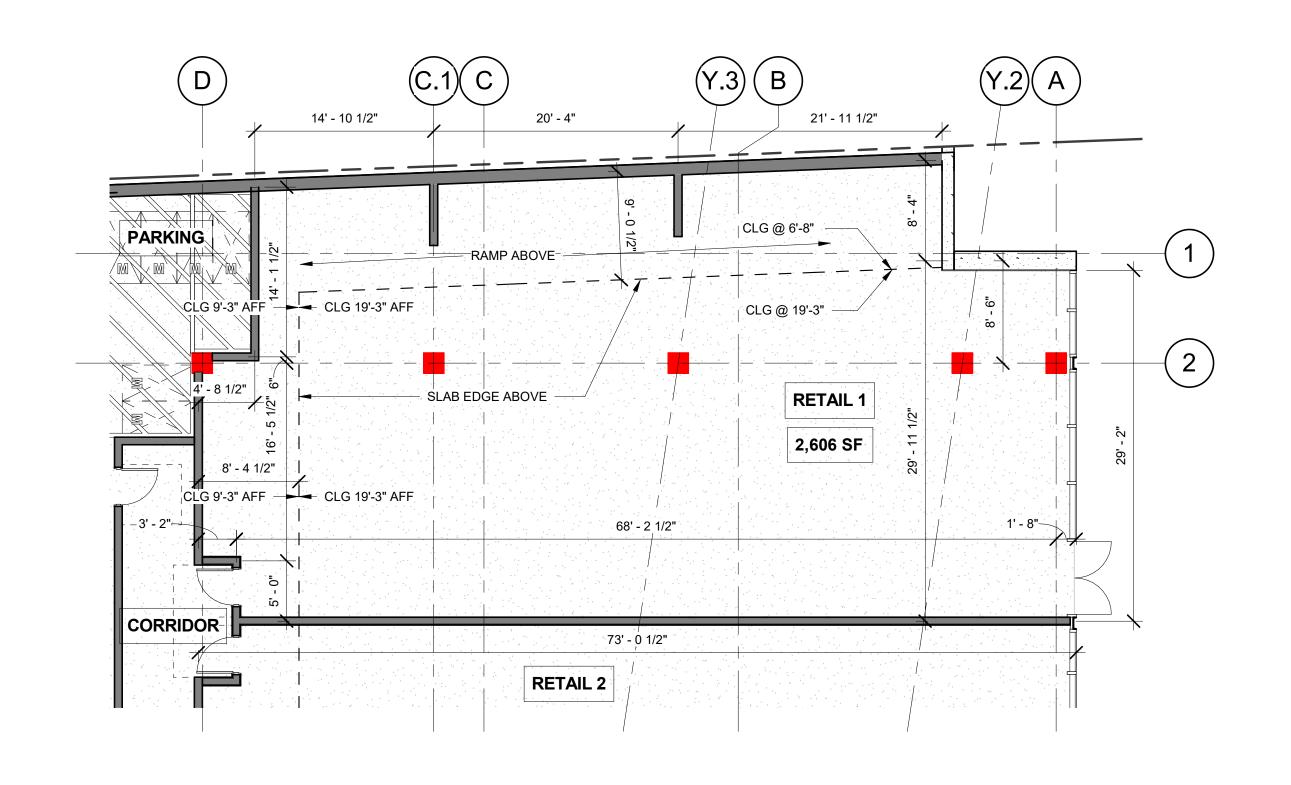

RETAIL 1 | LOD 01

## **Hub State Street**

101 West State Street West Lafayette, Indiana 47906

ANTUNOVICH ASSOCIATES - ARCHITECT
224 WEST HURON STREET, CHICAGO IL 60654
MAIN: 312.266.1126 FAX: 312.266.7123
CORE SPACES, UP CAMPUS PROPERTIES - OWNER
1643 N Milwaukee Avenue, Chicago, Illinois 60647
MAIN: 773.969.5740