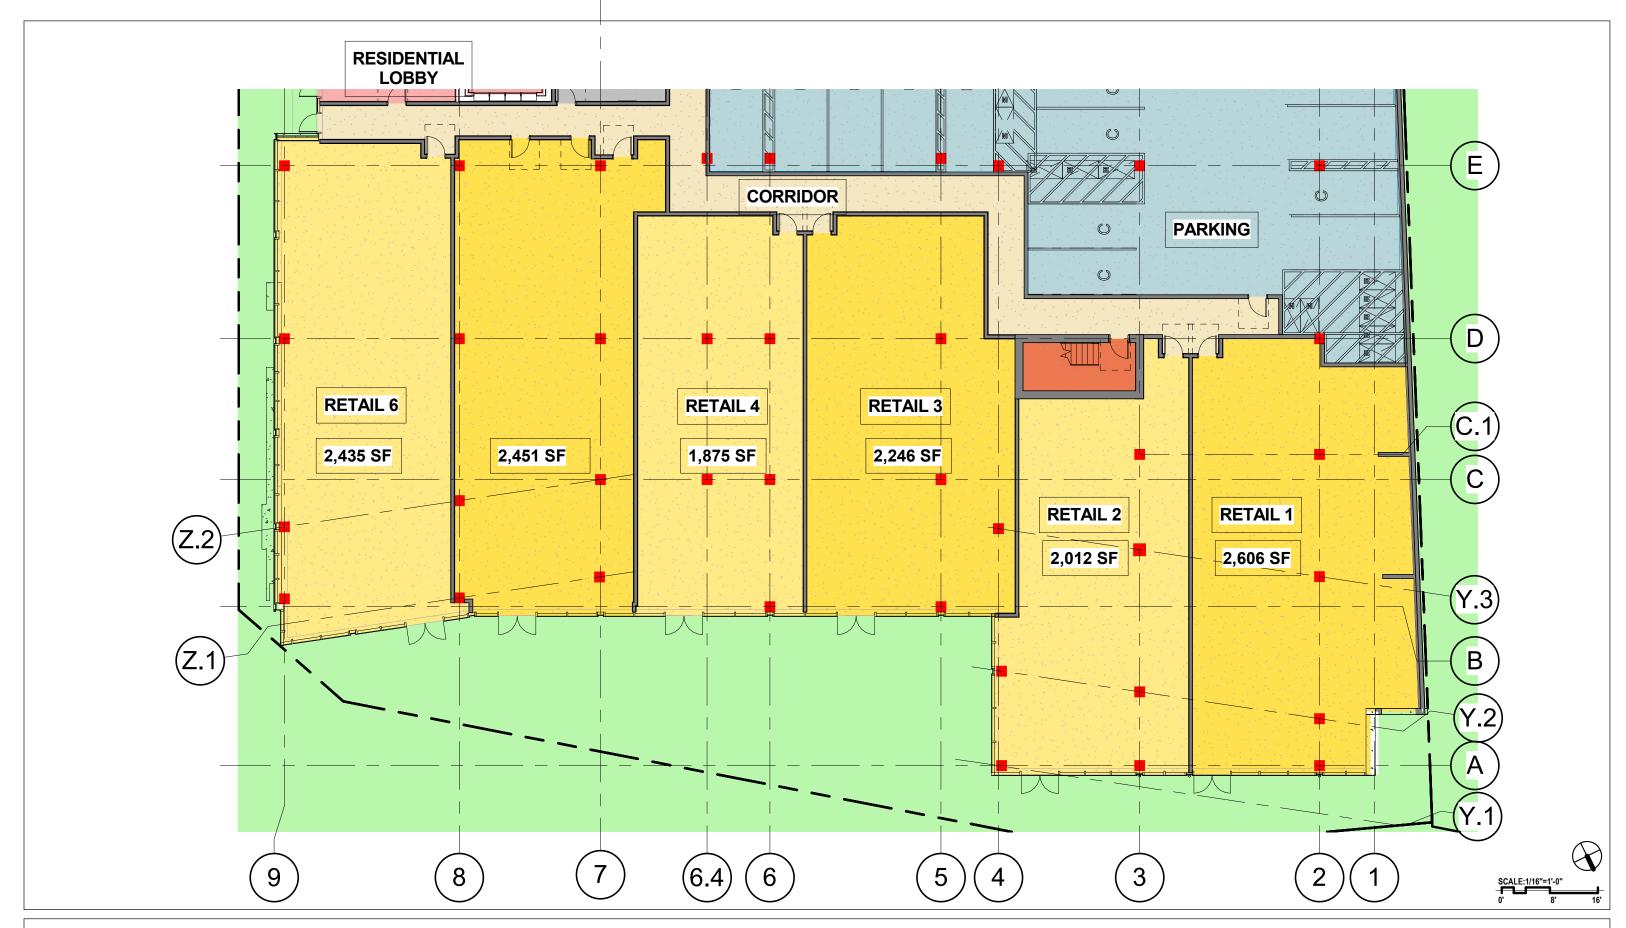

RETAIL 1 | LOD 01

RETAIL 2 | LOD 02

RETAIL 3 | LOD 03

# **Hub State Street**

101 West State Street West Lafayette, Indiana 47906

RETAIL 4 | LOD 04

ANTUNOVICH ASSOCIATES - ARCHITECT
224 WEST HURON STREET, CHICAGO IL 60654
MAIN: 312.266.1126 FAX: 312.266.7123
CORE SPACES, UP CAMPUS PROPERTIES - OWNER
1643 N Milwaukee Avenue, Chicago, Illinois 60647
MAIN: 773.969.5740

# **Hub State Street**

BOKA/LITTLE MOMMA (RETAIL 5) | LOD 05

ANTUNOVICH ASSOCIATES - ARCHITECT
224 WEST HURON STREET, CHICAGO IL 60654
MAIN: 312.266.1126 FAX: 312.266.7123
CORE SPACES, UP CAMPUS PROPERTIES - OWNER
1643 N Milwaukee Avenue, Chicago, Illinois 60647
MAIN: 773.969.5740

RETAIL 6 | LOD 06