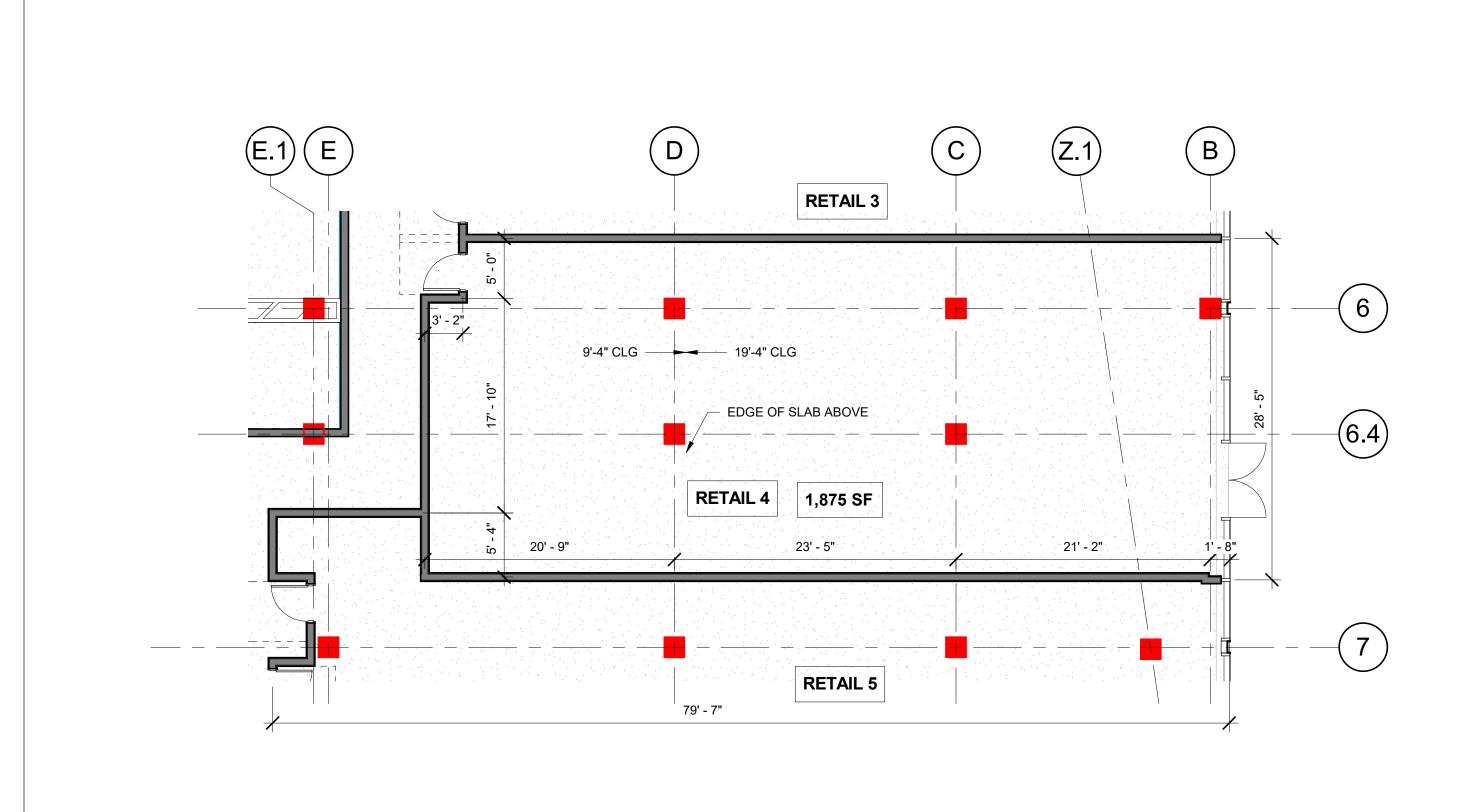

# **Hub State Street**

101 West State Street West Lafayette, Indiana 47906

RETAIL 4 | LOD 04

ANTUNOVICH ASSOCIATES - ARCHITECT
224 WEST HURON STREET, CHICAGO IL 60654
MAIN: 312.266.1126 FAX: 312.266.7123
CORE SPACES, UP CAMPUS PROPERTIES - OWNER
1643 N Milwaukee Avenue, Chicago, Illinois 60647
MAIN: 773.969.5740