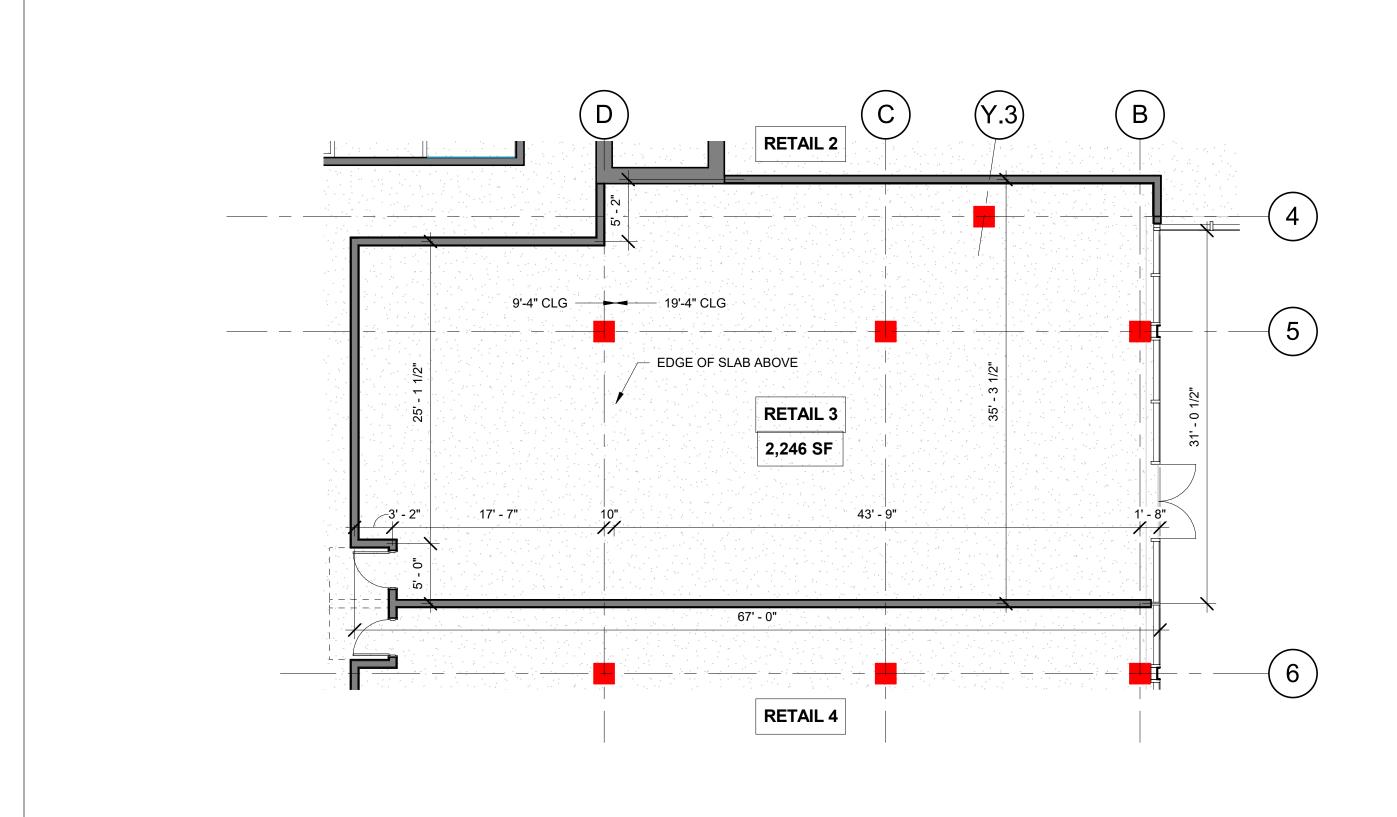

# **Hub State Street**

101 West State Street West Lafayette, Indiana 47906

RETAIL 4 | LOD 04

ANTUNOVICH ASSOCIATES - ARCHITECT
224 WEST HURON STREET, CHICAGO IL 60654
MAIN: 312.266.1126 FAX: 312.266.7123
CORE SPACES, UP CAMPUS PROPERTIES - OWNER
1643 N Milwaukee Avenue, Chicago, Illinois 60647
MAIN: 773.969.5740