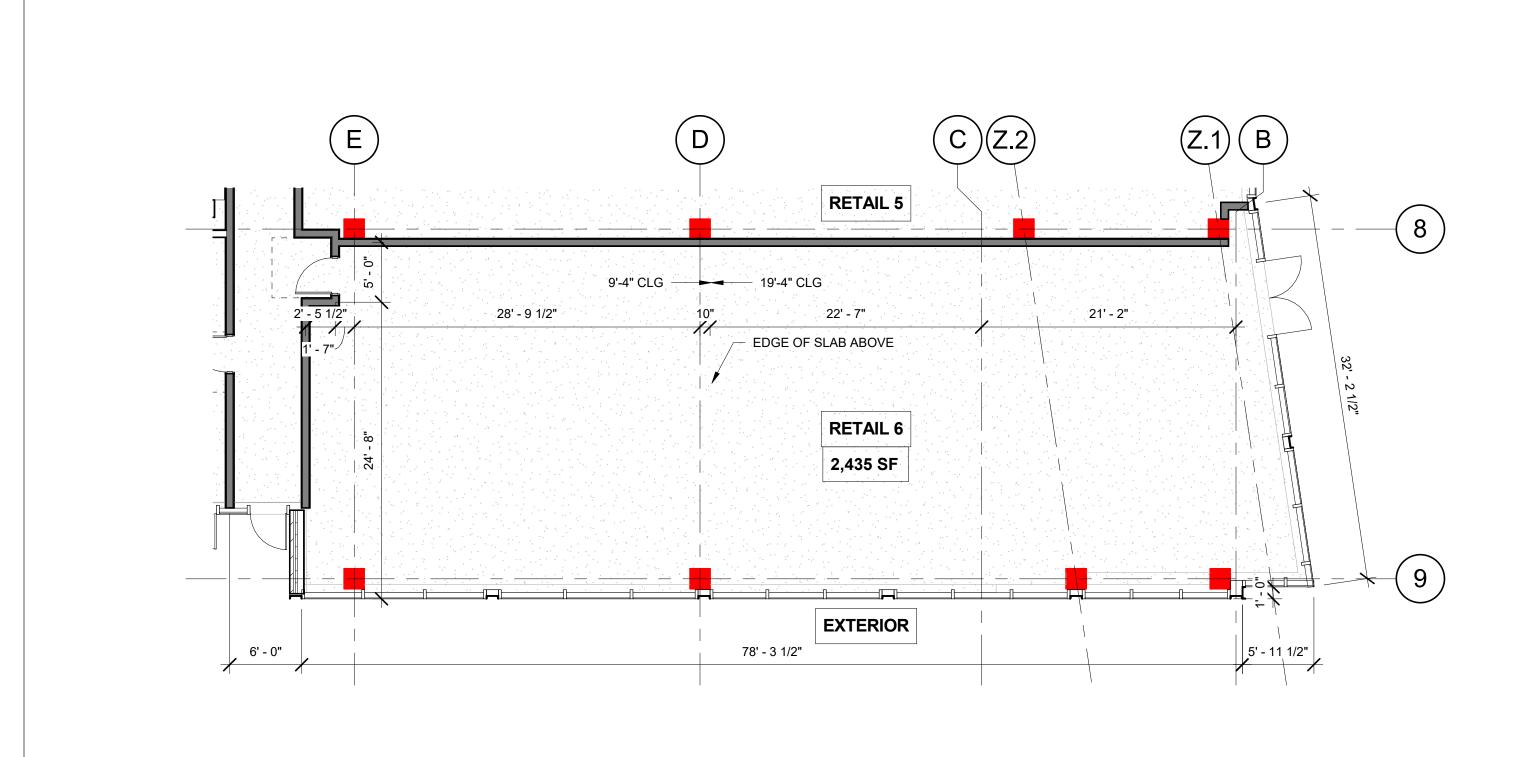

CT
224 WEST HURON STREET, CHICAGO IL 60654
MAIN: 312.266.1126 FAX: 312.266.7123
CORE SPACES, UP CAMPUS PROPERTIES - OWNER
1643 N Milwaukee Avenue, Chicago, Illinois 60647
MAIN: 773.969.5740





# **Hub State Street**

101 West State Street West Lafayette, Indiana 47906

RETAIL 4 | LOD 04

ANTUNOVICH ASSOCIATES - ARCHITECT
224 WEST HURON STREET, CHICAGO IL 60654
MAIN: 312.266.1126 FAX: 312.266.7123
CORE SPACES, UP CAMPUS PROPERTIES - OWNER
1643 N Milwaukee Avenue, Chicago, Illinois 60647
MAIN: 773.969.5740



# **Hub State Street**

BOKA/LITTLE MOMMA (RETAIL 5) | LOD 05

ANTUNOVICH ASSOCIATES - ARCHITECT
224 WEST HURON STREET, CHICAGO IL 60654
MAIN: 312.266.1126 FAX: 312.266.7123
CORE SPACES, UP CAMPUS PROPERTIES - OWNER
1643 N Milwaukee Avenue, Chicago, Illinois 60647
MAIN: 773.969.5740





RETAIL 6 | LOD 06

# **Hub State Street**

101 West State Street West Lafayette, Indiana 47906



### **Hub State Street**

101 West State Street West Lafayette, Indiana 47906

**RETAIL | LOD 07** 

ANTUNOVICH ASSOCIATES - ARCHITECT
224 WEST HURON STREET, CHICAGO IL 60654
MAIN: 312.266.1126 FAX: 312.266.7123
CORE SPACES, UP CAMPUS PROPERTIES - OWNER
1643 N Milwaukee Avenue, Chicago, Illinois 60647
MAIN: 773.969.5740