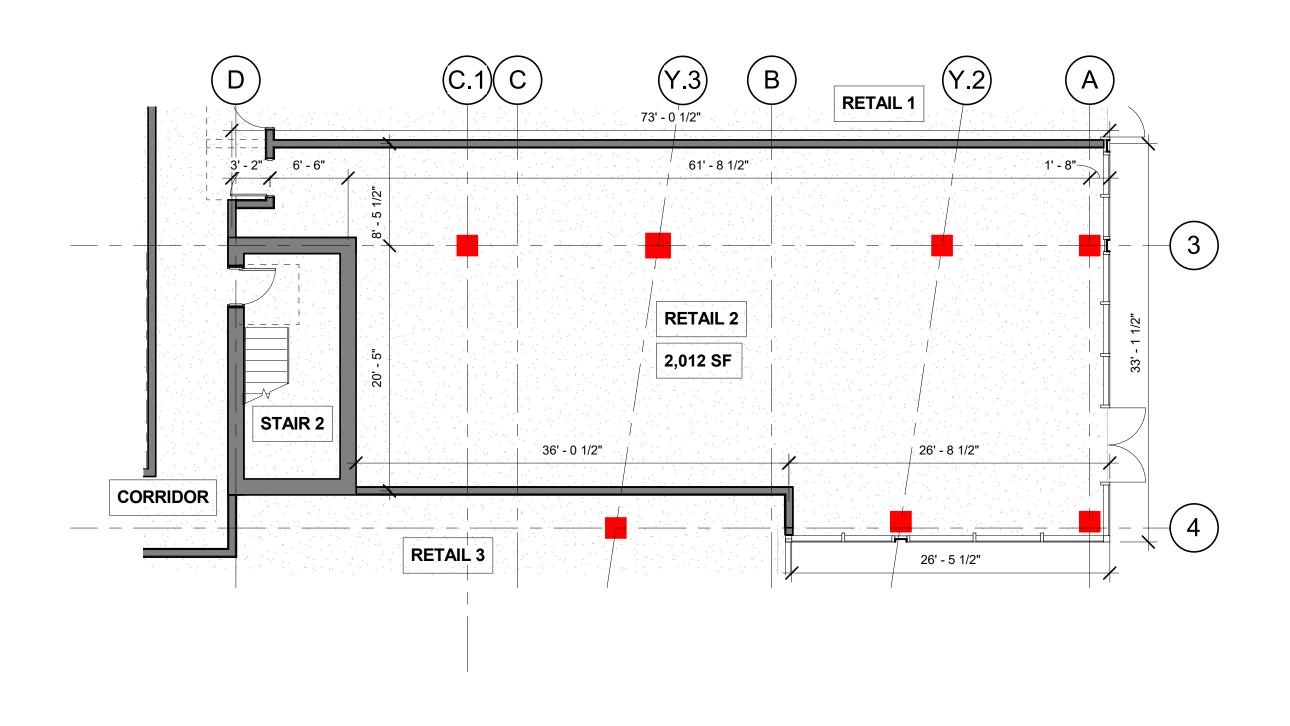

RETAIL 2 | LOD 02

RETAIL 3 | LOD 03

# **Hub State Street**

101 West State Street West Lafayette, Indiana 47906

ANTUNOVICH ASSOCIATES - ARCHITECT
224 WEST HURON STREET, CHICAGO IL 60654
MAIN: 312.266.1126 FAX: 312.266.7123
CORE SPACES, UP CAMPUS PROPERTIES - OWNER
1643 N Milwaukee Avenue, Chicago, Illinois 60647
MAIN: 773.969.5740