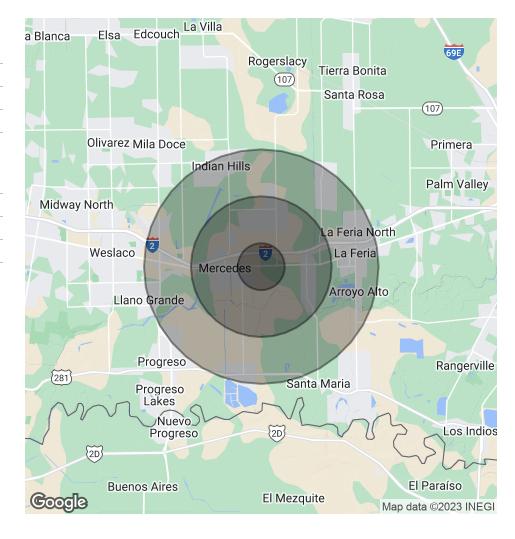

| DEMOGRAPHICS      | 1 MILE   | 3 MILES  | 5 MILES  |
|-------------------|----------|----------|----------|
| Total Households  | 882      | 5,967    | 15,231   |
| Total Population  | 2,802    | 18,818   | 42,727   |
| Average HH Income | \$57.790 | \$47.517 | \$40.148 |

## **DEMOGRAPHICS**

## 2679 E. BUSINESS 83

Mercedes, TX 78570

| POPULATION           | 1 MILE | 3 MILES | 5 MILES |
|----------------------|--------|---------|---------|
| Total Population     | 2,802  | 18,818  | 42,727  |
| Average Age          | 31.7   | 31.4    | 30.9    |
| Average Age (Male)   | 32.3   | 31.5    | 30.2    |
| Average Age (Female) | 35     | 33.6    | 33      |

| HOUSEHOLDS & INCOME | 1 MILE    | 3 MILES  | 5 MILES  |
|---------------------|-----------|----------|----------|
| Total Households    | 882       | 5,967    | 15,231   |
| # of Persons per HH | 3.2       | 3.2      | 2.8      |
| Average HH Income   | \$57,790  | \$47,517 | \$40,148 |
| Average House Value | \$111,076 | \$76,390 | \$74,605 |