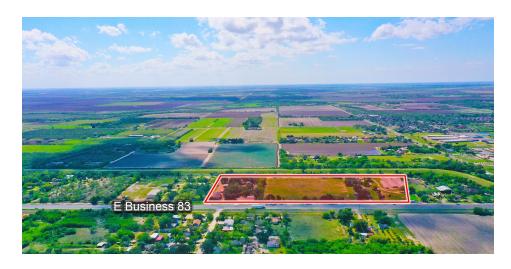

### **2679 E. BUSINESS 83**

Mercedes, TX 78570

#### PROPERTY DESCRIPTION

Investment opportunity in Mercedes, Located off Business 83 with 118 storage units and development potential. A prime spot for diverse income streams and future growth.

#### PROPERTY HIGHLIGHTS

- 118 Self Storage Units
- · Located off Business 83
- · Room for Expanding