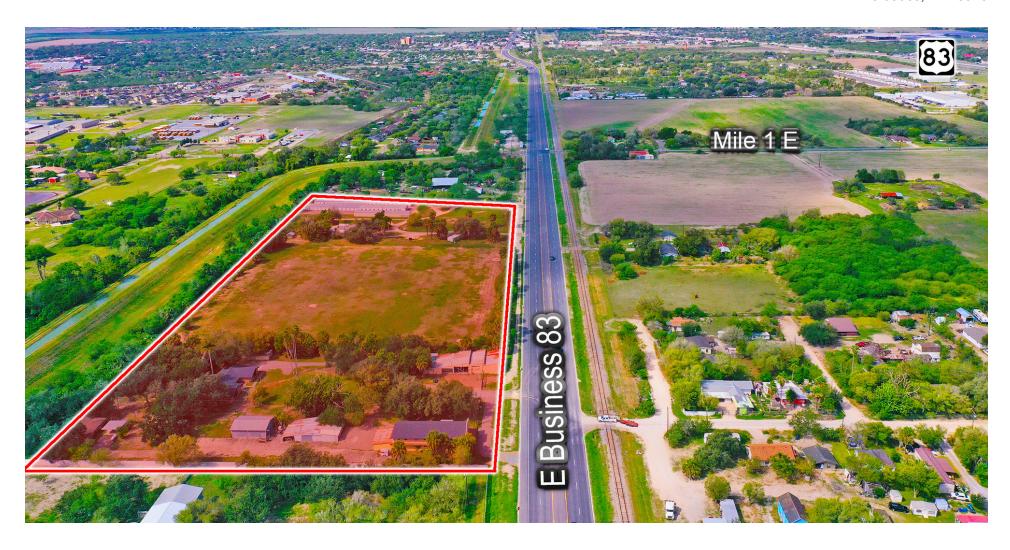

### **2679 E. BUSINESS 83**

Mercedes, TX 78570

#### PROPERTY DESCRIPTION

Investment opportunity in Mercedes, Located off Business 83 with 118 storage units and development potential. A prime spot for diverse income streams and future growth.

#### PROPERTY HIGHLIGHTS

- 118 Self Storage Units
- · Located off Business 83
- · Room for Expanding