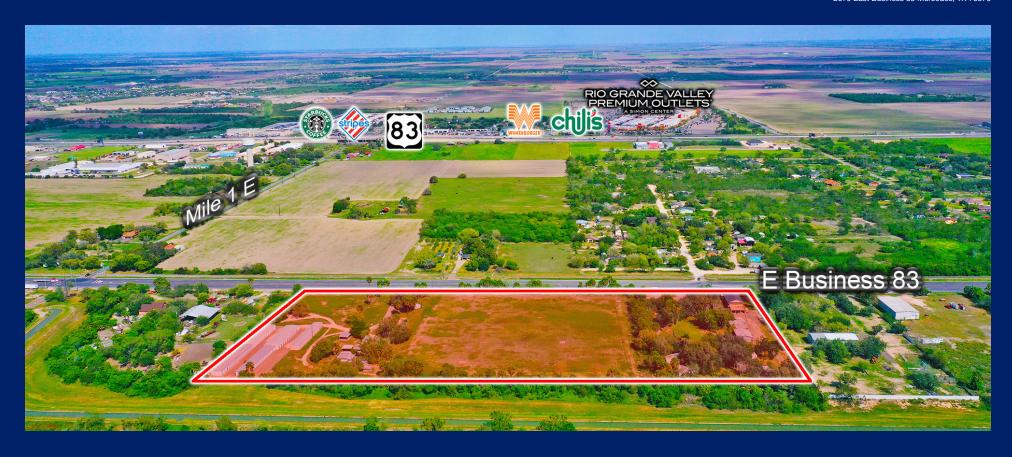

### **2679 E. BUSINESS 83**

Mercedes, TX 78570

#### PROPERTY DESCRIPTION

Investment opportunity in Mercedes, Located off Business 83 with 118 storage units and development potential. A prime spot for diverse income streams and future growth.

#### PROPERTY HIGHLIGHTS

- 118 Self Storage Units
- · Located off Business 83
- · Room for Expanding