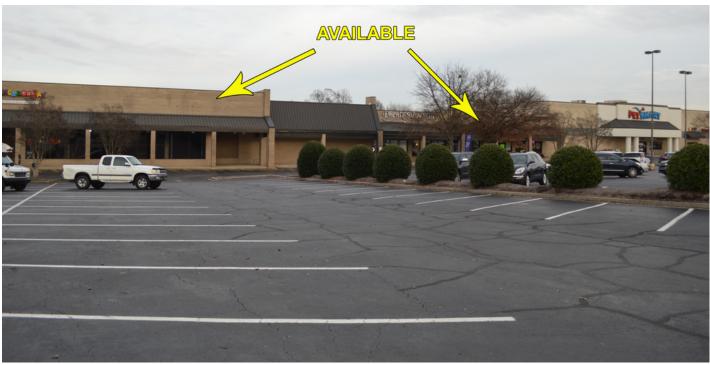

### **AVAILABLE SPACE:**

2439 LAURENS ROAD +/-27,834 SF | \$7.50/SF NNN 2445-A LAURENS ROAD +/-2,000 SF | \$15.50/SF NNN

**Sammy DuBose** 864 250 6836

2433 - 2447 Laurens Rd. Greenville, SC 29607

#### PROPERTY OVERVIEW

Retail space for lease at Marketplace Shopping Center