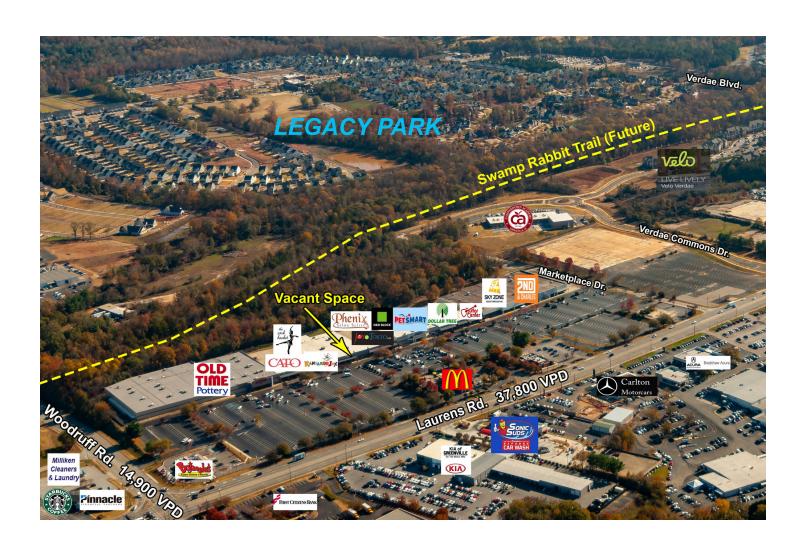

#### PROPERTY OVERVIEW

Retail space for lease at Marketplace Shopping Center

### PROPERTY HIGHLIGHTS

- Taxes, insurance & CAM: \$1.75/SF
- Anchor tenants include Old Time Pottery, PetSmart, 2nd and Charles, Sky Zone, Dollar Tree and Guitar Center
- 2021 Traffic Counts: 37,800 VPD (Laurens Rd.) 14,900 VPD (Woodruff Rd.)

| SPACES             | LEASE RATE    | SPACE SIZE |
|--------------------|---------------|------------|
| 2445-A Laurens Rd. | \$15.50 SF/yr | 2,000 SF   |
| 2439 Laurens Rd.   | \$7.50 SF/yr  | 27,834 SF  |