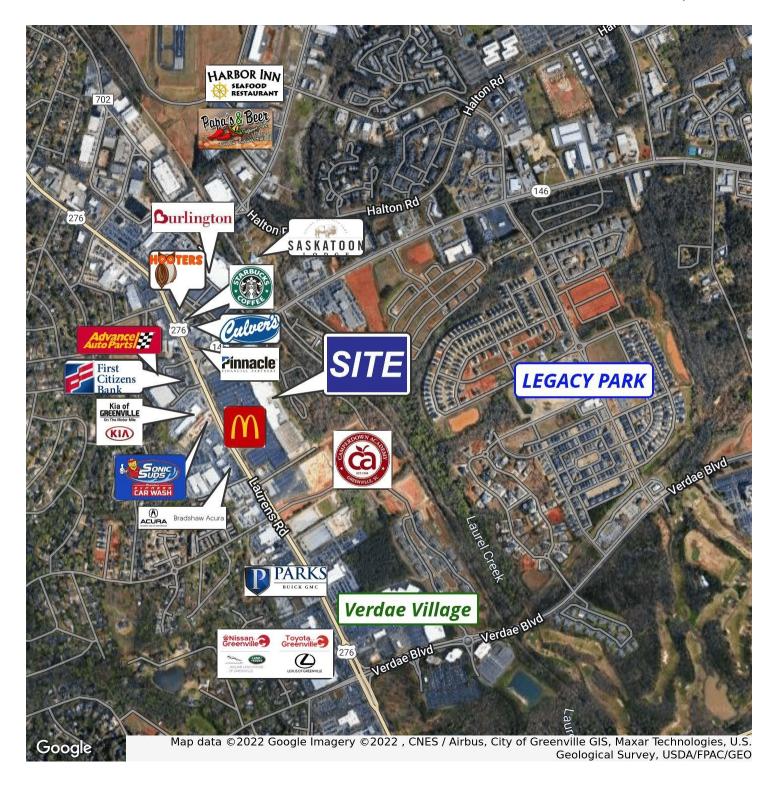

#### PROPERTY OVERVIEW

Retail space for lease at Marketplace Shopping Center

### PROPERTY HIGHLIGHTS

- Taxes, insurance & CAM: \$1.75/SF
- Anchor tenants include Old Time Pottery, PetSmart, 2nd and Charles, Sky Zone, Dollar Tree and Guitar Center
- 2021 Traffic Counts: 37,800 VPD (Laurens Rd.) 14,900 VPD (Woodruff Rd.)