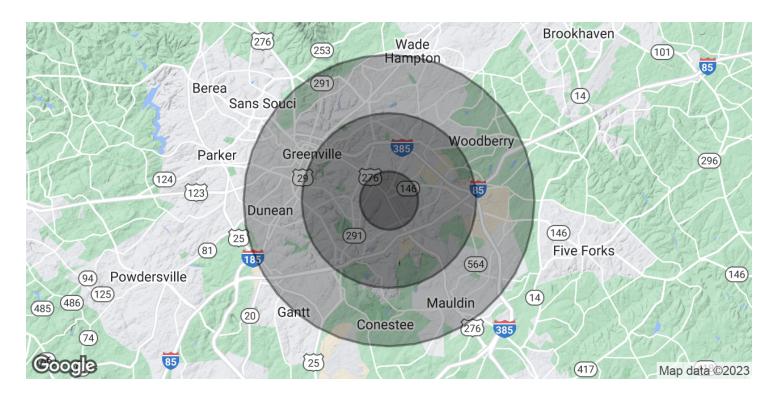

2433 - 2447 Laurens Rd. Greenville, SC 29607

**Sammy DuBose** 864 250 6836

2433 - 2447 Laurens Rd. Greenville, SC 29607

| POPULATION           | 1 MILE    | 3 MILES   | 5 MILES   |
|----------------------|-----------|-----------|-----------|
| Total Population     | 3,562     | 48,544    | 140,239   |
| Average Age          | 35        | 35.4      | 37.4      |
| Average Age (Male)   | 34.4      | 33.6      | 35.9      |
| Average Age (Female) | 34.9      | 37.5      | 39.2      |
|                      |           |           |           |
| HOUSEHOLDS & INCOME  | 1 MILE    | 3 MILES   | 5 MILES   |
| Total Households     | 1,568     | 21,634    | 60,713    |
| # of Persons per HH  | 2.3       | 2.2       | 2.3       |
| Average HH Income    | \$90,278  | \$67,914  | \$65,957  |
| Average House Value  | \$307,020 | \$244,399 | \$219,768 |

<sup>\*</sup> Demographic data derived from 2020 ACS - US Census

**Sammy DuBose** 864 250 6836