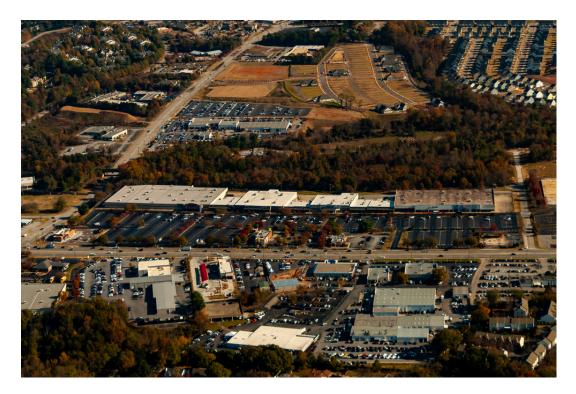

#### **OFFERING SUMMARY**

Building Size: +/-292,838 SF
Zoning: S-1 City of Greenville

#### PROPERTY OVERVIEW

Retail space for lease at Marketplace Shopping Center