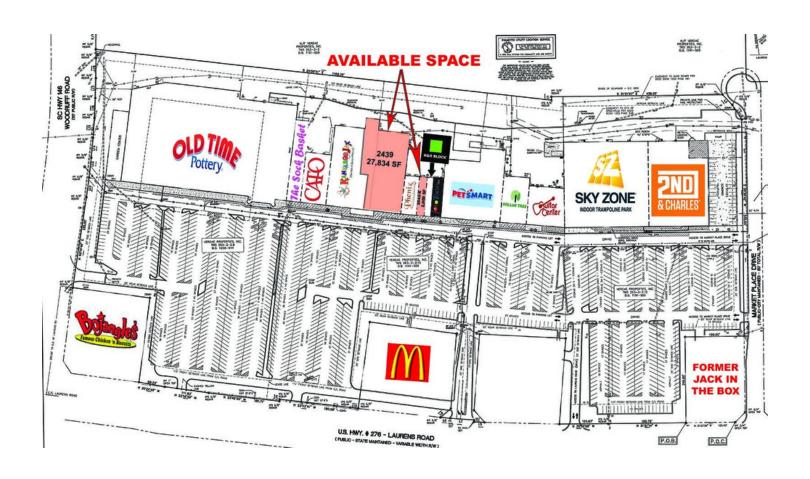

### **AVAILABLE SPACE:**

2439 LAURENS ROAD +/-27,834 SF | \$7.50/SF NNN 2445-A LAURENS ROAD +/-2,000 SF | \$15.50/SF NNN

**Sammy DuBose** 864 250 6836

2433 - 2447 Laurens Rd. Greenville, SC 29607

### PROPERTY HIGHLIGHTS

- Taxes, insurance & CAM: \$1.75/SF
- Anchor tenants include Old Time Pottery, PetSmart, 2nd and Charles, Sky Zone, Dollar Tree and Guitar Center
- 2021 Traffic Counts: 37,800 VPD (Laurens Rd.) 14,900 VPD (Woodruff Rd.)

| SPACES             | LEASE RATE    | SPACE SIZE |
|--------------------|---------------|------------|
| 2445-A Laurens Rd. | \$15.50 SF/yr | 2,000 SF   |
| 2439 Laurens Rd.   | \$7.50 SF/yr  | 27,834 SF  |