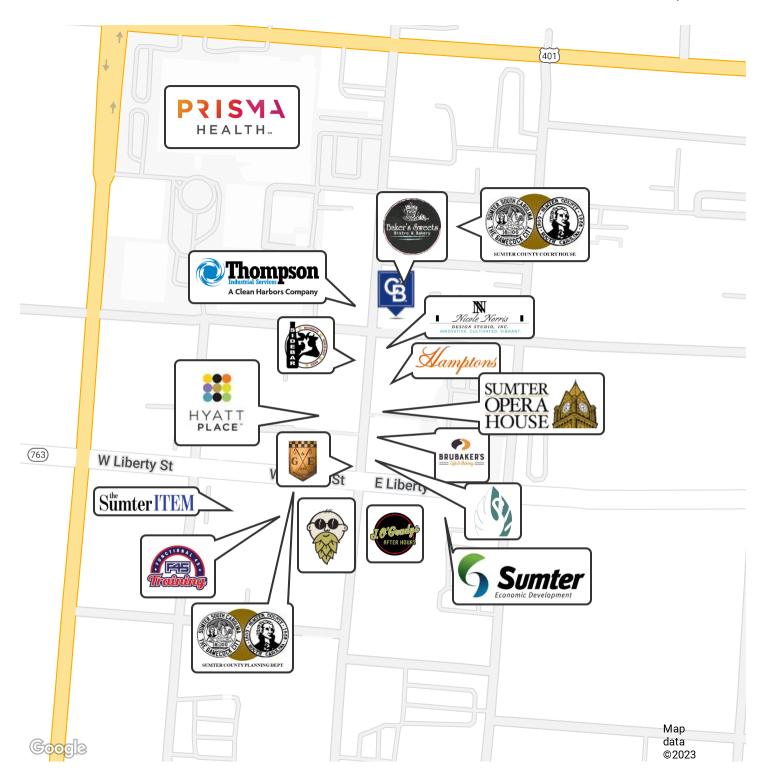

#### PROPERTY DESCRIPTION

Classic brick two-story office building located on Main Street in the heart of downtown Sumter, SC. Property is surrounded by many local retail and restaurant favorites. Heavy foot traffic from nearby businesses including Prisma Health Tuomey, Hyatt Place, Thompson Industrial, and the Sumter Opera House.

#### **PROPERTY HIGHLIGHTS**

- · Heavy foot traffic
- · Walking distance to parking garages