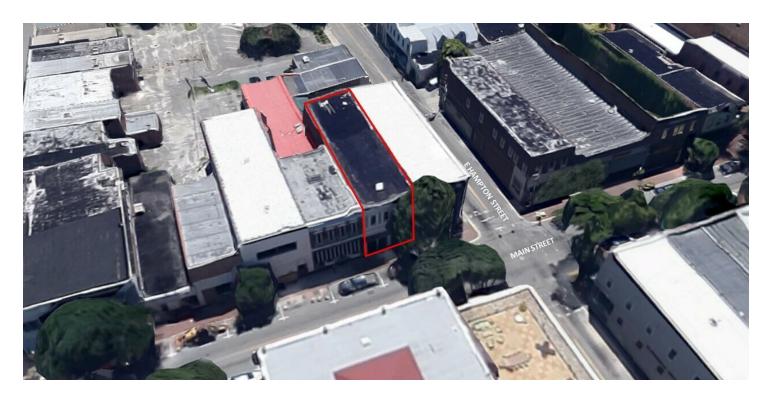

#### MAIN STREET 105 N.

105 North Main Street Sumter, SC 29150

#### PROPERTY DESCRIPTION

Classic brick two-story office building located on Main Street in the heart of downtown Sumter, SC. Property is surrounded by many local retail and restaurant favorites. Heavy foot traffic from nearby businesses including Prisma Health Tuomey, Hyatt Place, Thompson Industrial, and the Sumter Opera House.