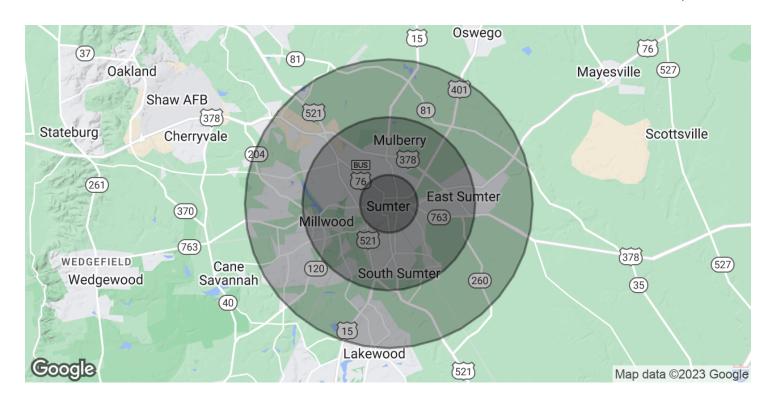

| DEMOGRAPHICS      | 1 MILE   | 3 MILES  | 5 MILES  |
|-------------------|----------|----------|----------|
| Total Households  | 2,718    | 14,610   | 23,452   |
| Total Population  | 4,825    | 30,688   | 49,914   |
| Average HH Income | \$32,550 | \$41,204 | \$53,159 |

## MAIN STREET 105 N.

105 North Main Street Sumter, SC 29150

| POPULATION           | 1 MILE   | 3 MILES  | 5 MILES   |
|----------------------|----------|----------|-----------|
| Total Population     | 4,825    | 30,688   | 49,914    |
| Average Age          | 43.7     | 36.1     | 38.2      |
| Average Age (Male)   | 40.5     | 33.5     | 35.6      |
| Average Age (Female) | 44.5     | 38.5     | 40.4      |
|                      |          |          |           |
| HOUSEHOLDS & INCOME  | 1 MILE   | 3 MILES  | 5 MILES   |
| Total Households     | 2,718    | 14,610   | 23,452    |
| # of Persons per HH  | 1.8      | 2.1      | 2.1       |
| Average HH Income    | \$32,550 | \$41,204 | \$53,159  |
| Average House Value  | \$87,418 | \$92,674 | \$117,794 |