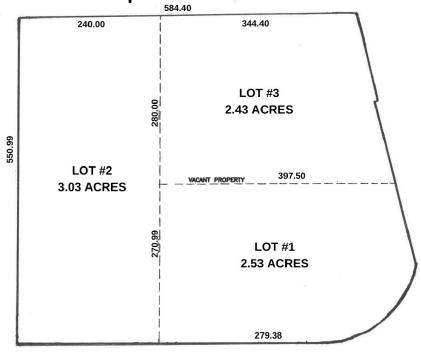

### **Proposed Site Plan**

Lot #1—\$395,000.00/110,206SF/\$3.58SF - 3350 Lincoln Hwy., Lynwood, IL 60411

Lot #2—\$350,000.00/131,996SF/\$3.00SF - 3310 Lincoln Hwy., Lynwood, IL 60411

Lot #3—\$315,000.00/105,850SF/\$2.97SF - 3615 Glenwood Dyer Rd., Lynwood, IL 60411

Package Deal \$795,000.00 for all 8+/- Acres - 3370 Lincoln Hwy. Lynwood, IL 60411

Ken Peach 708-764-2890 Cell ken.peach@aol.com **CONTACT:** 

Lisa Lara 219-742-4465 Cell lisa.lara@cbrealty.com Coldwell Banker Commercial NRT 833 W Lincoln Hwy, Ste 340 Schererville, IN 46375