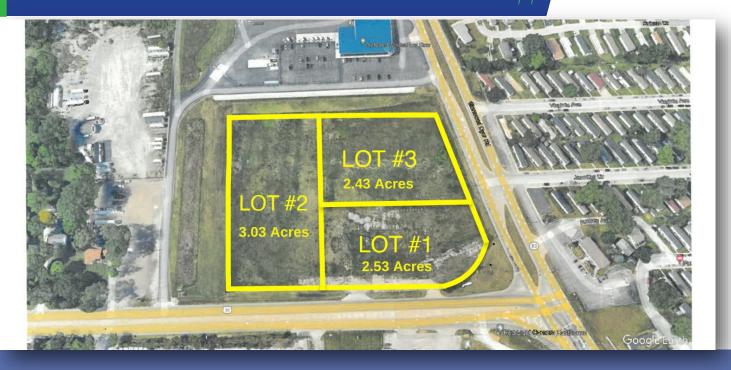

### **Proposed Site Plan**

Lot #1—\$395,000.00/110,206SF/\$3.58SF - 3350 Lincoln Hwy., Lynwood, IL 60411

Lot #2—\$350,000.00/131,996SF/\$3.00SF - 3310 Lincoln Hwy., Lynwood, IL 60411

Lot #3—\$315,000.00/105,850SF/\$2.97SF - 3615 Glenwood Dyer Rd., Lynwood, IL 60411

Package Deal \$795,000.00 for all 8+/- Acres - 3370 Lincoln Hwy. Lynwood, IL 60411

Ken Peach 708-764-2890 Cell ken.peach@aol.com **CONTACT:** 

Lisa Lara 219-742-4465 Cell lisa.lara@cbrealty.com Coldwell Banker Commercial NRT 833 W Lincoln Hwy, Ste 340 Schererville, IN 46375