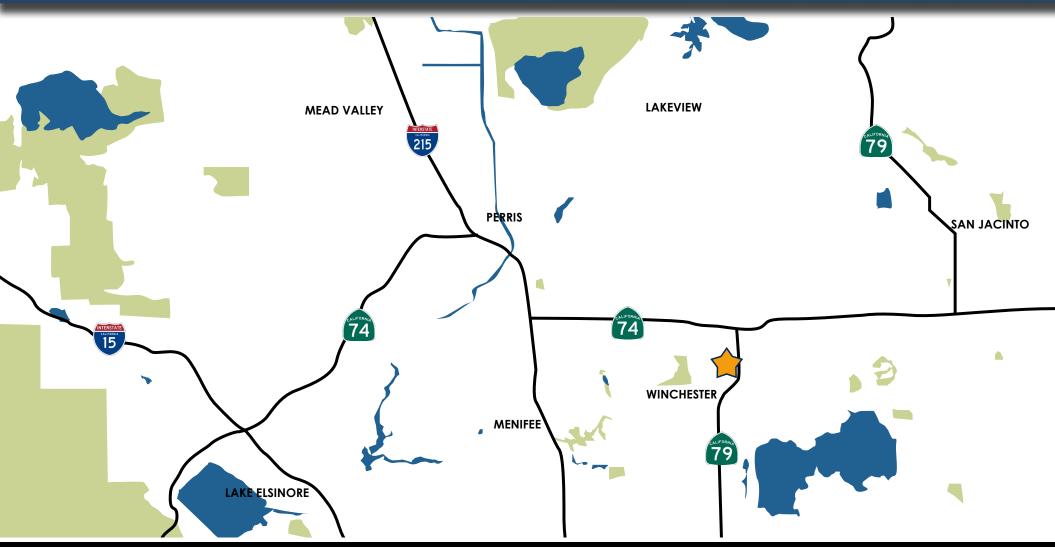

#### **OVERVIEW**:

The property is located at the SW corner of Winchester Road and Stowe Road, Winchester, California, near the 79 and 74 freeways and less than 1 mile from I-215.