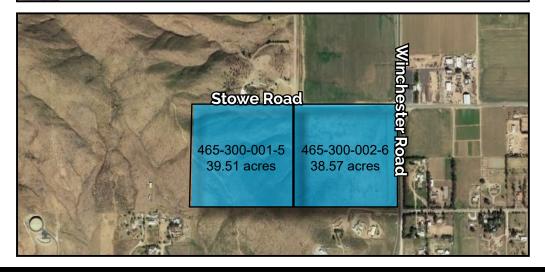

#### **PROPERTY DETAIL**

| APN        | 465-300-001-5 (39.51 acres)<br>465-300-002-6 (38.57 acres)                                                      |  |  |
|------------|-----------------------------------------------------------------------------------------------------------------|--|--|
| Lot Size   | +/- 78 Acres Gross                                                                                              |  |  |
| Plan       | Winchester Community Plan ( <u>http://planning.rctlma.org/AdvancedPlanning</u><br>WinchesterCommunityPlan.aspx) |  |  |
| Topography | Flat to Hilly                                                                                                   |  |  |
| Zoning     | APN 465-300-002-6 Proposed Medium Density Residential (MDR)                                                     |  |  |

Zoning APN 465-300-002-6 Proposed Medium Density Residential (MDR) APN 465-300-001-5 Rural Mountainous - 10 Acre Minimum (RM)

County of Riverside Planning has submitted General Plan Amendment (GPA) #01207 changing the density of the parcels. The current proposed density is MDR (Medium Density Residential), or 2-5 Dwelling Units per acre for approximately half of the land and RM (Rural Mountainous-10 Acre minimum) for the other half.