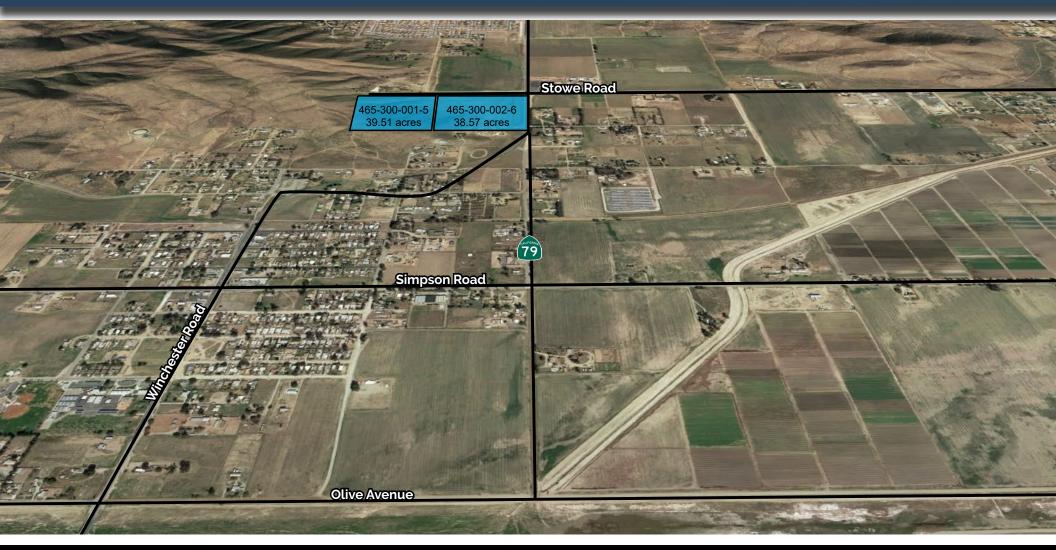

#### **OVERVIEW**:

The property is located at the SW corner of Winchester Road and Stowe Road, Winchester, California, near the 79 and 74 freeways and less than 1 mile from I-215.

#### **PROPERTY DETAIL**

| APN        | 465-300-001-5 (39.51 acres)<br>465-300-002-6 (38.57 acres)                                                      |  |  |
|------------|-----------------------------------------------------------------------------------------------------------------|--|--|
| Lot Size   | +/- 78 Acres Gross                                                                                              |  |  |
| Plan       | Winchester Community Plan ( <u>http://planning.rctlma.org/AdvancedPlanning</u><br>WinchesterCommunityPlan.aspx) |  |  |
| Topography | Flat to Hilly                                                                                                   |  |  |
| Zoning     | APN 465-300-002-6 Proposed Medium Density Residential (MDR)                                                     |  |  |

Zoning APN 465-300-002-6 Proposed Medium Density Residential (MDR) APN 465-300-001-5 Rural Mountainous - 10 Acre Minimum (RM)

County of Riverside Planning has submitted General Plan Amendment (GPA) #01207 changing the density of the parcels. The current proposed density is MDR (Medium Density Residential), or 2-5 Dwelling Units per acre for approximately half of the land and RM (Rural Mountainous-10 Acre minimum) for the other half.