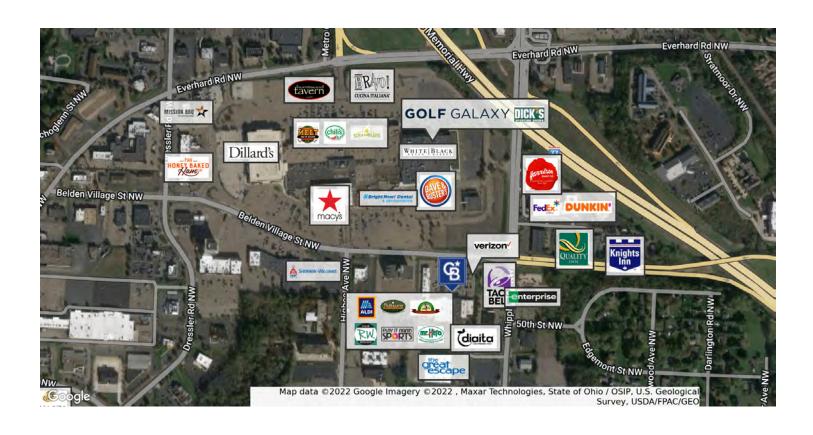

Located directly across From Westfield Belden Village Mall, which boasts a significant, recent upgrade. It is anchored by Dillard's, Macy's, Dave & Buster's, and the newly added Dick's Sporting Goods/Golf Galaxy combo store.