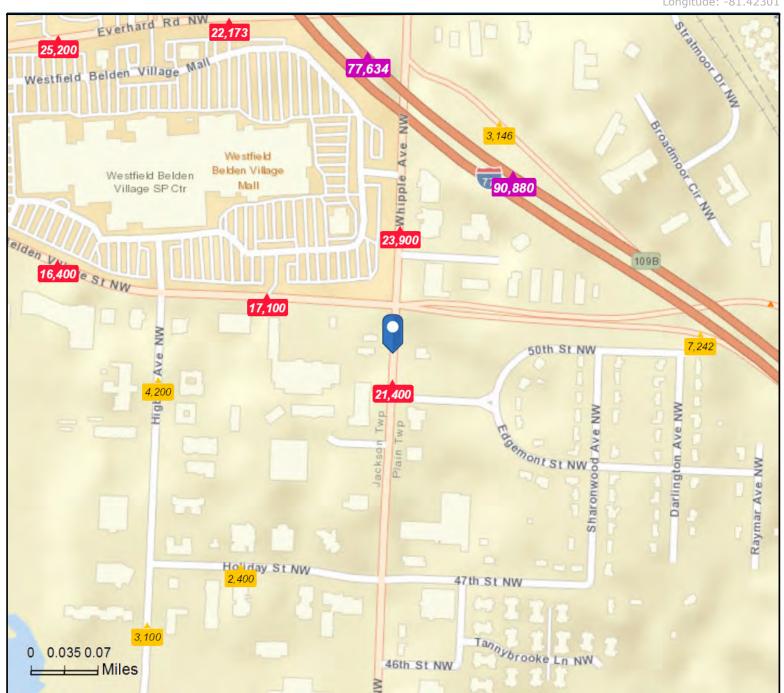

# Traffic Count Map - Close Up

5021 Whipple Ave NW, Canton, Ohio, 44718 Rings: 1, 3, 5 mile radii

Prepared by Esri

Latitude: 40.85437 Longitude: -81.42301

Source: ©2019 Kalibrate Technologies (Q2 2019).

Average Daily Traffic Volume

Up to 6,000 vehicles per day

A6,001 - 15,000

▲15,001 - 30,000

**▲**30,001 - 50,000

**▲** 50,001 - 100,000

▲More than 100,000 per day

October 15, 2019

Page 1 of 1