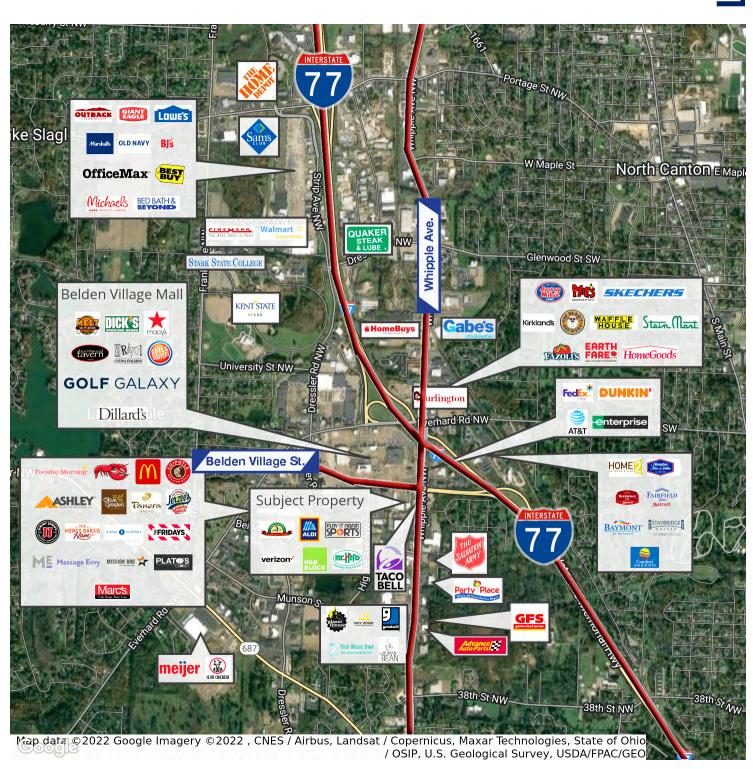

### LOCATION DESCRIPTION

A High Profile Regional Location. The Promenade is situated at the high traffic corner of Belden Village St. and Whipple Avenue with ingress and egress on both streets. Conveniently located off I-77 with easy access between Akron and Canton, the center is just minutes away from the nationally known Pro Football Hall of Fame and Akron-Canton Airport.

Located directly across From Westfield Belden Village Mall, which boasts a significant, recent upgrade. It is anchored by Dillard's, Macy's, Dave & Buster's, and the newly added Dick's Sporting Goods/Golf Galaxy combo store.

### **PROPERTY HIGHLIGHTS**

- Two Endcap Spaces Available For Lease
- 1,409 SF Office/Retail Space Available In A Free Standing Building directly on Whipple Ave.
- Ingress / Egress From Both Belden Village St & Whipple Ave
- Terrific Signage
- Serviced By Two I-77 Interchanges
- Directly Opposite Belden Village Mall
- 560 3,740 sq. ft. available