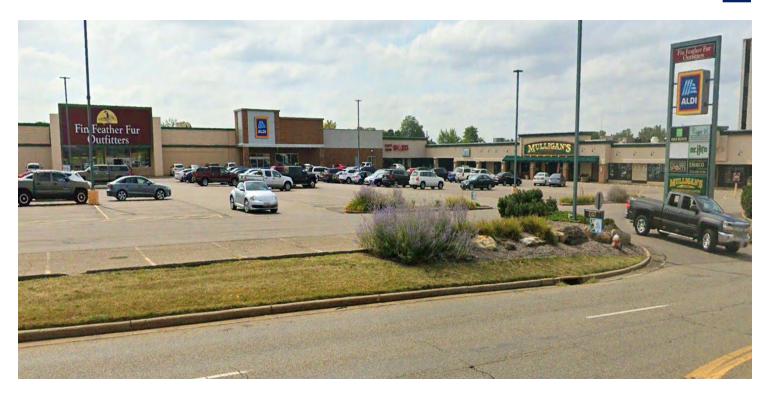

# PROMENADE AT BELDEN

4066 Belden Village St., Canton, OH 44718

### LOCATION DESCRIPTION

A High Profile Regional Location. The Promenade is situated at the high traffic corner of Belden Village St. and Whipple Avenue with ingress and egress on both streets. Conveniently located off I-77 with easy access between Akron and Canton, the center is just minutes away from the nationally known Pro Football Hall of Fame and Akron-Canton Airport.

Located directly across From Westfield Belden Village Mall, which boasts a significant, recent upgrade. It is anchored by Dillard's, Macy's, Dave & Buster's, and the newly added Dick's Sporting Goods/Golf Galaxy combo store.

### **PROPERTY HIGHLIGHTS**

- Two Endcap Spaces Available For Lease
- 1,409 SF Office/Retail Space Available In A Free Standing Building directly on Whipple Ave.
- Ingress / Egress From Both Belden Village St & Whipple Ave
- Terrific Signage
- Serviced By Two I-77 Interchanges
- Directly Opposite Belden Village Mall
- 560 3,740 sq. ft. available