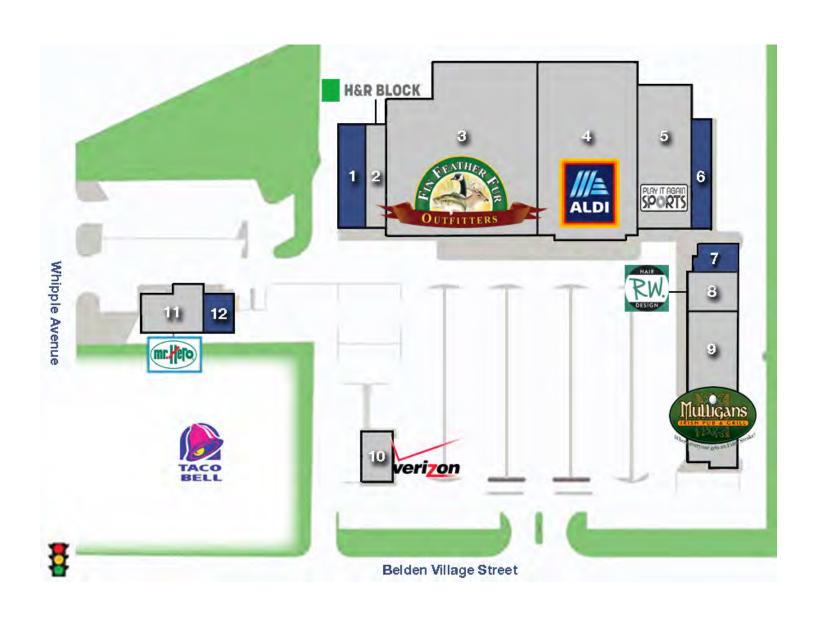

| SPACES | SPACE SIZE |
|--------|------------|
| 1      | 2,873 SF   |
| 6      | 3,740 SF   |
| 7      | 560 SF     |
| 11     | 1,414 SF   |
|        |            |

| DEMOGRAPHICS      | 1 MILE   | 5 MILES  | 10 MILES |
|-------------------|----------|----------|----------|
| Total Households  | 2,265    | 70,971   | 161,429  |
| Total Population  | 4,919    | 168,203  | 398,332  |
| Average HH Income | \$58,510 | \$62,672 | \$61,901 |
| Total Businesses  | 1,041    | 3,190    | 6,342    |
| Total Employees   | 15,529   | 46,213   | 97,892   |

# PROMENADE AT BELDEN

4066 Belden Village St., Canton, OH 44718

| SUITE | TENANT                       | SIZE (SF) | LEASE TYPE |
|-------|------------------------------|-----------|------------|
| 1     | Available                    | 2,873 SF  | NNN        |
| 2     | H&R Block                    | 2,093 SF  | NNN        |
| 3     | Goschinski's Fin Feather Fur | 24,675 SF | NNN        |
| 4     | Aldi's                       | 17,760 SF | NNN        |
| 5     | Play It Again Sports         | 6,270 SF  | NNN        |
| 6     | Available                    | 3,740 SF  | NNN        |
| 7     | Available                    | 560 SF    | NNN        |
| 8     | Roger W. Hair Design         | 1,884 SF  | NNN        |
| 9     | Mulligan's Pub               | 8,200 SF  | NNN        |
| 10    | Mr. Hero                     | 2,072 SF  | NNN        |
| 11    | Available                    | 1,414 SF  | NNN        |
| 12    | Verizon Wireless             | 1,600 SF  | NNN        |